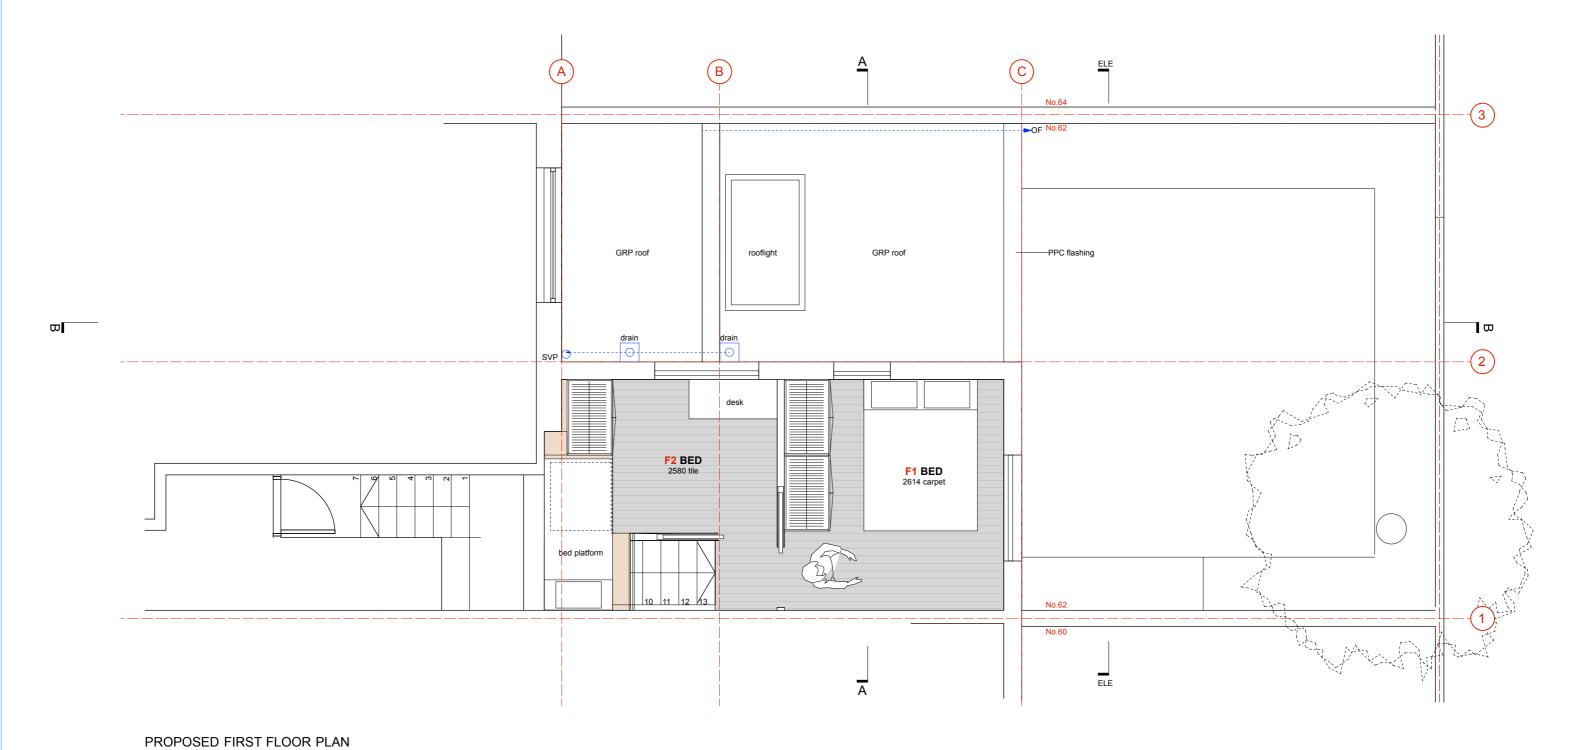

# DRAWING KEY

SH: Built in shelves
CB: Cupboard
WM: Washing Machine
DW: Dish Washer
DR: Dryer
FF: Fridge Freezer
OV: Oven
MW: Microwave
SVP: Soil Vent Pipe
RWP: Rain water pipe

Project drawing should not be used to calculate areas for the purposes of valuation. All dimension to be checked on site by me contractor and source and sensors of the purposes of valuation coulk of the purpose of valuation coulk of the purpose of valuation coulk of the purpose of valuation could on the purpose of valuation of the purpose of valuation could on the purpose of valuation of of valuati