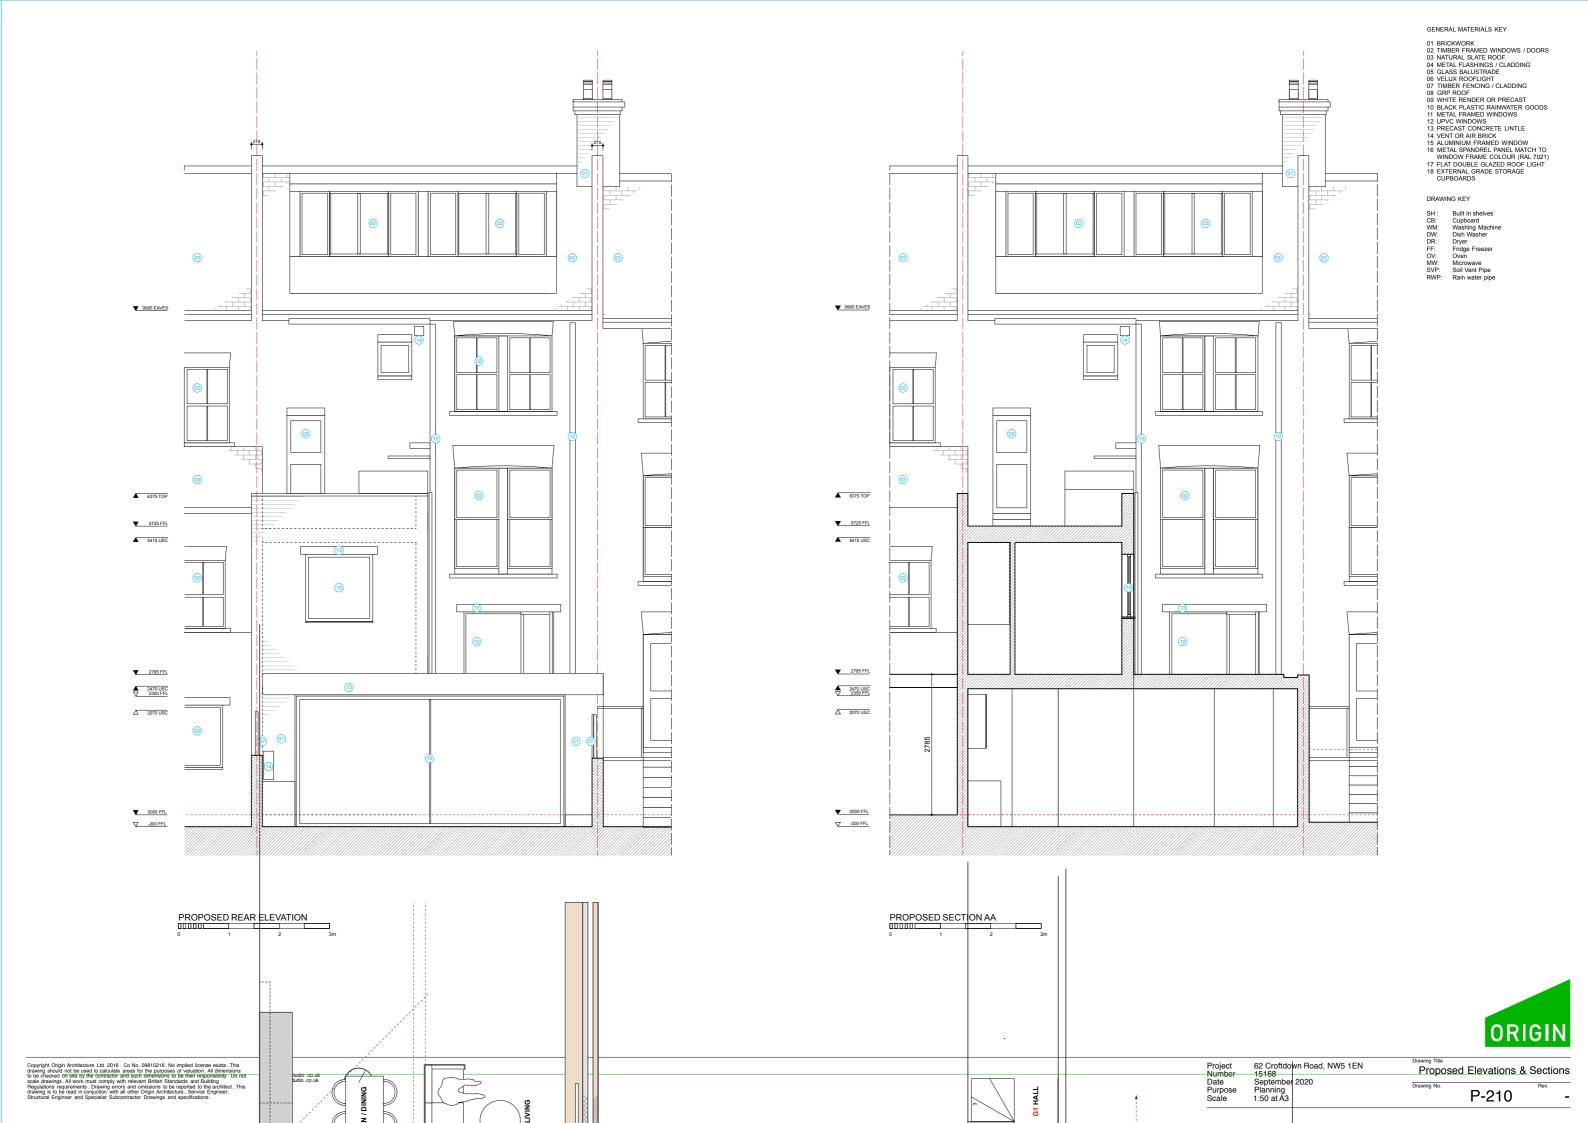

# GENERAL MATERIALS KEY

GENERAL MATERIALS KEY

11 BRICKWORK
22 TIMBER FRAMED WINDOWS / DOORS
33 NATURAL SLATE ROOF
44 METAL FLASHINGS / CLADDING
65 GLASS BALUSTRADE
66 YELUX ROOFLIGHT
77 TIMBER FENCING / CLADDING
88 GRP ROOF
99 WHITE RENDER OR PRECAST
10 BLACK PLASTIC RAINWATER GOODS
11 METAL FRAMED WINDOWS
12 PRECAST CONCRETE LINTLE
14 VENT OR AIR BRICK
15 ALUMINIUM FRAMED WINDOW
16 METAL SPANDREL PANEL MATCH TO
WINDOWS FRAME COLOUR (RAL 7021)
17 FLAT DOUBLE GLAZED ROOF LIGHT
18 EXTERNAL GRADE STORAGE
CUPBOARDS