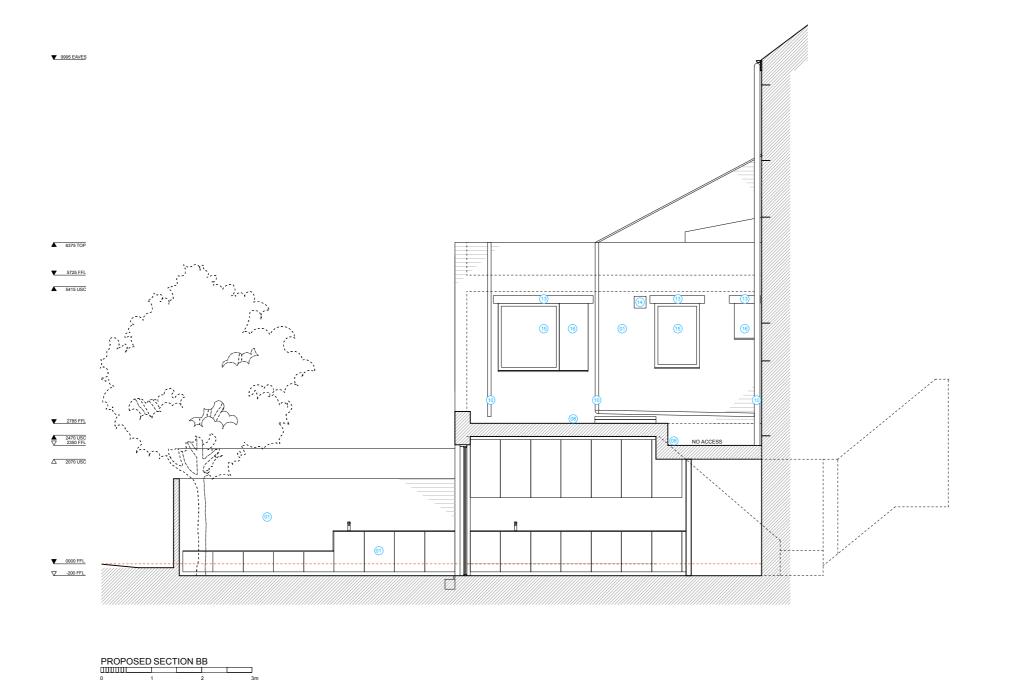

# GENERAL MATERIALS KEY

GENERAL MATERIALS KEY

11 BRICKWORK
22 TIMBER FRAMED WINDOWS / DOORS
33 NATURAL SLATE ROOF
44 METAL FLASHINGS / CLADDING
65 GLASS BALUSTRADE
66 YELUX ROOFLIGHT
77 TIMBER FENCING / CLADDING
88 GRP ROOF
99 WHITE RENDER OR PRECAST
10 BLACK PLASTIC RAINWATER GOODS
11 METAL FRAMED WINDOWS
12 PRECAST CONCRETE LINTLE
14 VENT OR AIR BRICK
15 ALUMINIUM FRAMED WINDOW
16 METAL SPANDREL PANEL MATCH TO
WINDOWS FRAME COLOUR (RAL 7021)
17 FLAT DOUBLE GLAZED ROOF LIGHT
18 EXTERNAL GRADE STORAGE
CUPBOARDS