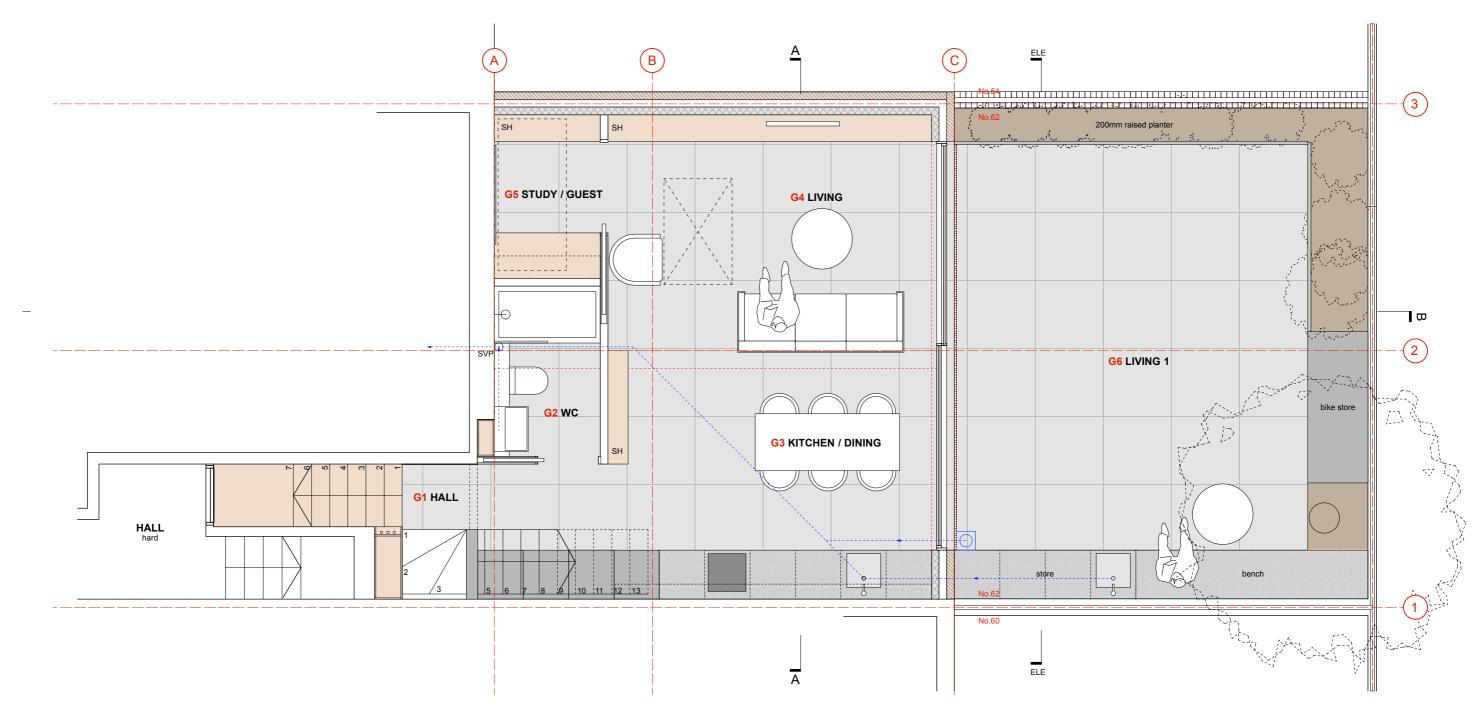

# DRAWING KEY

SH: Built in shelves
CB: Cupboard
WM: Washing Machine
DW: Dish Washer
DR: Dryer
FF: Fridge Freezer
OV: Oven
MW: Microwave
SVP: Soil Vent Pipe
RWP: Rain water pipe

| Copyright Origin Architecture Ltd. 2016 Co No. 09815216 . No implied license exists. This                                                                                                    |                            | Project 62 Croftdown Road NW5 1FN Drawing Till | le               |
|----------------------------------------------------------------------------------------------------------------------------------------------------------------------------------------------|----------------------------|------------------------------------------------|------------------|
| drawing should not be used to calculate areas for the purposes of valuation. All dimensions                                                                                                  |                            |                                                | Proposed GF Plan |
| to be checked on site by the contractor and such dimensions to be their responsibility. Do not                                                                                               | info@originstudio .co.uk   | Number 15168                                   | Troposca ai Fian |
|                                                                                                                                                                                              | www.originstudio.co.uk / / | Date September 2020                            |                  |
| Regulations requirements . Drawing errors and omissions to be reported to the architect . This<br>drawing is to be read in conjuction with all other Origin Architecture . Service Engineer. |                            | Purpose Planning Purpose Planning              | o. Hev.          |
| Structural Enginner and Specialist Subcontractor Drawings and specifications.                                                                                                                |                            | Scale 1:100 at A3 / 1:50 at A1                 | P-200 -          |