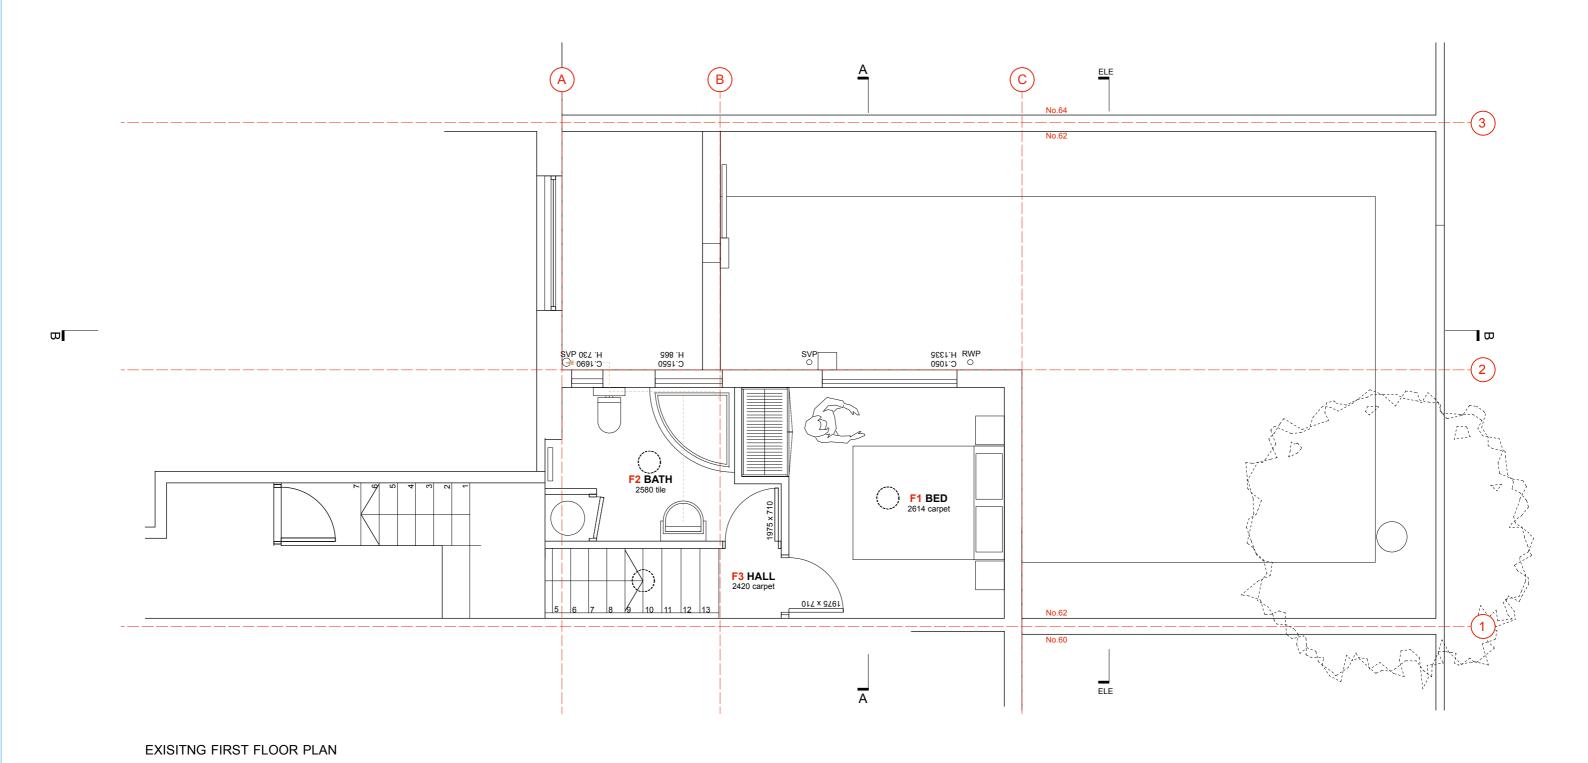

# DRAWING KEY

SH: Built in shelves
CB: Cupboard
WM: Washing Machine
DW: Dish Washer
DR: Dryer
FF: Fridge Freezer
OV: Oven
MW: Microwave
SVP: Soil Vent Pipe
RWP: Rain water pipe

| Copyright Origin Architecture Ltd. 2016 Co No. 09815216. No implied license exists. This drawing should not be used to calculate areas for the purposes of valuation. All dimensions                                                                                                                                                                                                                                                                              |                                                     | Project 62 Croftdown Road, NW5 1EN Number 15168       | Drawing Title | Existing FF Pla | an |
|-------------------------------------------------------------------------------------------------------------------------------------------------------------------------------------------------------------------------------------------------------------------------------------------------------------------------------------------------------------------------------------------------------------------------------------------------------------------|-----------------------------------------------------|-------------------------------------------------------|---------------|-----------------|----|
| to be checked on site by the contractor and such dimensions to be their responsibility. Do not<br>scale drawings. All work must comply with relevant British Standards and Building<br>Regulations requirements. Drawing errors and omissions to be reported to the architect. This<br>drawing is to be read in conjuction with all other Origin Architecture, Service Engineer,<br>Structural Enginner and Specialist Subcontractor Drawings and specifications. | info@originstudio .co.uk<br>www.originstudio .co.uk | Date September 2020 Purpose Planning Scale 1:50 at A3 | Drawing No.   | P-101           | _  |