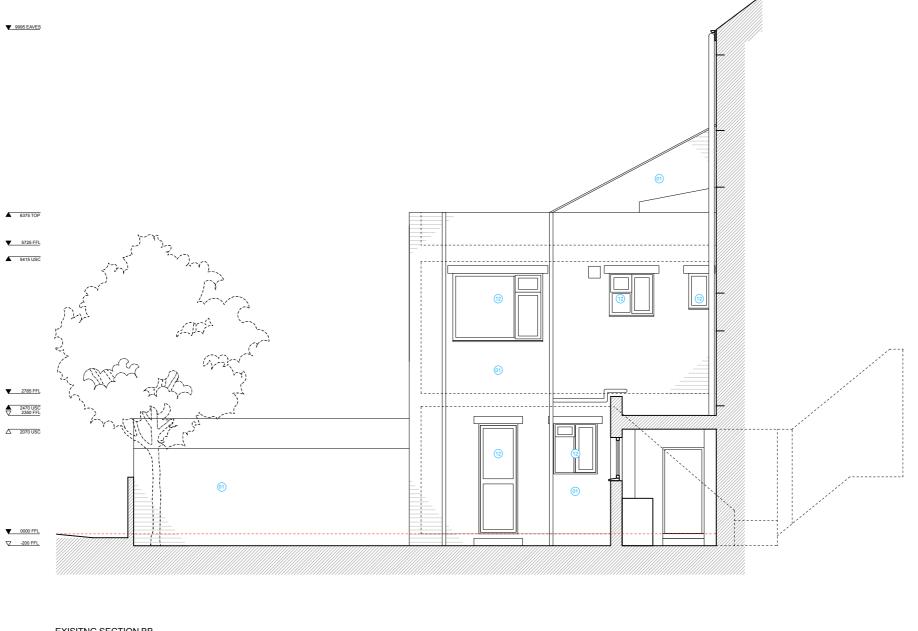

### DRAWING KEY

Built in shelves Cupboard Washing Machine Dish Washer Dryer Fridge Freezer Oven Microwave Soil Vent Pipe Rain water pipe SH: CB: WM: DW: DR: FF: OV: MW: SVP: RWP:

EXISITNG SECTION BB