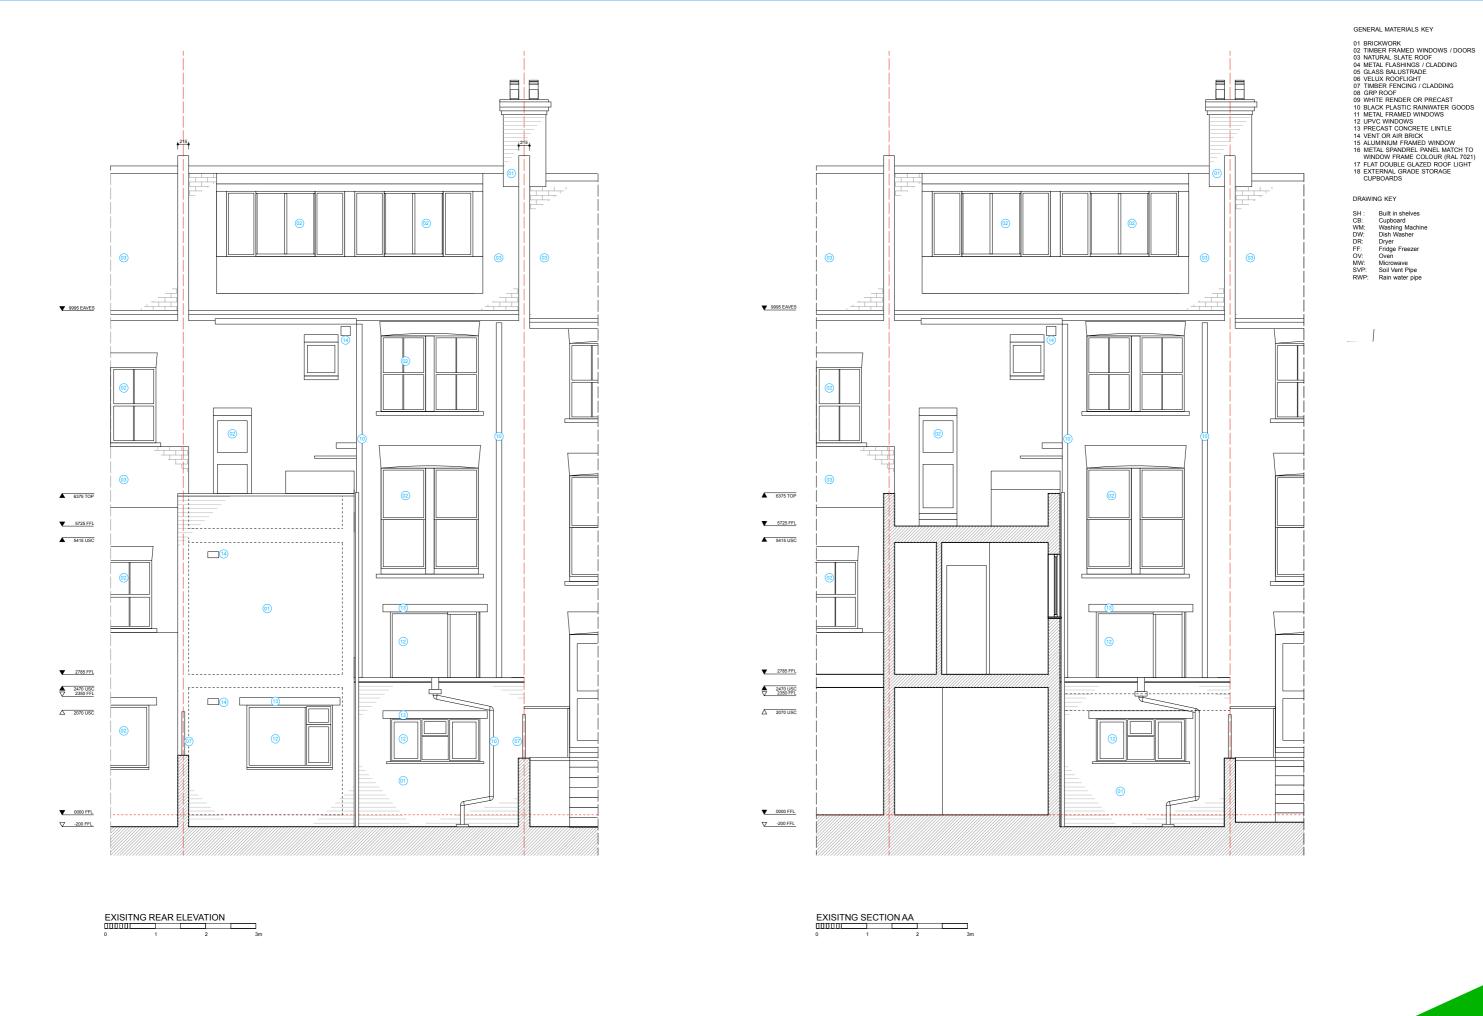

### GENERAL MATERIALS KEY

GENERAL MATERIALS KEY

11 BRICKWORK
22 TIMBER FRAMED WINDOWS / DOORS
33 NATURAL SLATE ROOF
44 METAL FLASHINGS / CLADDING
65 GLASS BALUSTRADE
66 YELUX ROOFLIGHT
67 TIMBER FENCING / CLADDING
88 GRP ROOF
69 WHITE RENDER OR PRECAST
10 BLACK PLASTIC RAINWATER GOODS
11 METAL FRAMED WINDOWS
12 PRECAST CONCRETE LINTLE
14 VENT OR AIR BRICK
15 ALUMINIUM FRAMED WINDOW
16 METAL SPANDREL PANEL MATCH TO
WINDOWS FRAME COLOUR (RAL 7021)
17 FLAT DOUBLE GLAZED ROOF LIGHT
18 EXTERNAL GRADE STORAGE
CUPBOARDS

### DRAWING KEY

Built in shelves Cupboard Washing Machine Dish Washer Dryer Fridge Freezer Oven Microwave Soil Vent Pipe Rain water pipe SH: CB: WM: DW: DR: FF: OV: MW: SVP: RWP:

EXISITNG SECTION BB