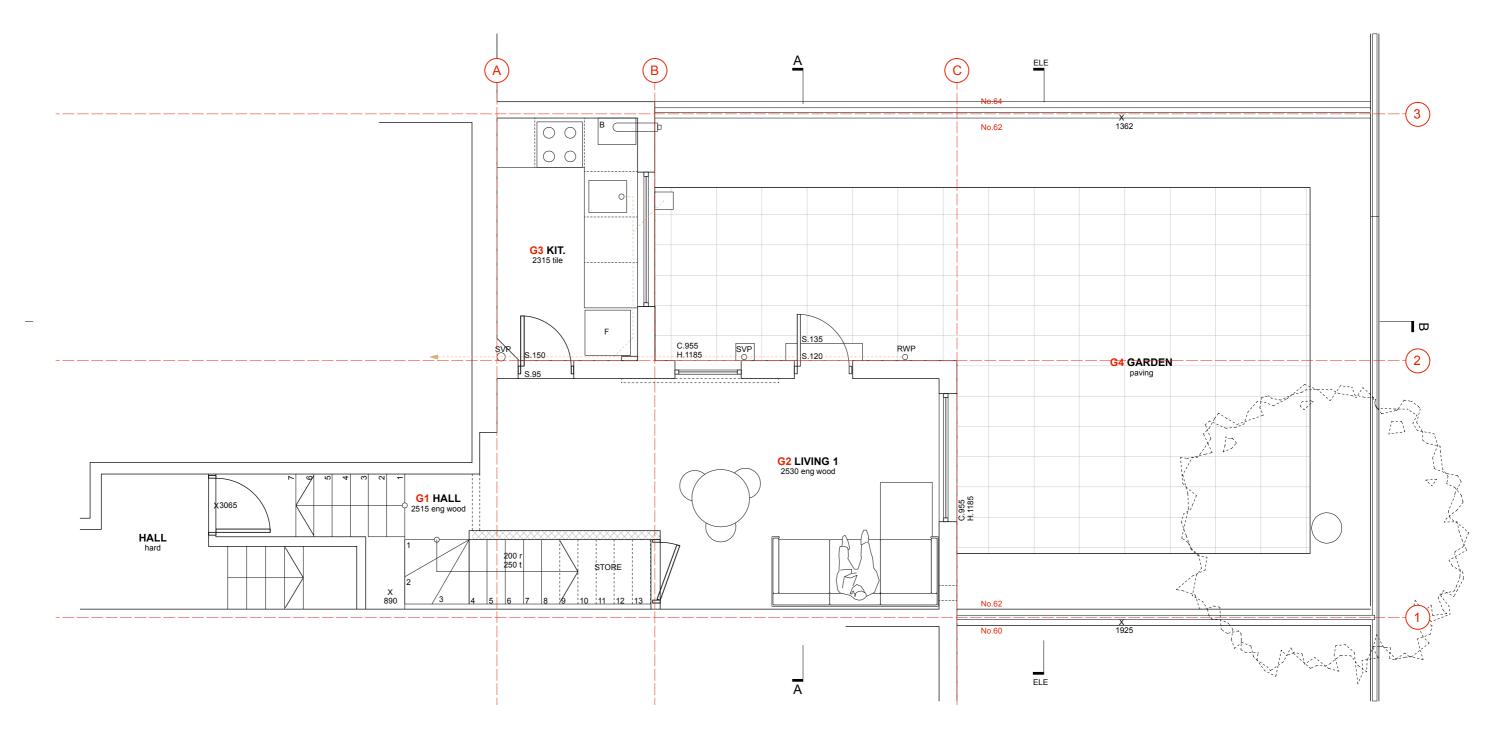

## DRAWING KEY

SH: Built in shelves
CB: Cupboard
WM: Washing Machine
DW: Dish Washer
DR: Dryer
FF: Fridge Freezer
OV: Oven
MW: Microwave
SVP: Soil Vent Pipe
RWP: Rain water pipe

| Copyright Origin Architecture Ltd. 2016 Co No. 09815216. No implied license exists. This drawing should not be used to calculate areas for the purposes of valuation. All dimensions |                                                     | Project 62 Croftdown Road, NW5 1EN Number 15168 | Drawing Title | Existing GF Site Plan |
|--------------------------------------------------------------------------------------------------------------------------------------------------------------------------------------|-----------------------------------------------------|-------------------------------------------------|---------------|-----------------------|
|                                                                                                                                                                                      | info@originstudio .co.uk<br>www.originstudio .co.uk | Purpose Planning Scale 1:100 at A3 / 1:50 at A1 | Drawing No.   | P-100 -               |