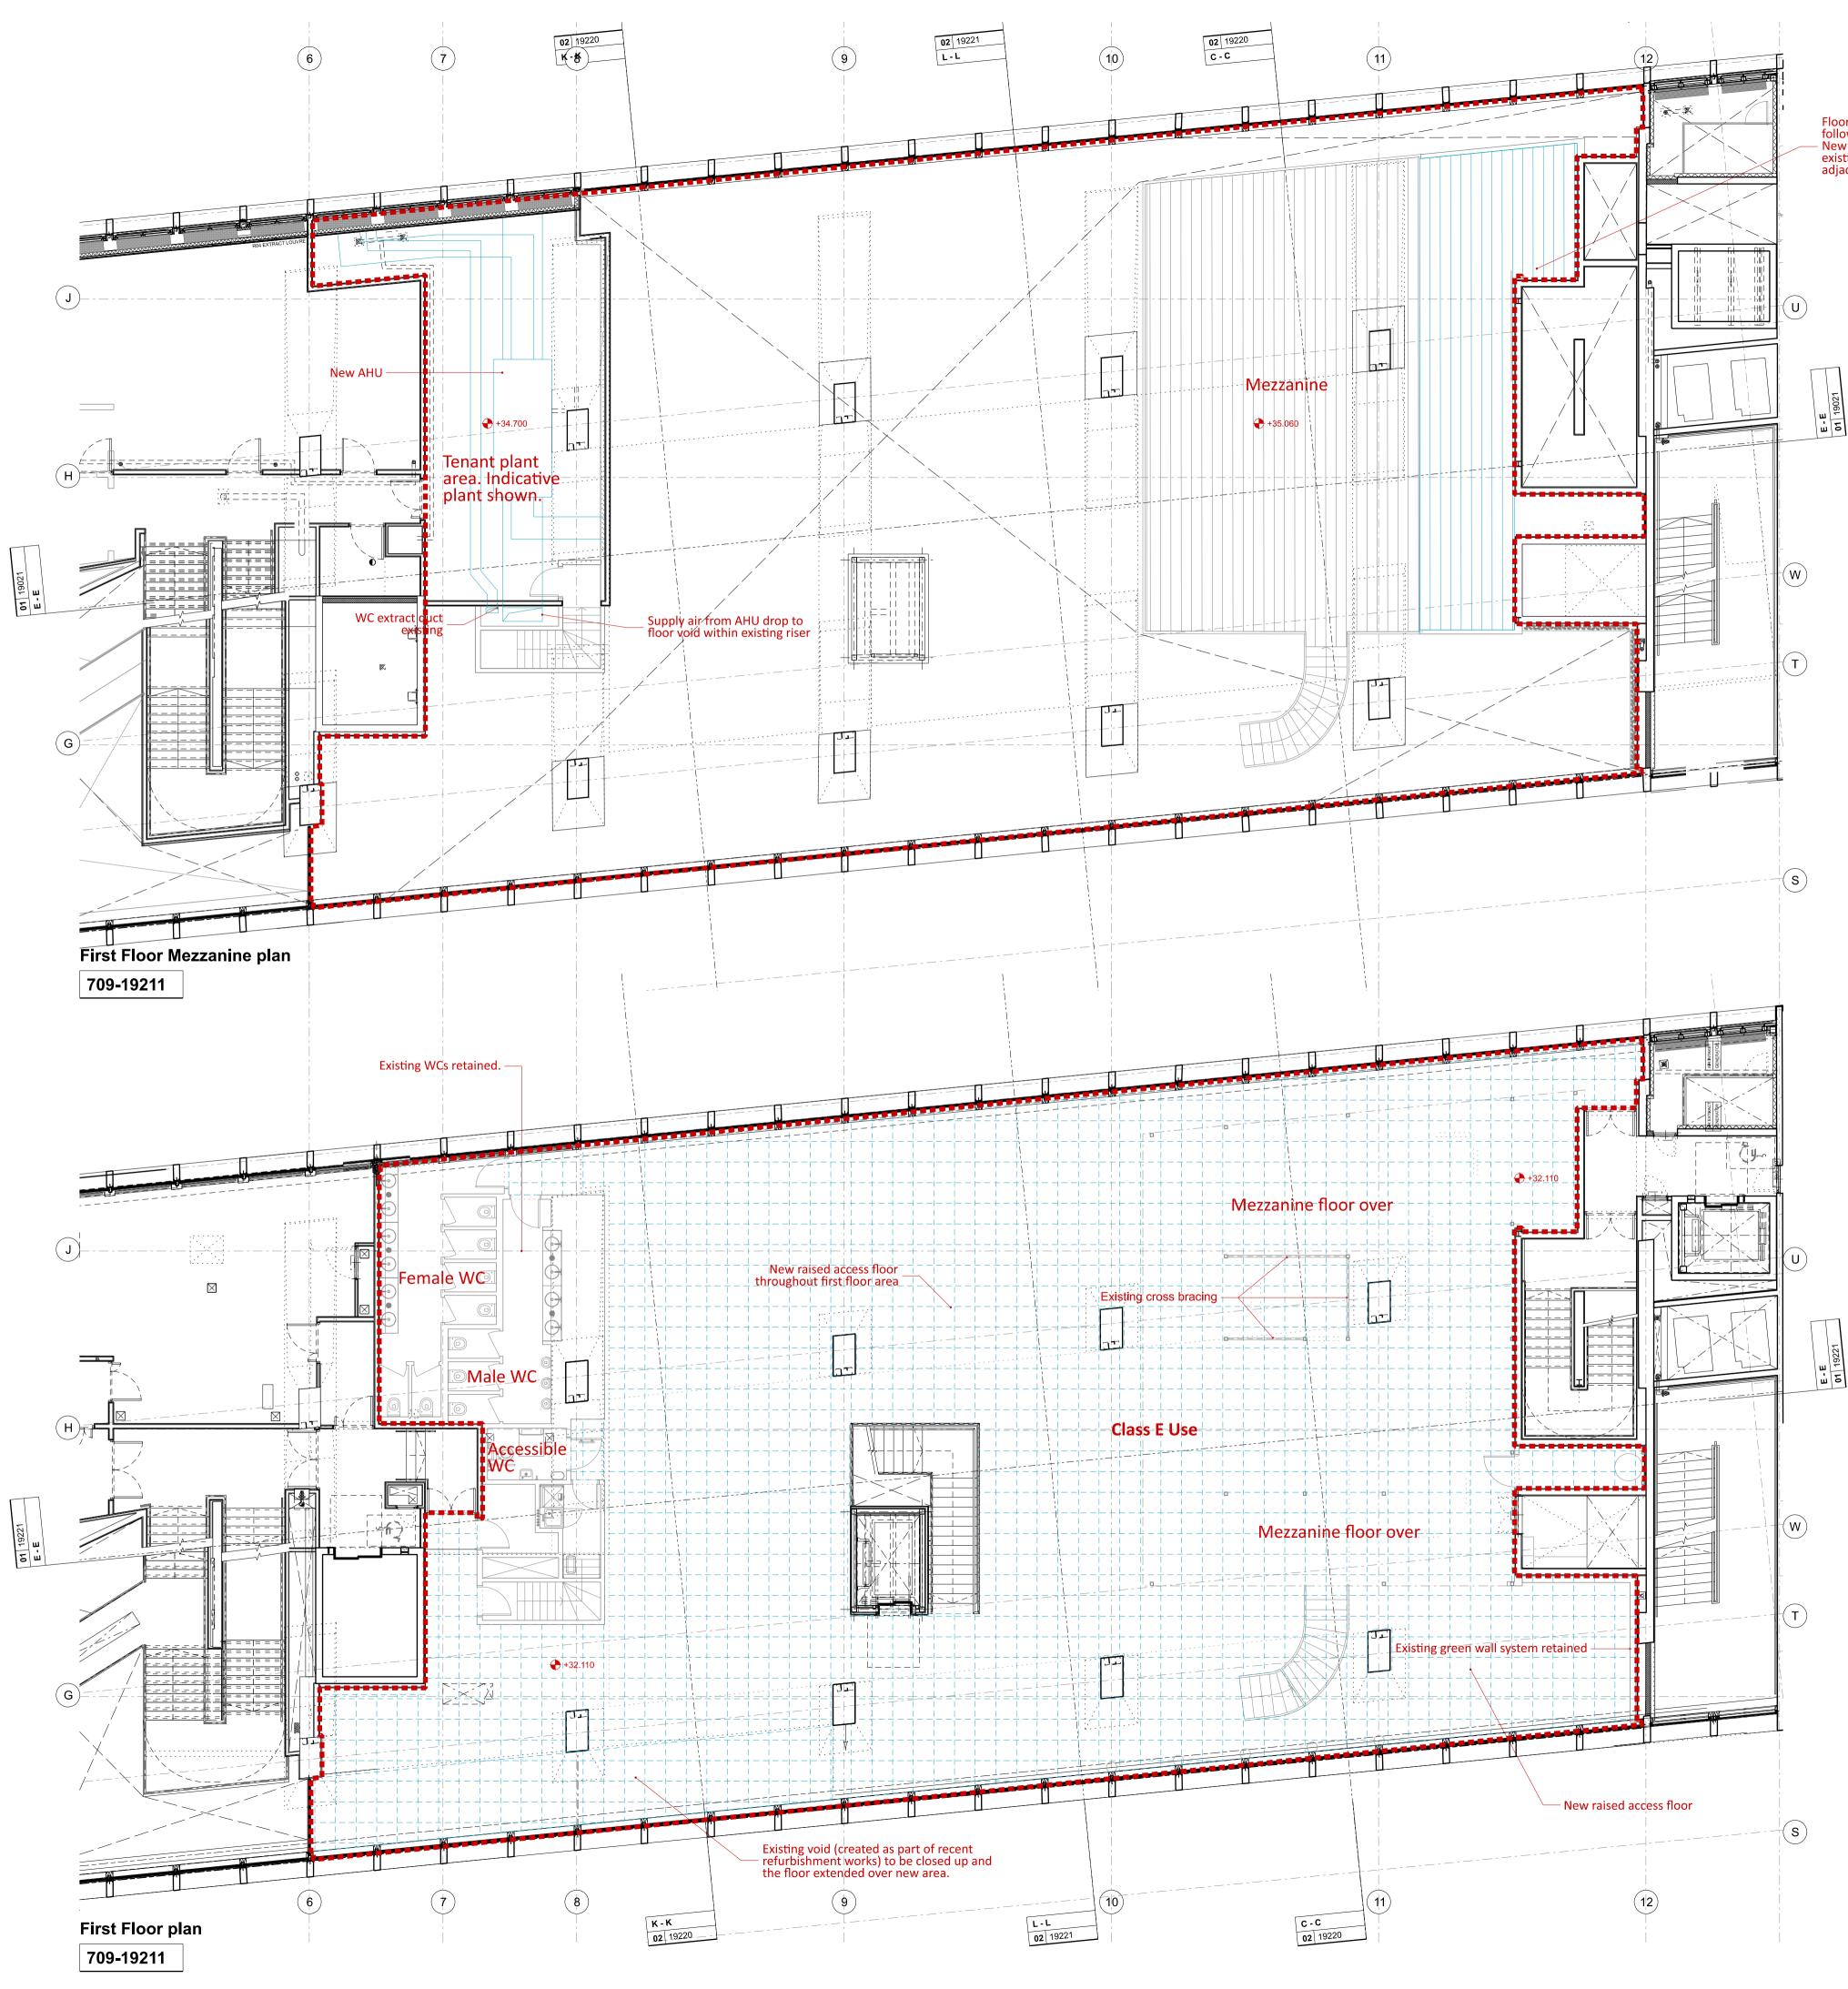

Floor extended over void following removal of staircase. — New floor finishes to match existing timber floor boards adjacent. DO NOT SCALE FROM THIS DRAWING. CONTRACTOR TO CHECK ALL DIMENSIONS ON SITE. ANY DISCREPANCIES TO BE REPORTED TO THE ARCHITECT IMMEDIATELY. COPYRIGHT MICA ARCHITECTS LTD ©

Please note that furniture is not indicated on the drawings as it is assumed it will be removed by the outgoing retailer.

## Key

|                  | Unit R05 area                                                   |
|------------------|-----------------------------------------------------------------|
|                  | Shared Plant room (second floor level)                          |
|                  | Existing building (refurbishment works)                         |
|                  | Existing building (retail fit-out works)                        |
|                  | Proposed demolition / removal indicated in<br>orange throughout |
|                  | Blue indicates proposed works throughout                        |
| - <del> </del> - | Proposed raised access flooring                                 |
|                  | Proposed timber floor boards to match existing                  |

Proposed
Planning / Listed Building Consent
First and First Mezzanine Floors

<sup>\*</sup><sup>®</sup> **709-MICA-CH-ZZ-DR-A-19211** <sup>P</sup> **PL1**