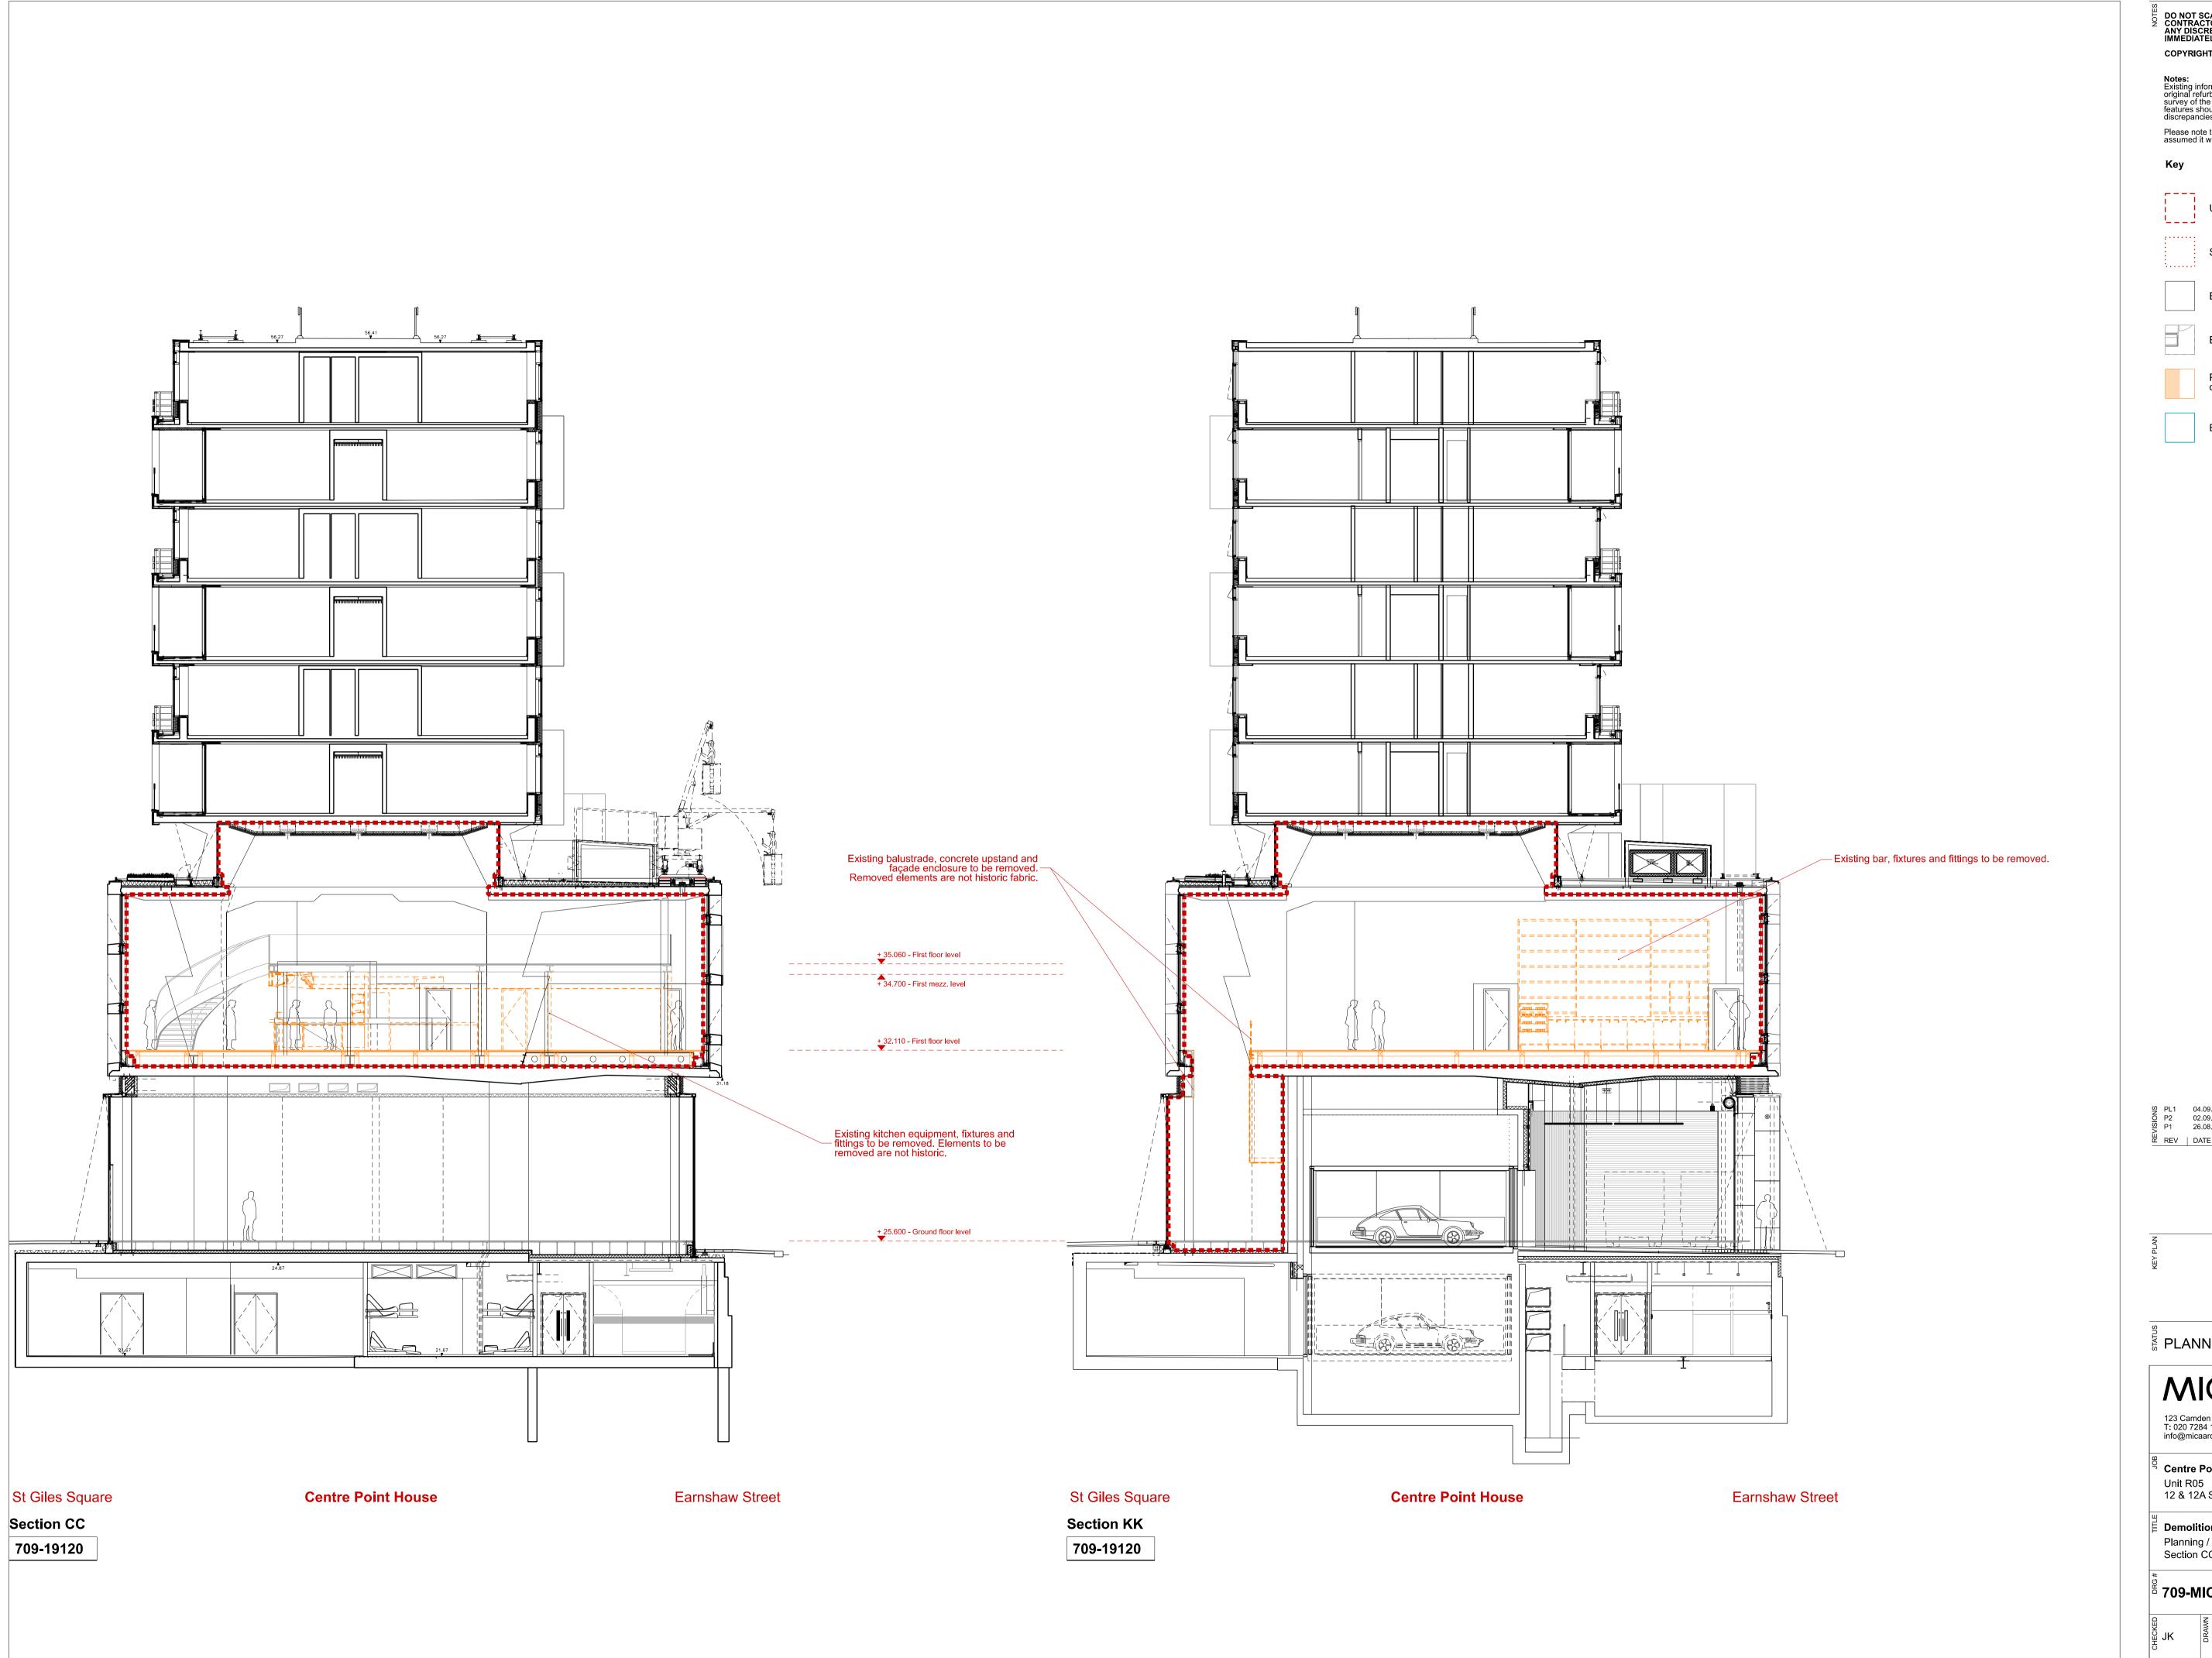

DO NOT SCALE FROM THIS DRAWING.
CONTRACTOR TO CHECK ALL DIMENSIONS ON SITE.
ANY DISCREPANCIES TO BE REPORTED TO THE ARCHITECT IMMEDIATELY. COPYRIGHT MICA ARCHITECTS LTD © Notes:
Existing information is based on construction drawings for both the original refurbishment works and the subsequent retail fit out. A full survey of the space, including service routes and positions of physical features should be undertaken prior to construction. Please report any discrepancies to the Architect. Please note that furniture is not indicated on the drawings as it is assumed it will be removed by the outgoing retailer. Unit R05 area Shared Plant room (second floor level) Existing building (refurbishment works) Existing building (retail fit-out works) Proposed demolition / removal indicated in orange throughout Blue indicates proposed works throughout

## **MICA**

123 Camden High Street London NW1 7JR T: 020 7284 1727 F: 020 7267 7826 info@micaarchitects.com www.micaarchitects.com

Centre Point

12 & 12A St Giles Square

Demolition

Planning / Listed Building Consent Section CC and KK