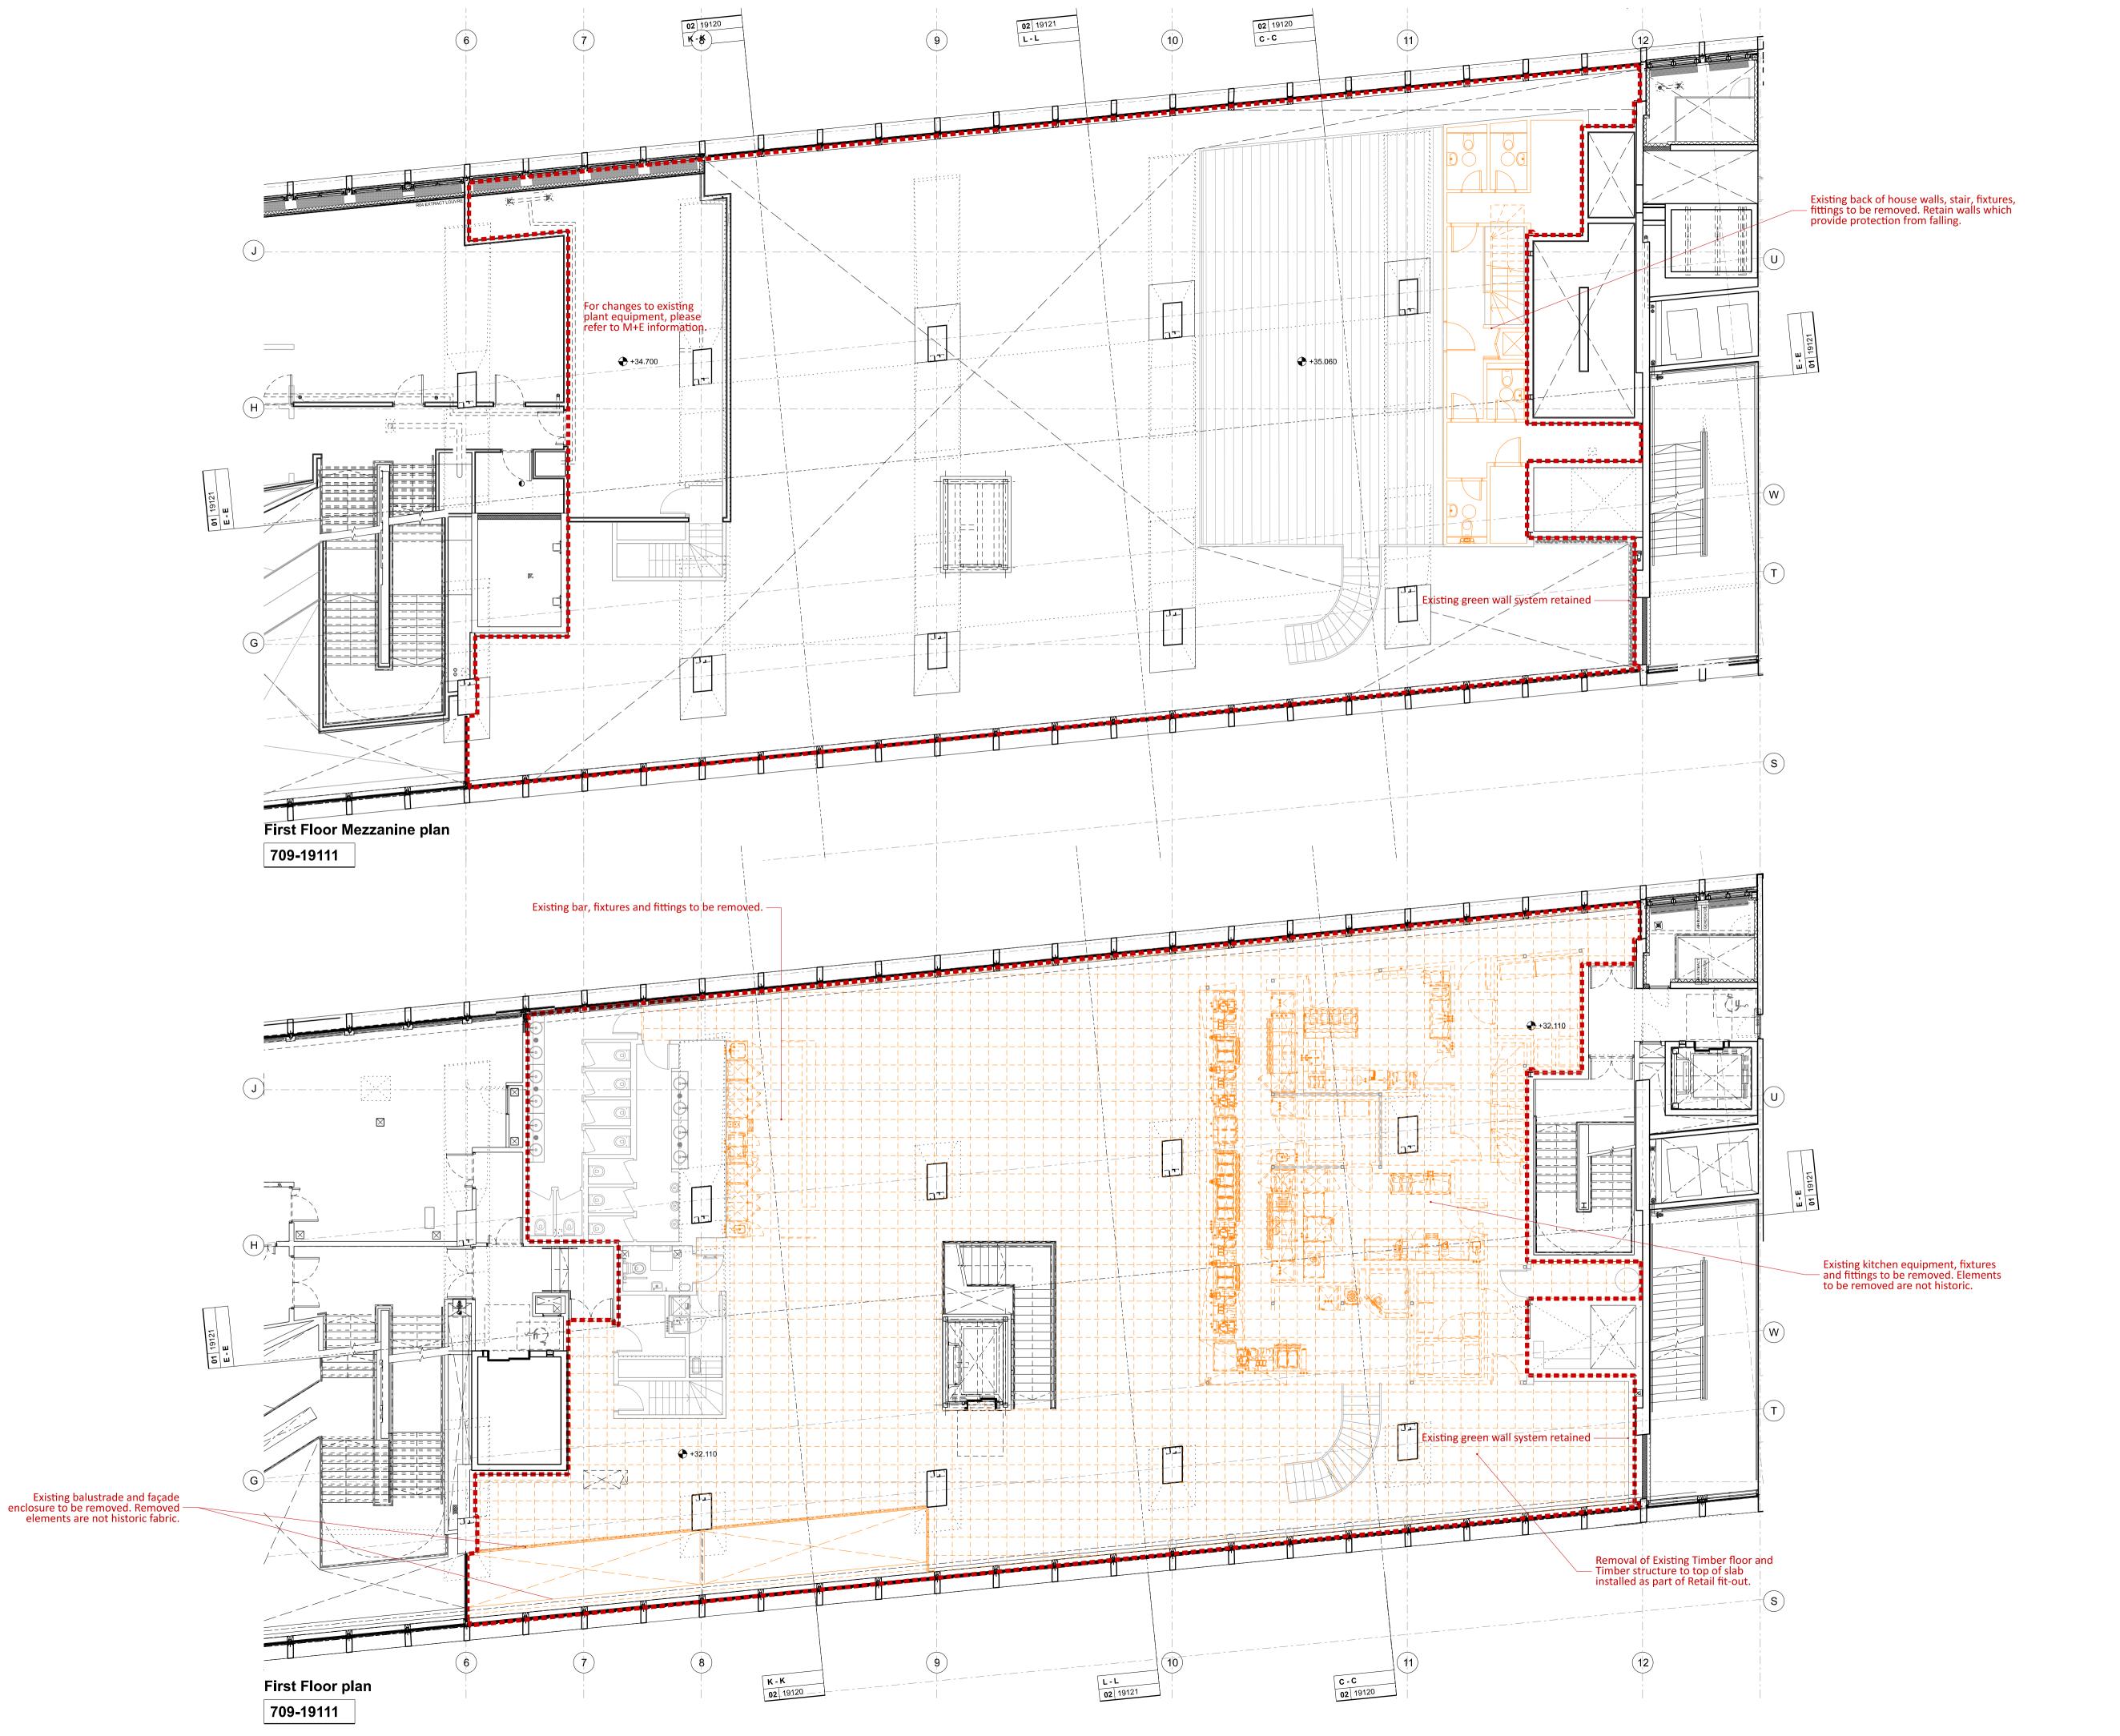

DO NOT SCALE FROM THIS DRAWING.
CONTRACTOR TO CHECK ALL DIMENSIONS ON SITE.
ANY DISCREPANCIES TO BE REPORTED TO THE ARCHITECT IMMEDIATELY. COPYRIGHT MICA ARCHITECTS LTD © Notes:
Existing information is based on construction drawings for both the original refurbishment works and the subsequent retail fit out. A full survey of the space, including service routes and positions of physical features should be undertaken prior to construction. Please report any discrepancies to the Architect. Please note that furniture is not indicated on the drawings as it is assumed it will be removed by the outgoing retailer. Unit R05 area Shared Plant room (second floor level) Existing building (refurbishment works)

Existing building (retail fit-out works)

orange throughout

Proposed demolition / removal indicated in

Blue indicates proposed works throughout

 SECTION
 PL1
 04.09.20
 ISSUED FOR PLANNING

 OD P2
 02.09.20
 PRELIMINARY ISSUE