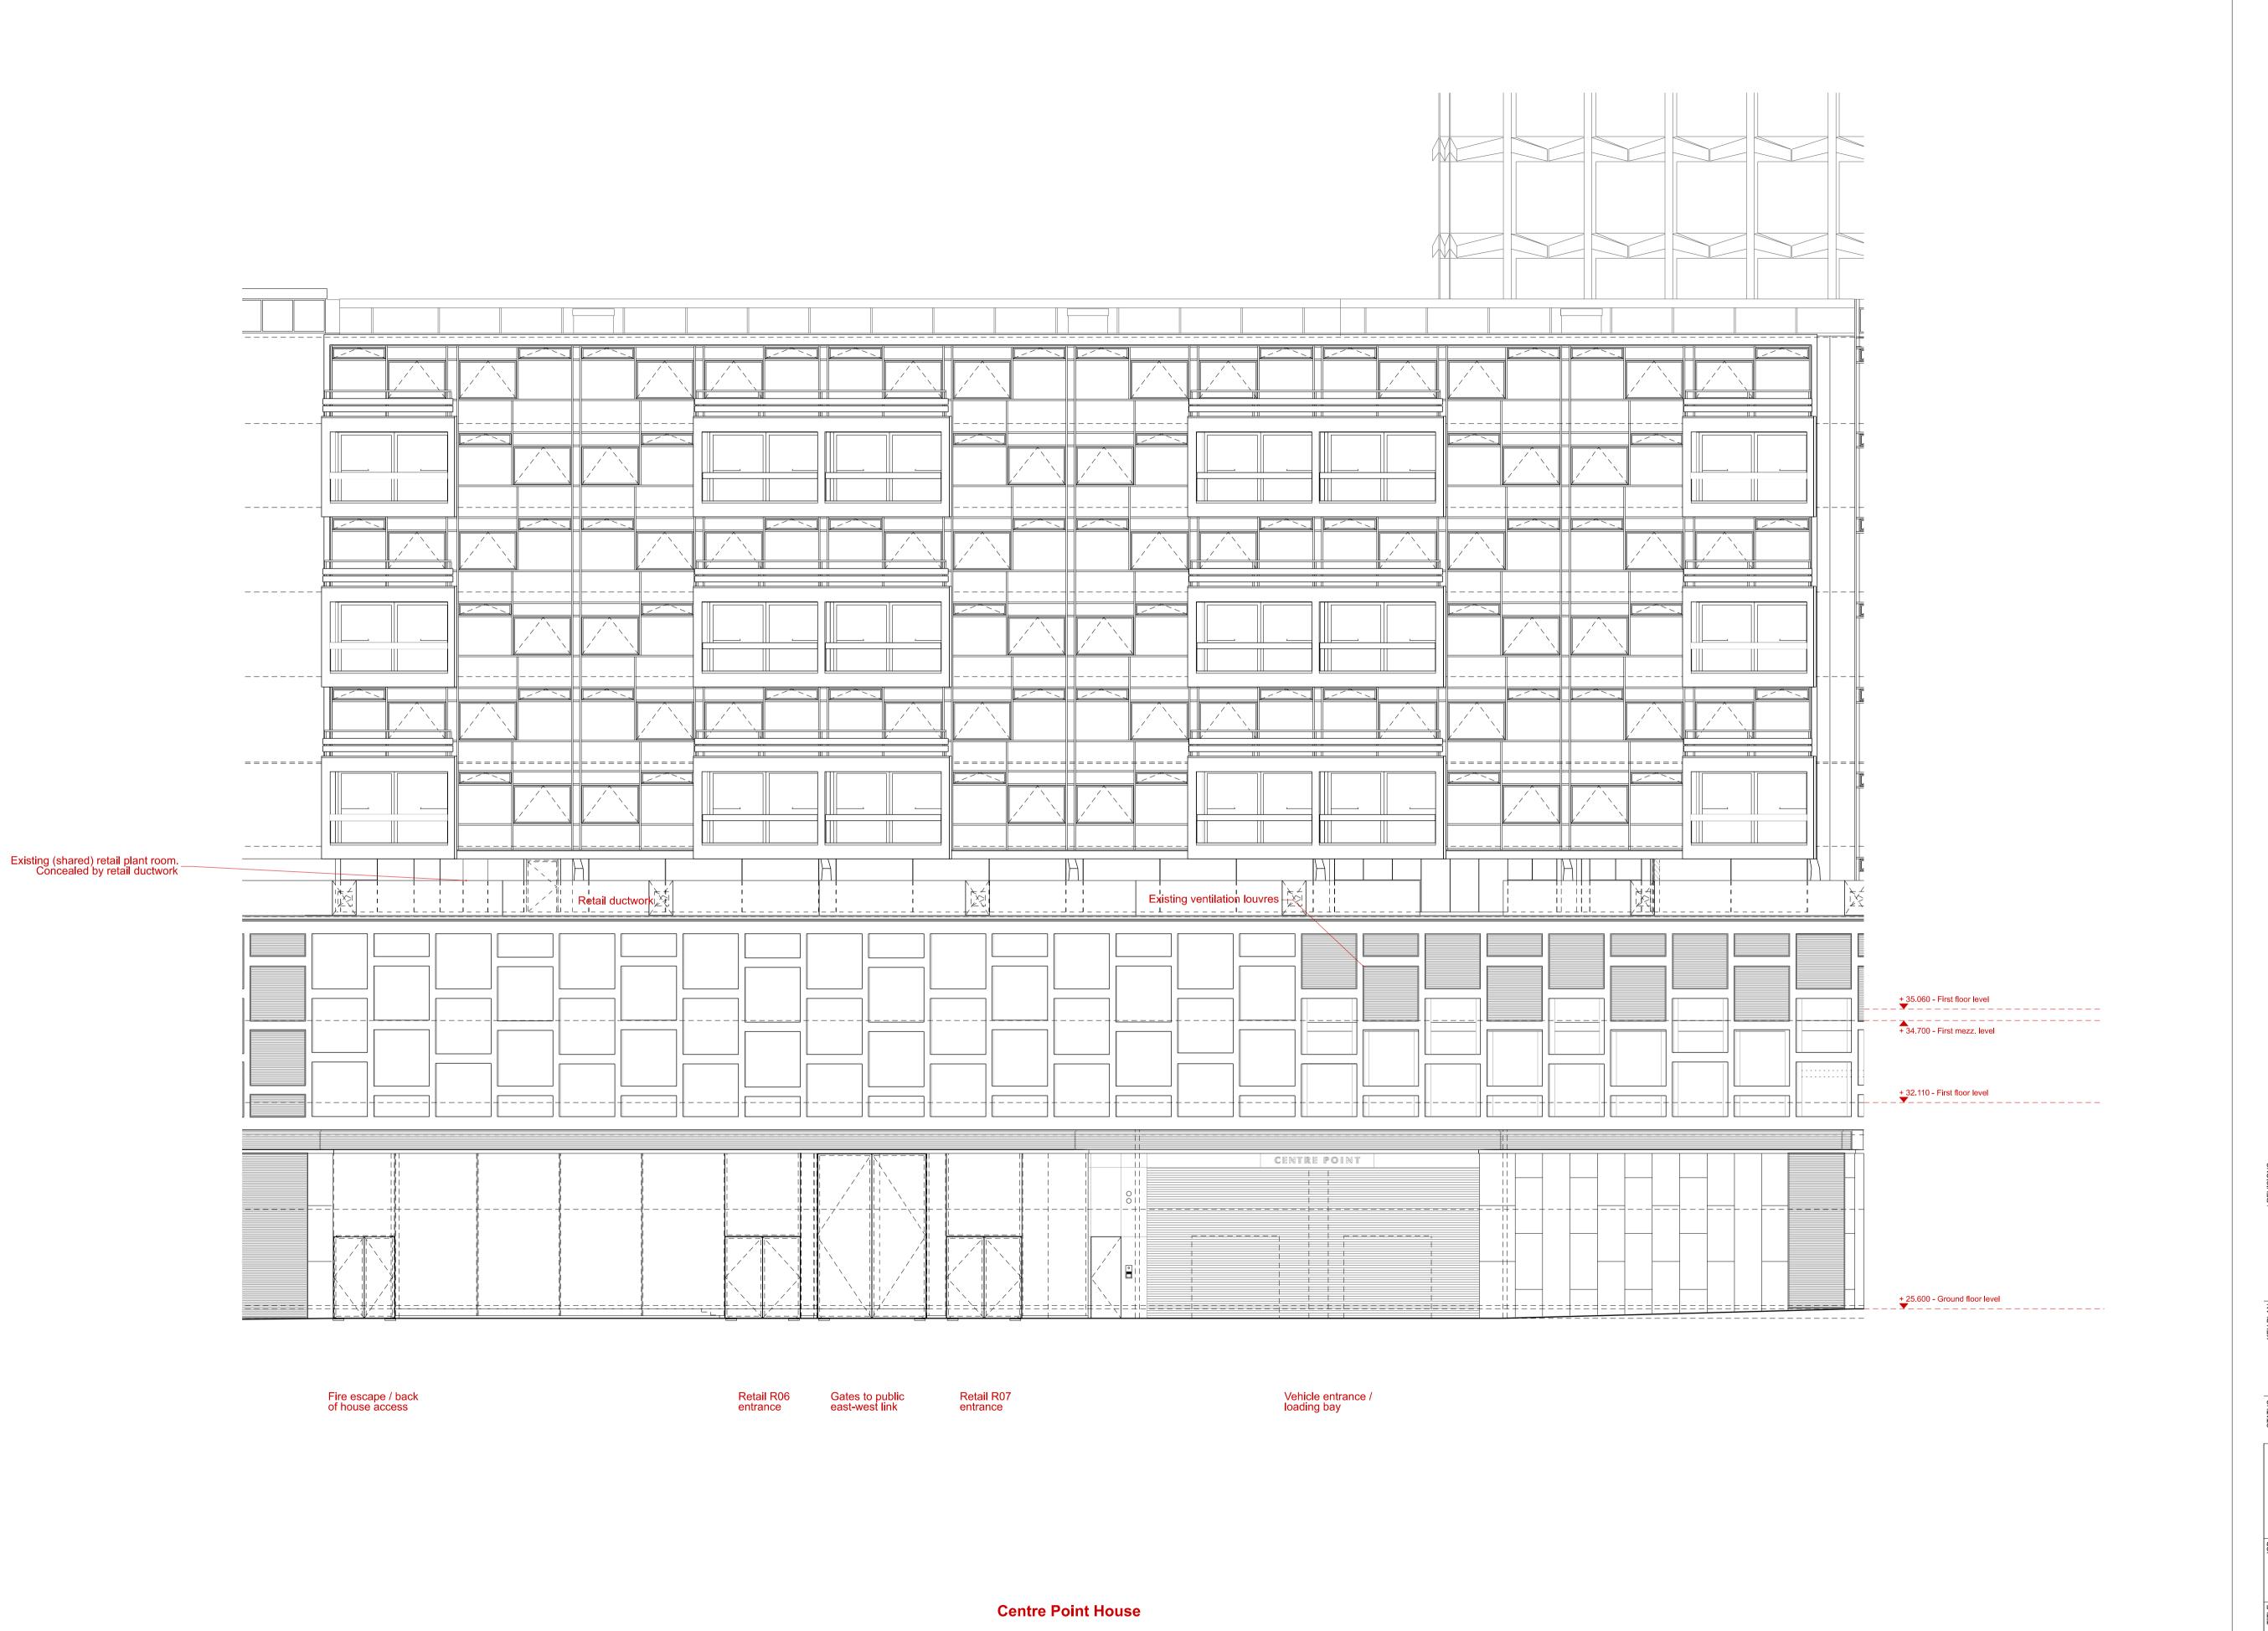

DO NOT SCALE FROM THIS DRAWING.
CONTRACTOR TO CHECK ALL DIMENSIONS ON SITE.
ANY DISCREPANCIES TO BE REPORTED TO THE ARCHITECT IMMEDIATELY. COPYRIGHT MICA ARCHITECTS LTD © **Notes:**Existing information is based on construction drawings for both the original refurbishment works and the subsequent retail fit out. A full survey of the space, including service routes and positions of physical features should be undertaken prior to construction. Please report any discrepancies to the Architect. Please note that furniture is not indicated on the drawings as it is assumed it will be removed by the outgoing retailer. Unit R05 area Shared Plant room (second floor level) Existing building (refurbishment works) Existing building (retail fit-out works) Proposed demolition / removal indicated in orange throughout Blue indicates proposed works throughout 

 Y
 PL1
 04.09.20
 ISSUED FOR PLANNING

 O
 P2
 02.09.20
 PRELIMINARY ISSUE

 Y
 P1
 26.08.20
 PRELIMINARY ISSUE

 ₩ REV | DATE | DESCRIPTION F PLANNING **MICA** 123 Camden High Street London NW1 7JR T: 020 7284 1727 F: 020 7267 7826 info@micaarchitects.com www.micaarchitects.com Centre Point Unit R05 12 & 12A St Giles Square Existing Planning / Listed Building Consent East Elevation <sup>8</sup> 709-MICA-CH-ZZ-DR-A-19030 PL1