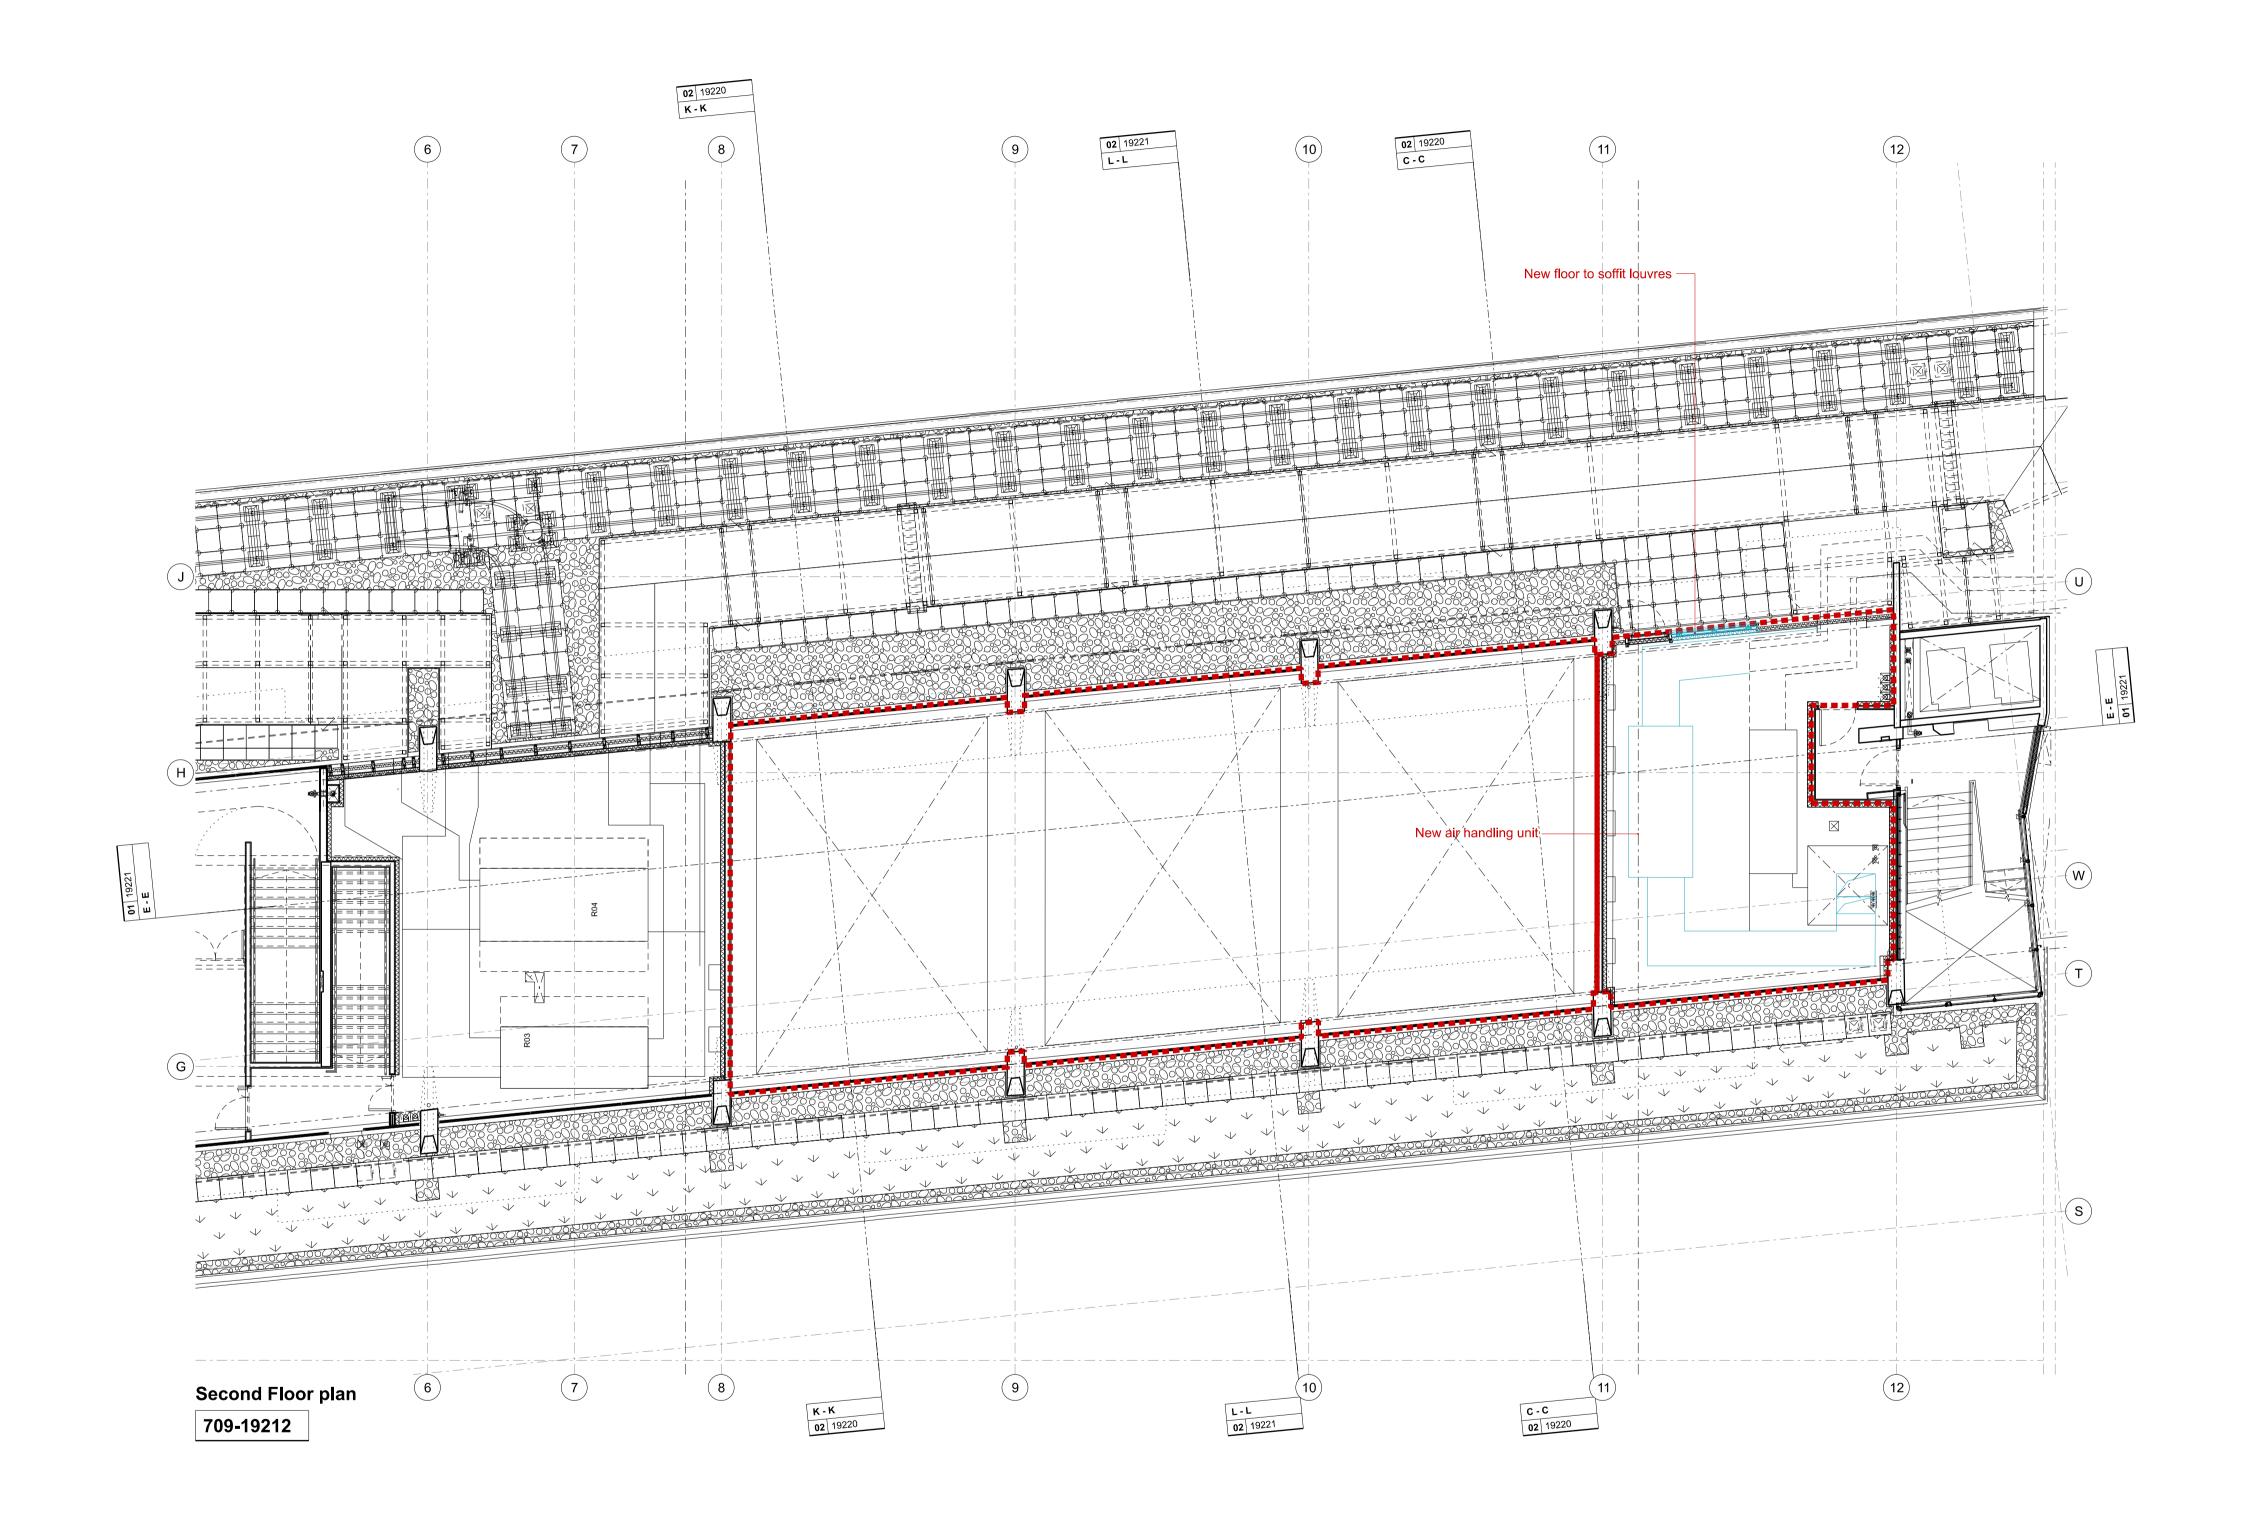

DO NOT SCALE FROM THIS DRAWING.
CONTRACTOR TO CHECK ALL DIMENSIONS ON SITE.
ANY DISCREPANCIES TO BE REPORTED TO THE ARCHITECT IMMEDIATELY.

COPYRIGHT MICA ARCHITECTS LTD ®

Notes:
Existing information is based on construction drawings for both the original refurbishment works and the subsequent retail fit out. A full survey of the space, including service routes and positions of physical features should be undertaken prior to construction. Please report any discrepancies to the Architect.

Please note that furniture is not indicated on the drawings as it is assumed it will be removed by the outgoing retailer.

Key

Unit R05 area

Shared Plant room (second floor level)

Existing building (refurbishment works)

Existing building (retail fit-out works)

Proposed demolition / removal indicated in orange throughout

Blue indicates proposed works throughout

PL1 04.09.20 ISSUED FOR PLANNING
P3 02.09.20 PRELIMINARY ISSUE
P2 26.08.20 Preliminary Issue
P1 24.08.20 PRELIMINARY ISSUE