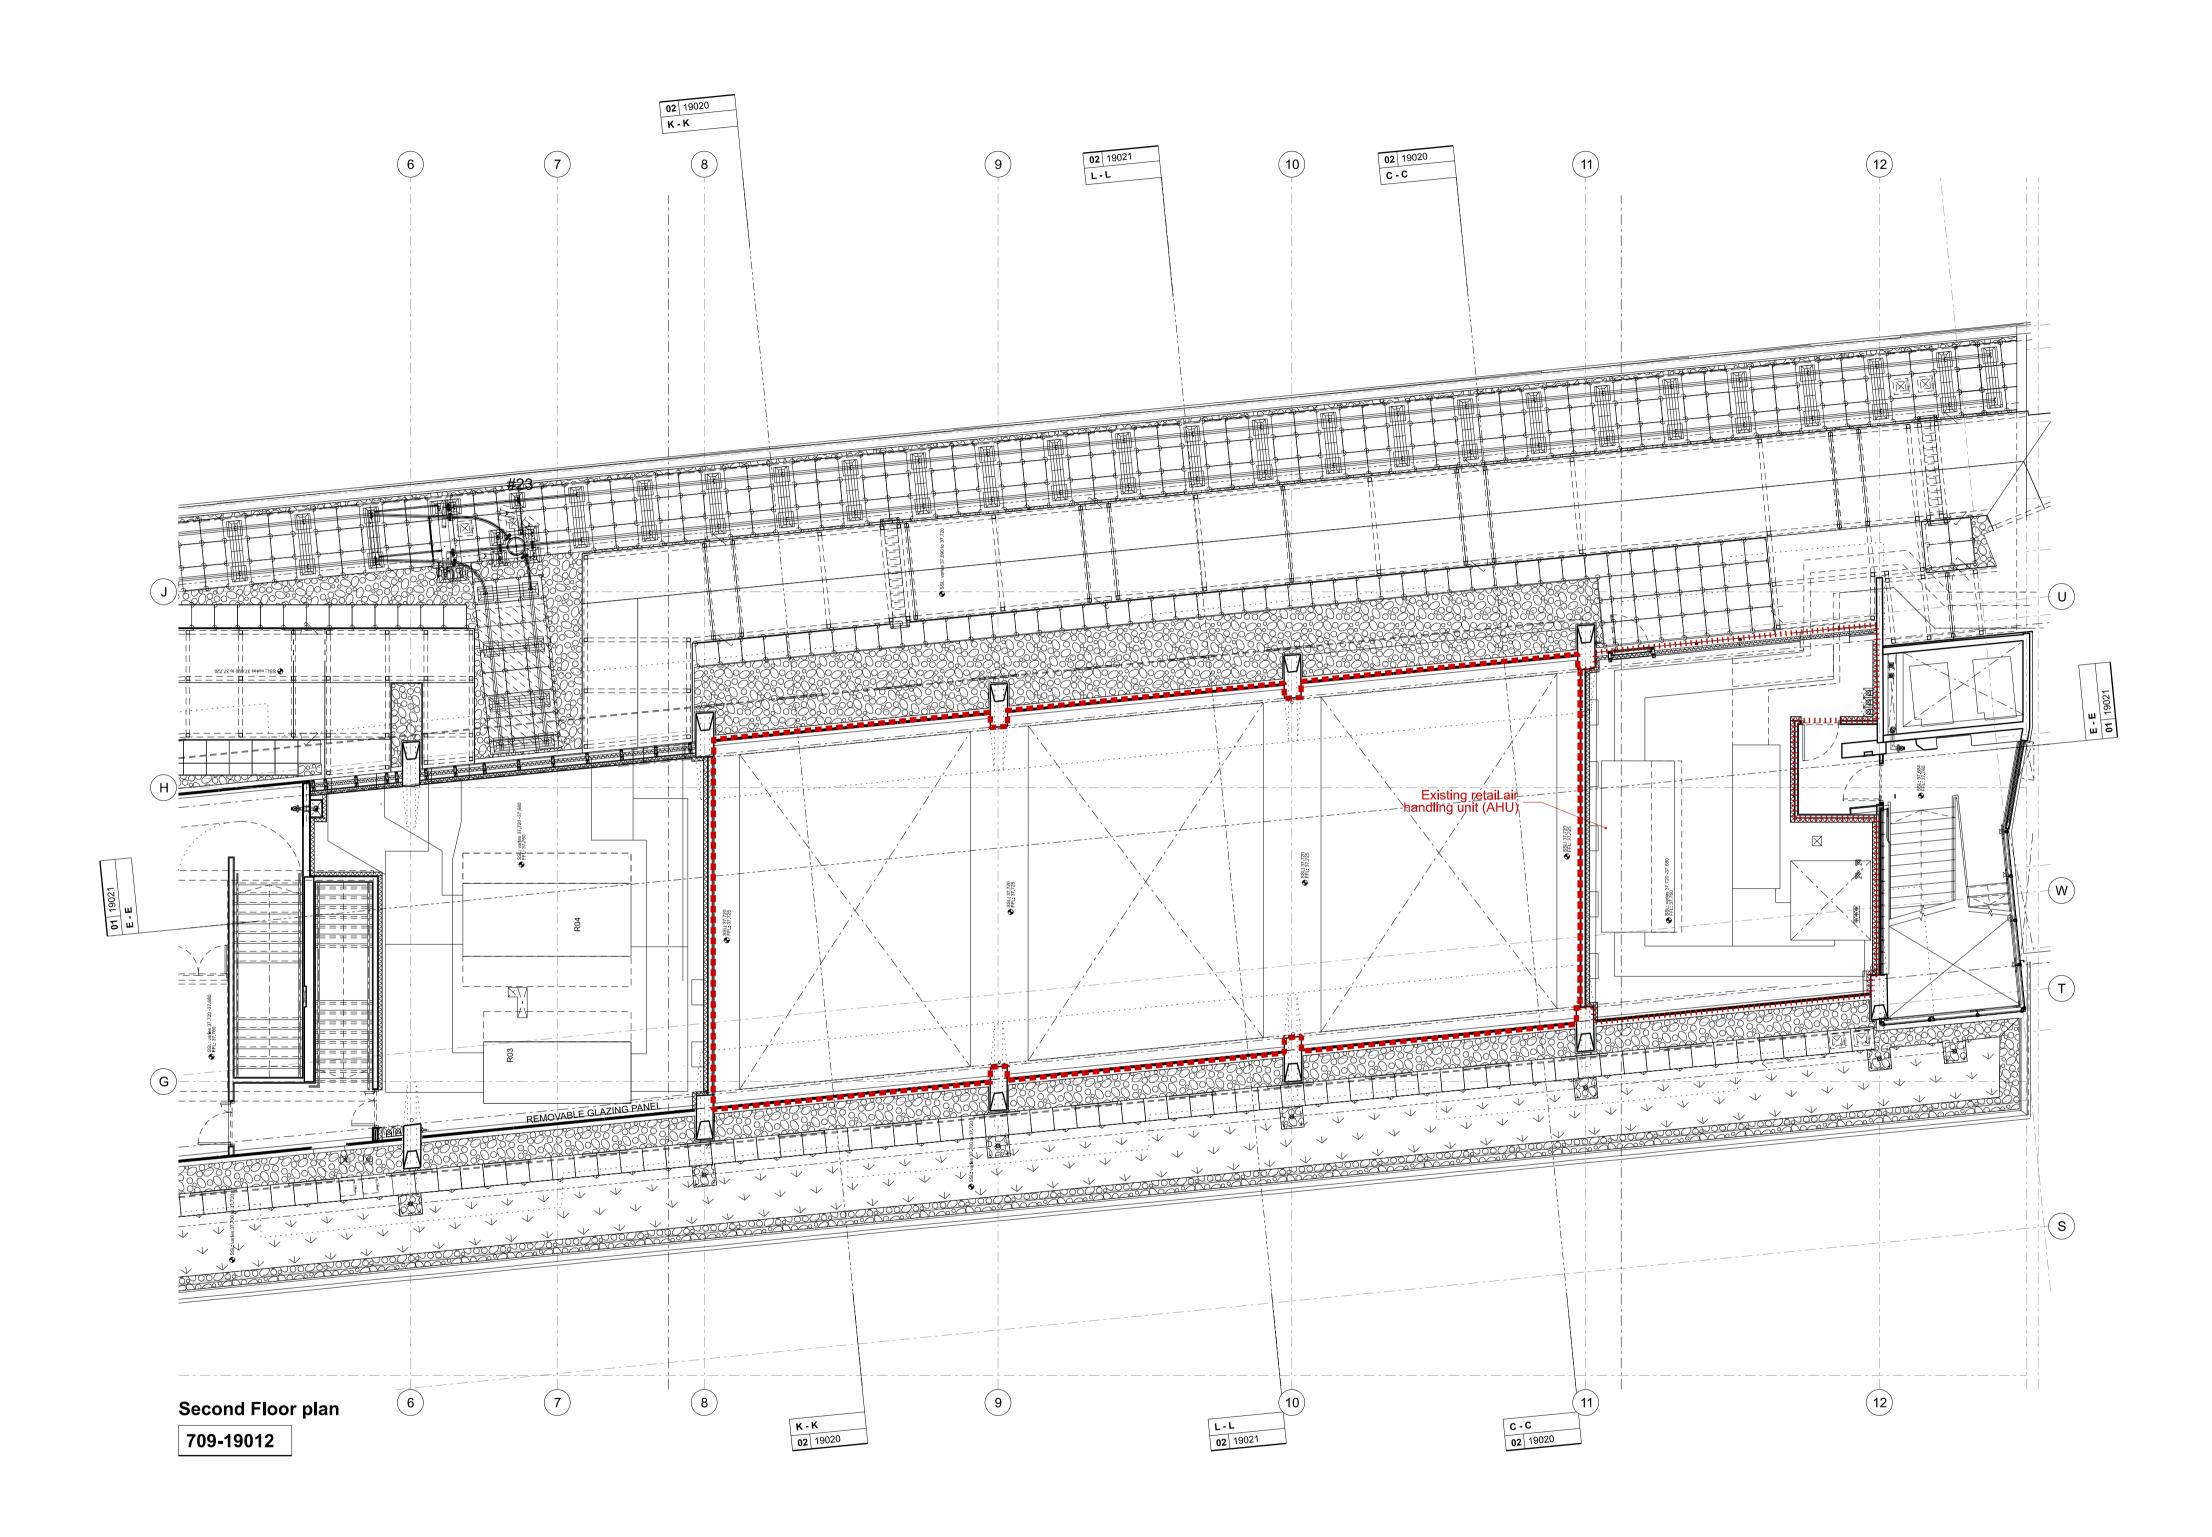

| Unit R05 area                                                   |
|-----------------------------------------------------------------|
| Shared Plant room (second floor level)                          |
| Existing building (refurbishment works)                         |
| Existing building (retail fit-out works)                        |
| Proposed demolition / removal indicated in<br>orange throughout |
| Blue indicates proposed works throughout                        |