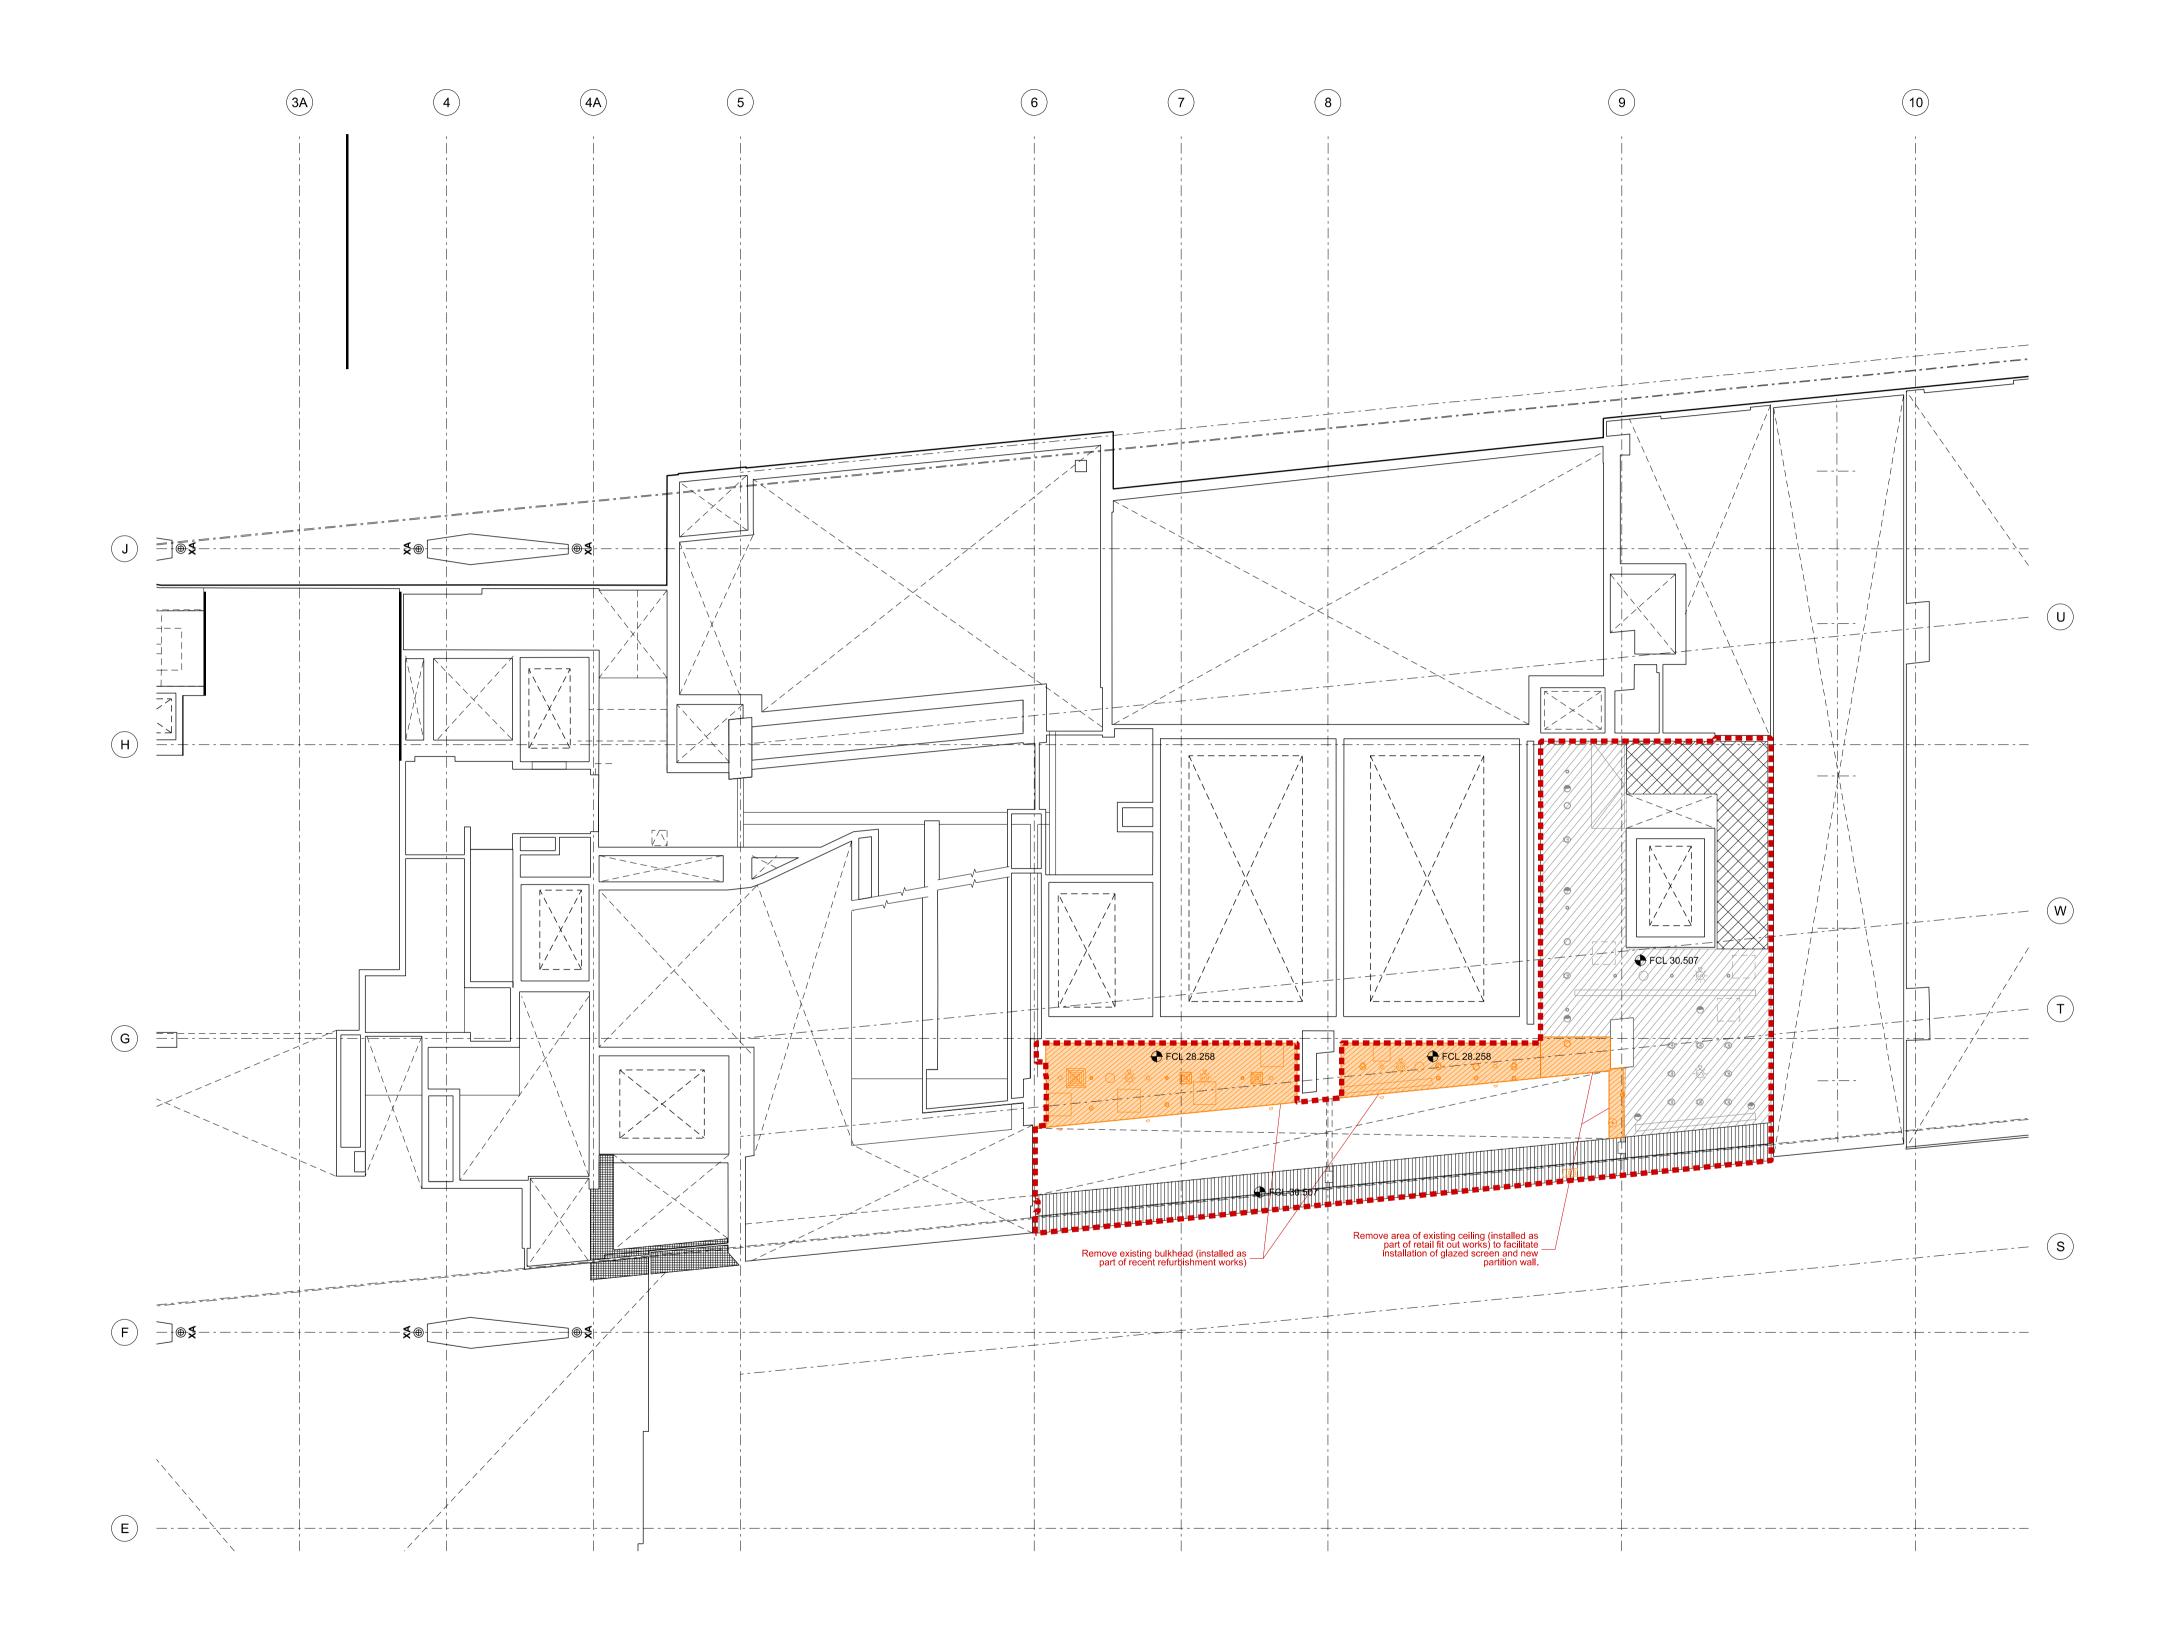

| CONTRAC<br>ANY DISC<br>IMMEDIA                                                                                                      | SCALE FROM THIS DRAWING.<br>CTOR TO CHECK ALL DIMENSIONS ON SITE.<br>REPANCIES TO BE REPORTED TO THE ARCHITECT<br>FELY.<br>HT MICA ARCHITECTS LTD ©                                                |
|-------------------------------------------------------------------------------------------------------------------------------------|----------------------------------------------------------------------------------------------------------------------------------------------------------------------------------------------------|
| <b>Notes:</b><br>Existing in<br>original ref<br>survey of t                                                                         | formation is based on construction drawings for both the<br>urbishment works and the subsequent retail fit out. A full<br>he space, including service routes and positions of physic               |
| discrepand                                                                                                                          | nould be undertaken prior to construction. Please report a<br>cies to the Architect.<br>te that furniture is not indicated on the drawings as it is<br>t will be removed by the outgoing retailer. |
| Key                                                                                                                                 |                                                                                                                                                                                                    |
|                                                                                                                                     | Unit R05 area                                                                                                                                                                                      |
|                                                                                                                                     | Shared Plant room (second floor level)                                                                                                                                                             |
|                                                                                                                                     | Existing building (refurbishment works)                                                                                                                                                            |
|                                                                                                                                     | Existing building (retail fit-out works)                                                                                                                                                           |
|                                                                                                                                     | Proposed demolition / removal indicated in<br>orange throughout                                                                                                                                    |
|                                                                                                                                     | Blue indicates proposed works throughout                                                                                                                                                           |
|                                                                                                                                     | Plasterboard suspended ceiling<br>(refurbishment / retail fit-out / proposed)                                                                                                                      |
|                                                                                                                                     | Anodised Aluminium Panel                                                                                                                                                                           |
|                                                                                                                                     | Steel Staircase Painted                                                                                                                                                                            |
|                                                                                                                                     | Making good painted plaster on concrete                                                                                                                                                            |
|                                                                                                                                     | Suspended ceiling tiles (hygienic)                                                                                                                                                                 |
| 0 0 0 0 0 0 0   0 0 0 0 0 0 0 0   0 0 0 0 0 0 0 0 0   0 0 0 0 0 0 0 0 0   0 0 0 0 0 0 0 0 0   0 0 0 0 0 0 0 0 0   0 0 0 0 0 0 0 0 0 | Mineral fibre acoustic insulation (existing)                                                                                                                                                       |
|                                                                                                                                     | Mechanical Ventilation Outlet                                                                                                                                                                      |
| -` <u>`</u>                                                                                                                         | Smoke Detector and Visual Alarm device                                                                                                                                                             |
| S                                                                                                                                   | Smoke Detector                                                                                                                                                                                     |
| 0100<br>D                                                                                                                           | Lighting fixtures                                                                                                                                                                                  |
| $\bigcirc$                                                                                                                          | Speaker                                                                                                                                                                                            |
| Ð                                                                                                                                   | Sprinkler Head                                                                                                                                                                                     |
|                                                                                                                                     |                                                                                                                                                                                                    |
|                                                                                                                                     |                                                                                                                                                                                                    |
|                                                                                                                                     |                                                                                                                                                                                                    |
|                                                                                                                                     |                                                                                                                                                                                                    |
| P1 02                                                                                                                               | 09.20 ISSUED FOR PLANNING<br>09.20 PRELIMINARY ISSUE<br>TE   DESCRIPTION                                                                                                                           |
|                                                                                                                                     |                                                                                                                                                                                                    |
|                                                                                                                                     | 0m 10                                                                                                                                                                                              |
|                                                                                                                                     |                                                                                                                                                                                                    |
|                                                                                                                                     |                                                                                                                                                                                                    |
|                                                                                                                                     |                                                                                                                                                                                                    |
| PLAN                                                                                                                                | NING                                                                                                                                                                                               |
| M                                                                                                                                   | CA                                                                                                                                                                                                 |
| T: 020 728                                                                                                                          | en High Street London NW1 7JR<br>4 1727  F: 020 7267 7826<br>larchitects.com www.micaarchitects.com                                                                                                |
| Centre I                                                                                                                            |                                                                                                                                                                                                    |
|                                                                                                                                     | A St Giles Square                                                                                                                                                                                  |