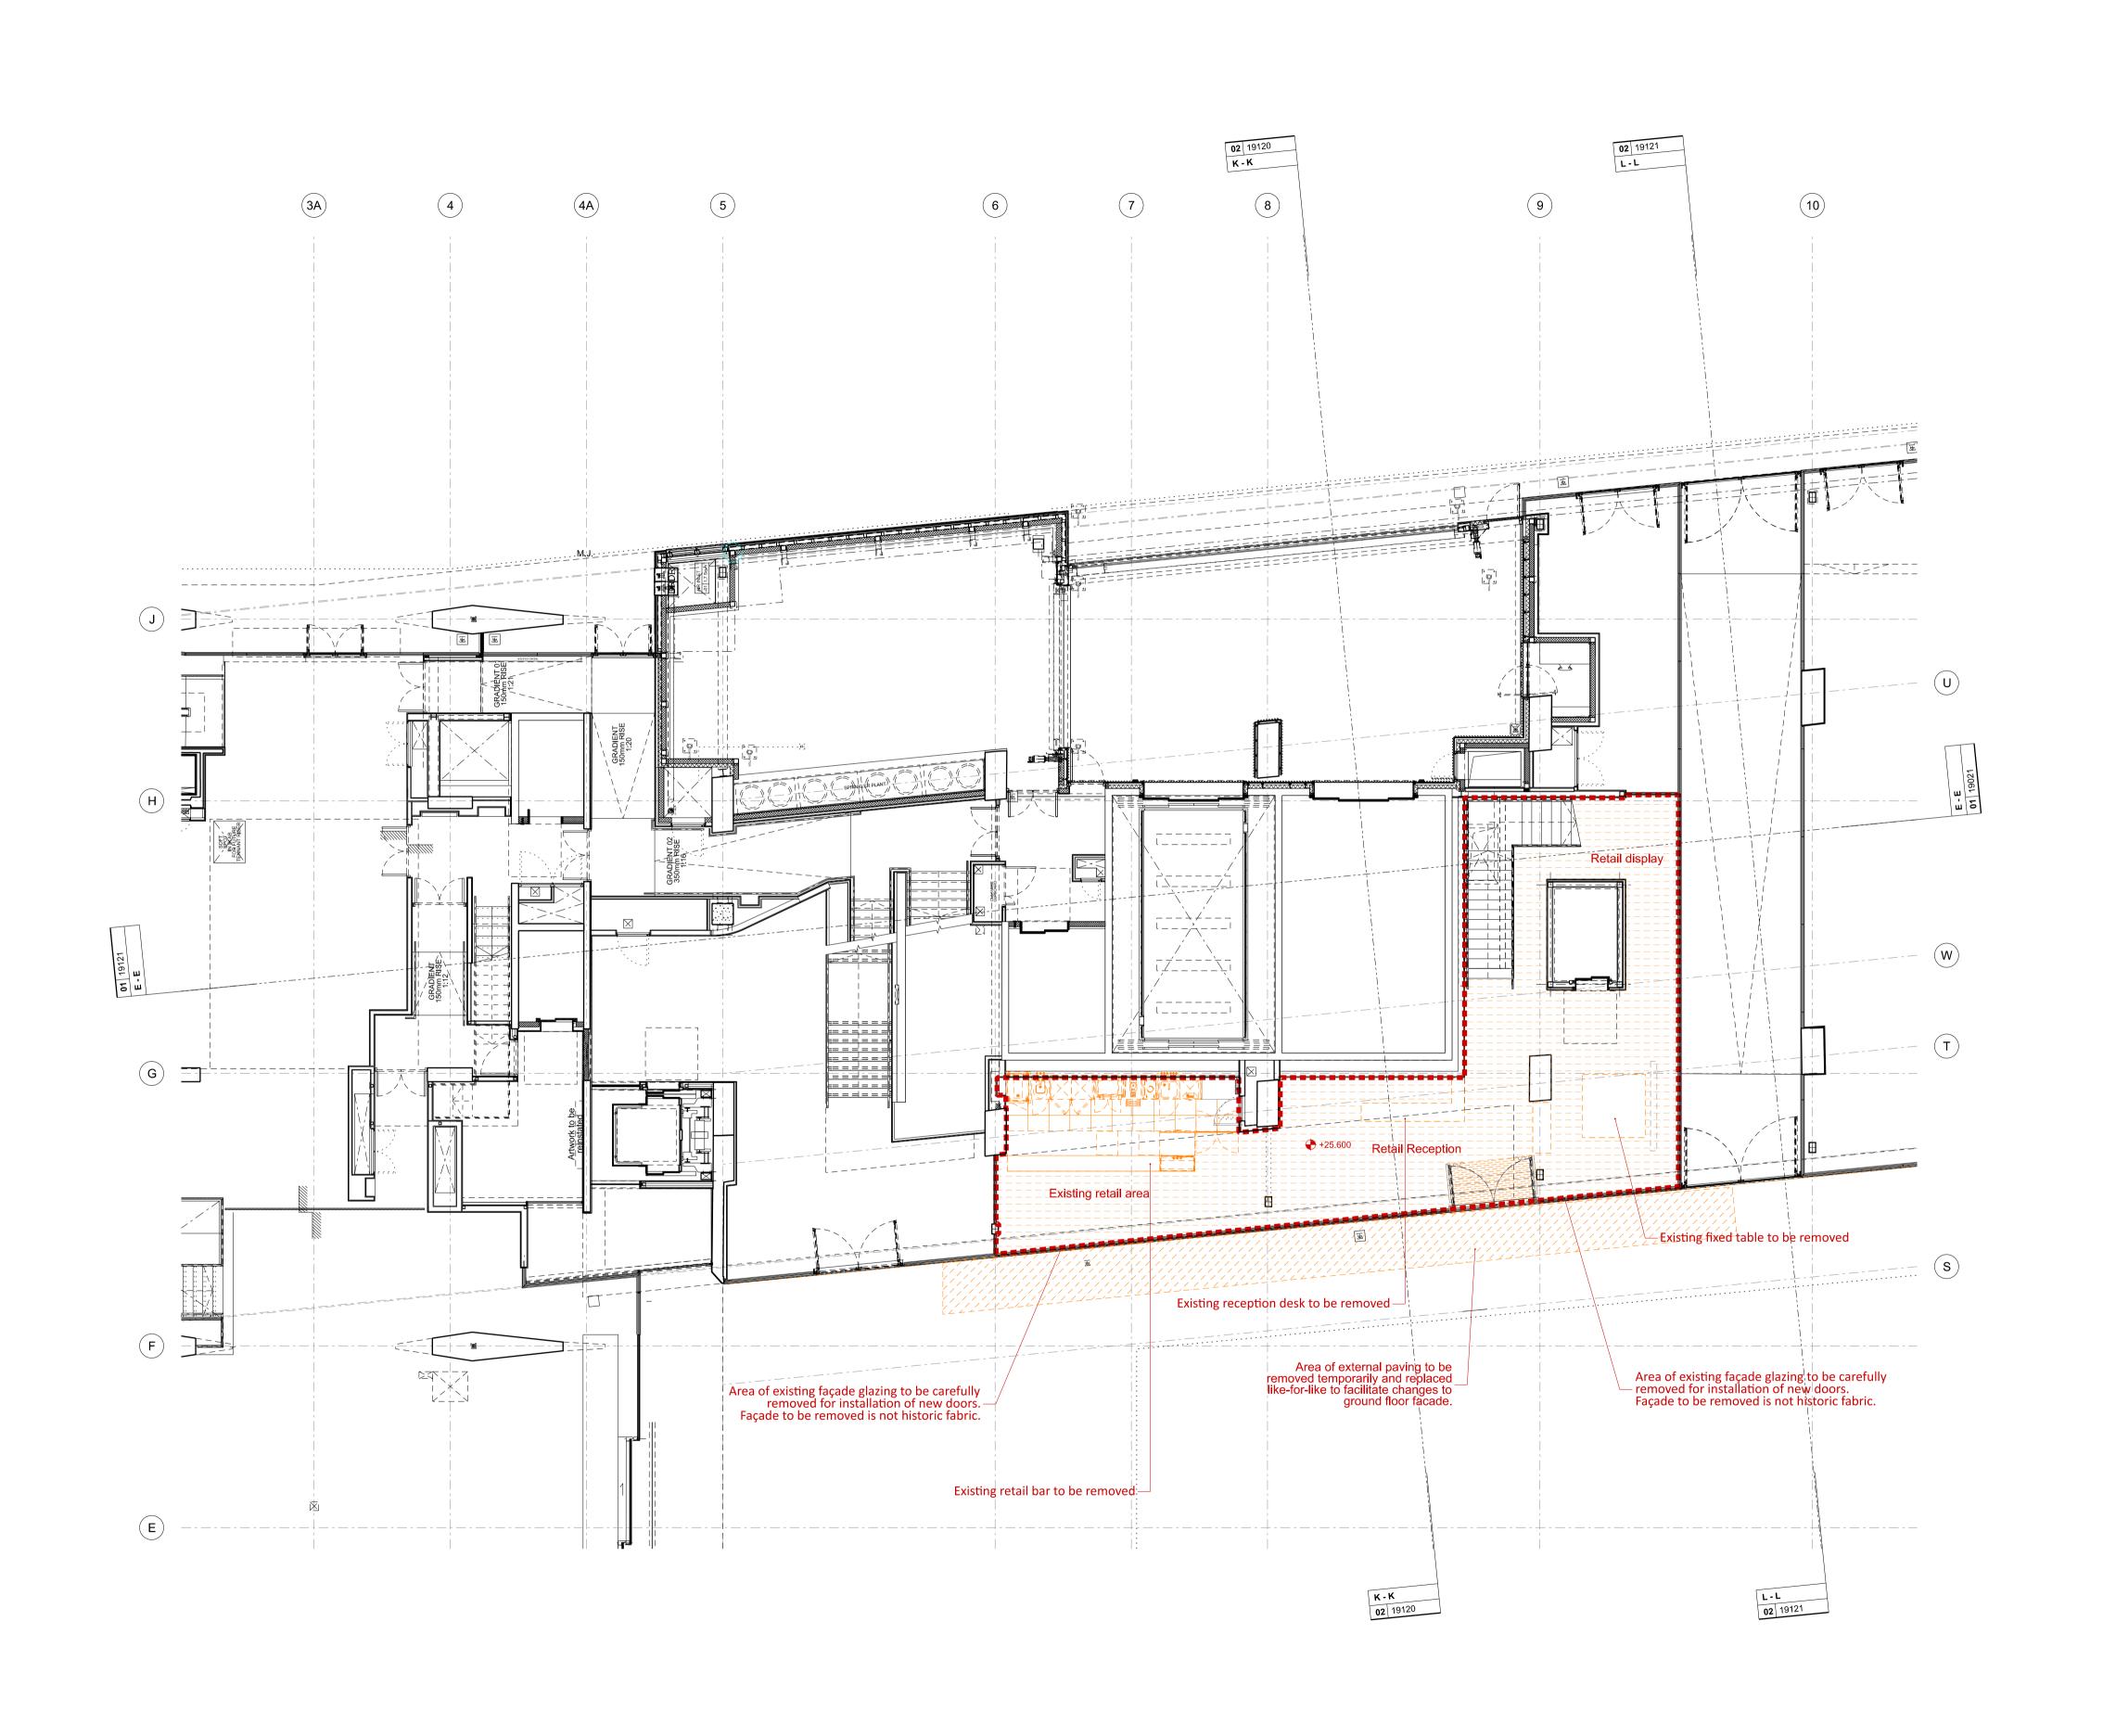

DO NOT SCALE FROM THIS DRAWING.
CONTRACTOR TO CHECK ALL DIMENSIONS ON SITE.
ANY DISCREPANCES TO BE REPORTED TO THE ARCHITECT
IMMEDIATELY.
COPYRIGHT MICA ARCHITECTS LTD ©

Notes:
Existing information is based on construction drawings for both the
original refurbishment works and the subsequent retail iff out, A fuel caldeatures should be undertaken prior to construction. Please report any
discrepancies to the Architect.

Please note that furniture is not indicated on the drawings as it is
assumed it will be removed by the outgoing retailer.

Key

Unit R05 area

Shared Plant room (second floor level)

Existing building (refurbishment works)

Existing building (retail fit-out works)

Proposed demolition / removal indicated in
orange throughout

Blue indicates proposed works throughout

PL1 04.09.20 ISSUED FOR PLANNING
O P2 02.09.20 PRELIMINARY ISSUE
P1 26.08.20 PRELIMINARY ISSUE
REV | DATE | DESCRIPTION

<sup>\*</sup> 709-MICA-CH-00-DR-A-19110 PL1

DL SCALE SCALE O4.09.20