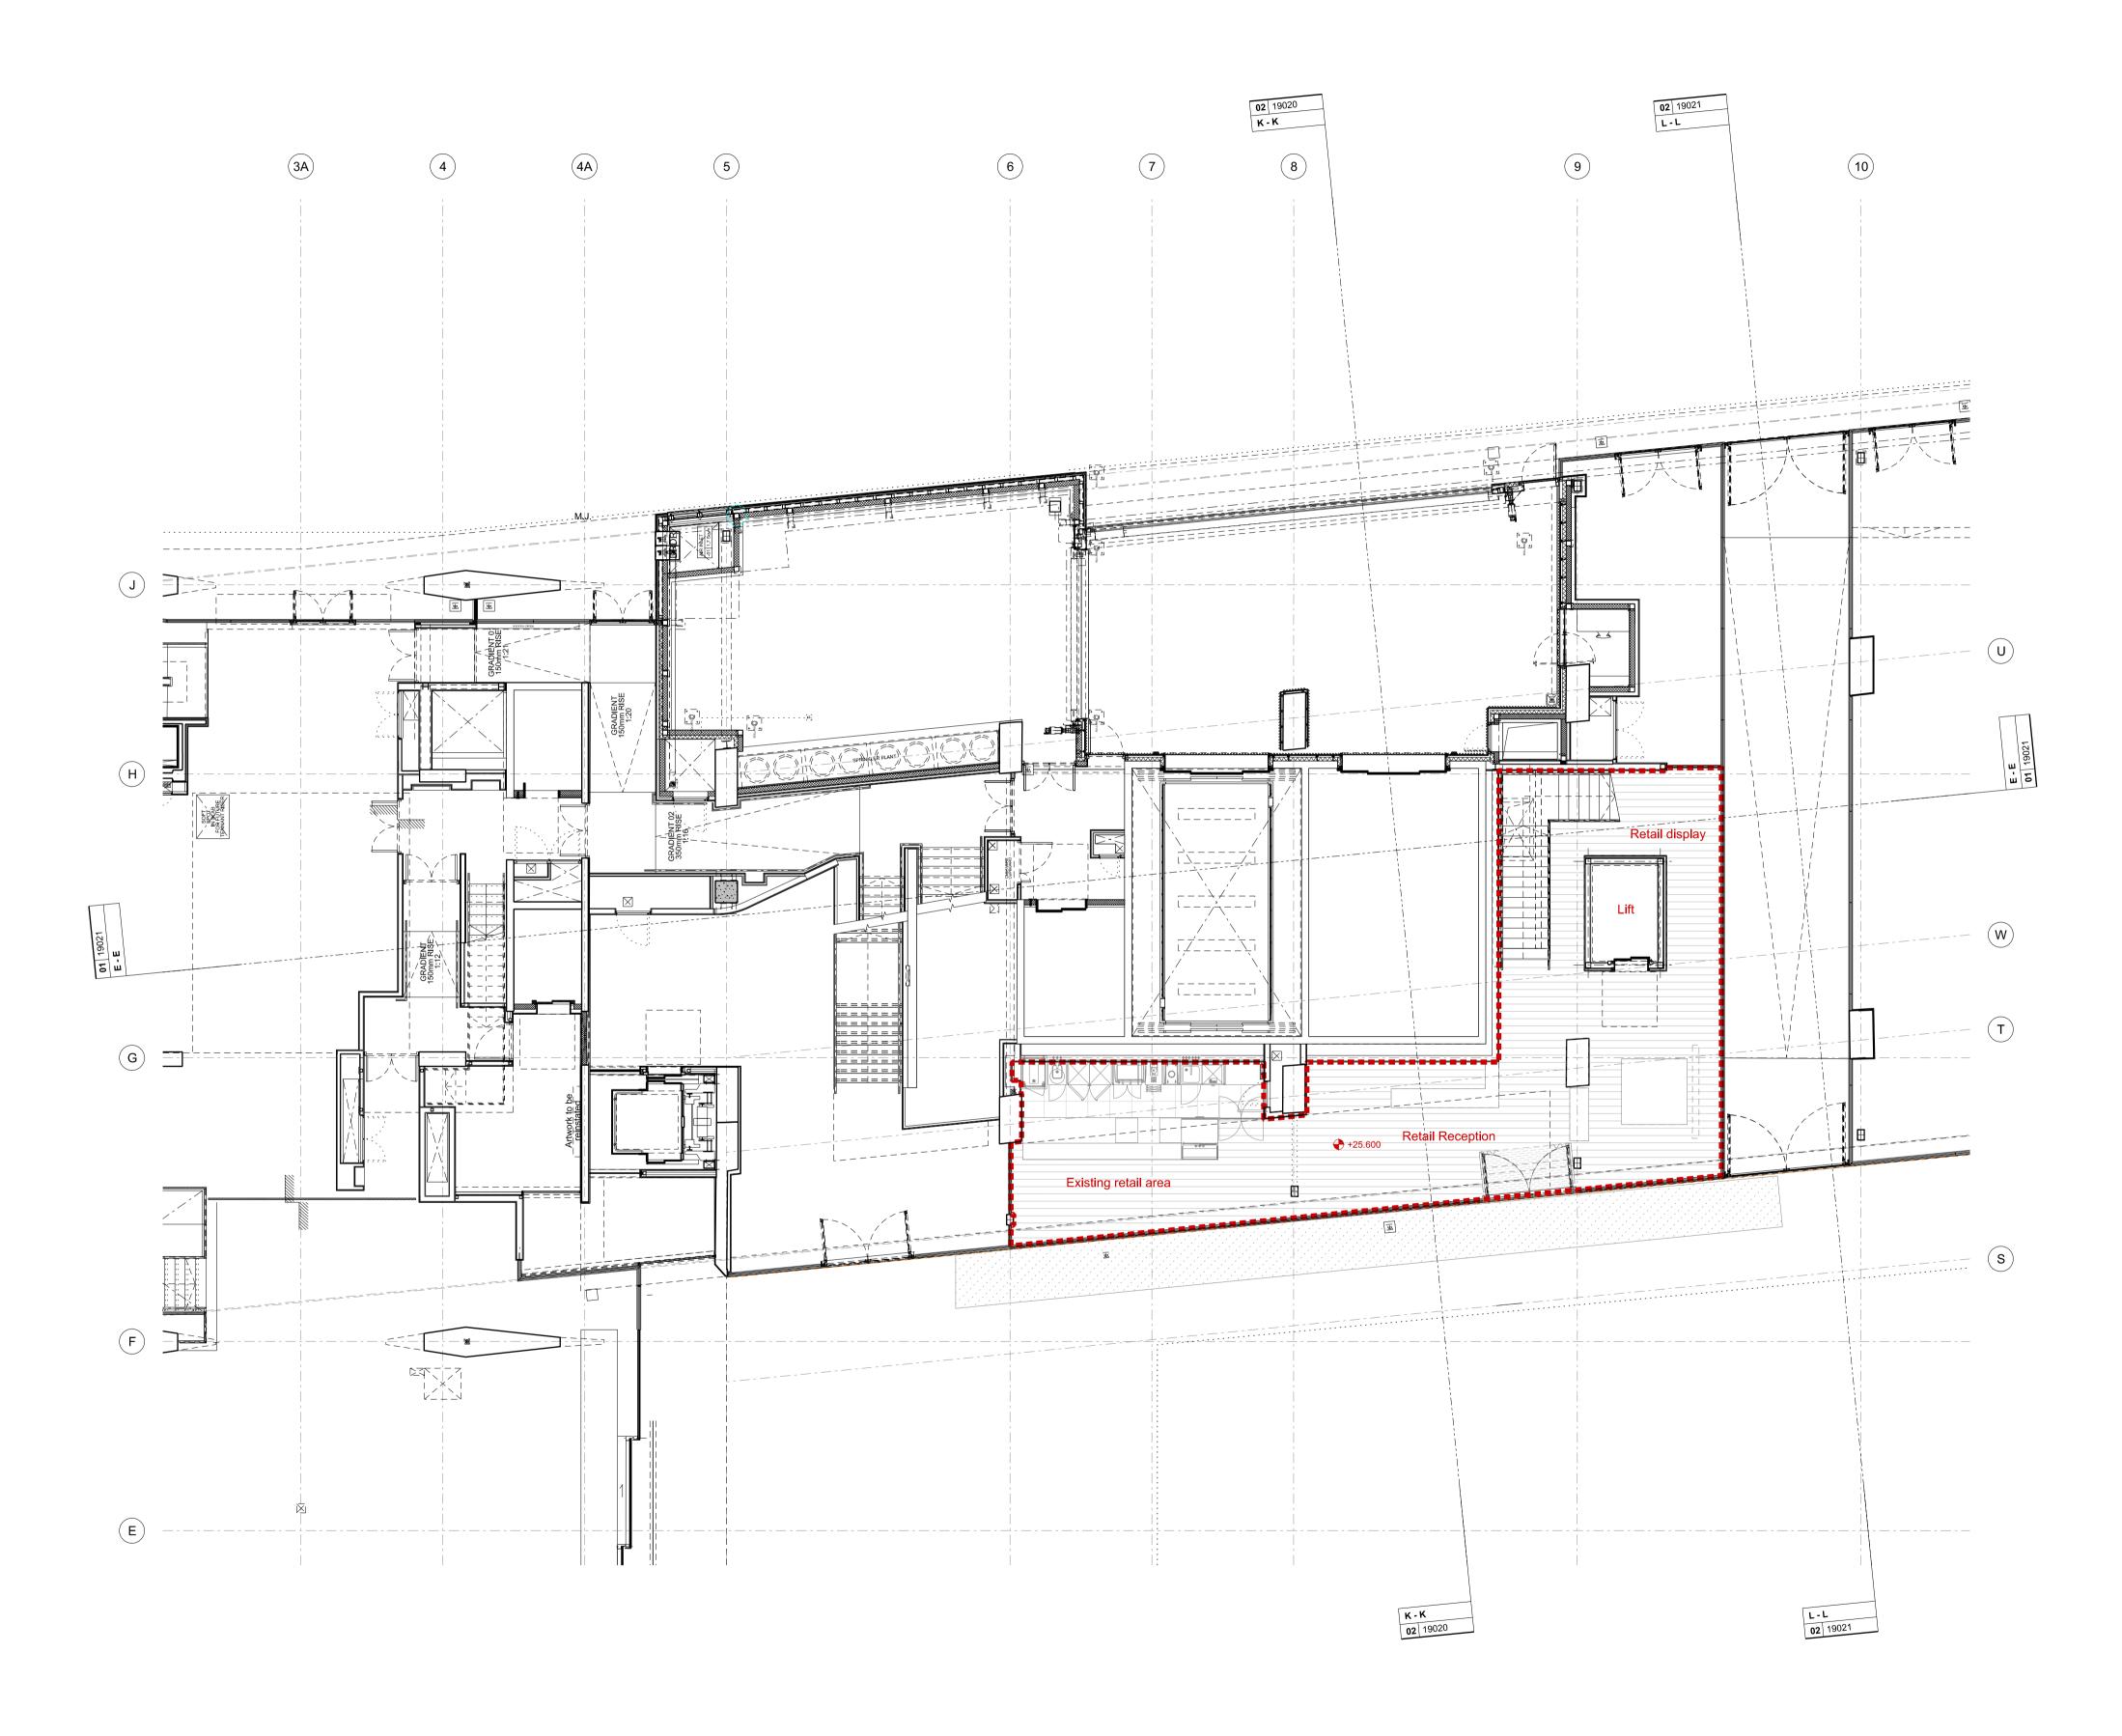

**Notes:** Existing information is based on construction drawings for both the original refurbishment works and the subsequent retail fit out. A full survey of the space, including service routes and positions of physical features should be undertaken prior to construction. Please report any discrepancies to the Architect.

Please note that furniture is not indicated on the drawings as it is assumed it will be removed by the outgoing retailer.

| Unit R05 area                                                   |
|-----------------------------------------------------------------|
| Shared Plant room (second floor level)                          |
| Existing building (refurbishment works)                         |
| Existing building (retail fit-out works)                        |
| Proposed demolition / removal indicated in<br>orange throughout |
| Blue indicates proposed works throughout                        |