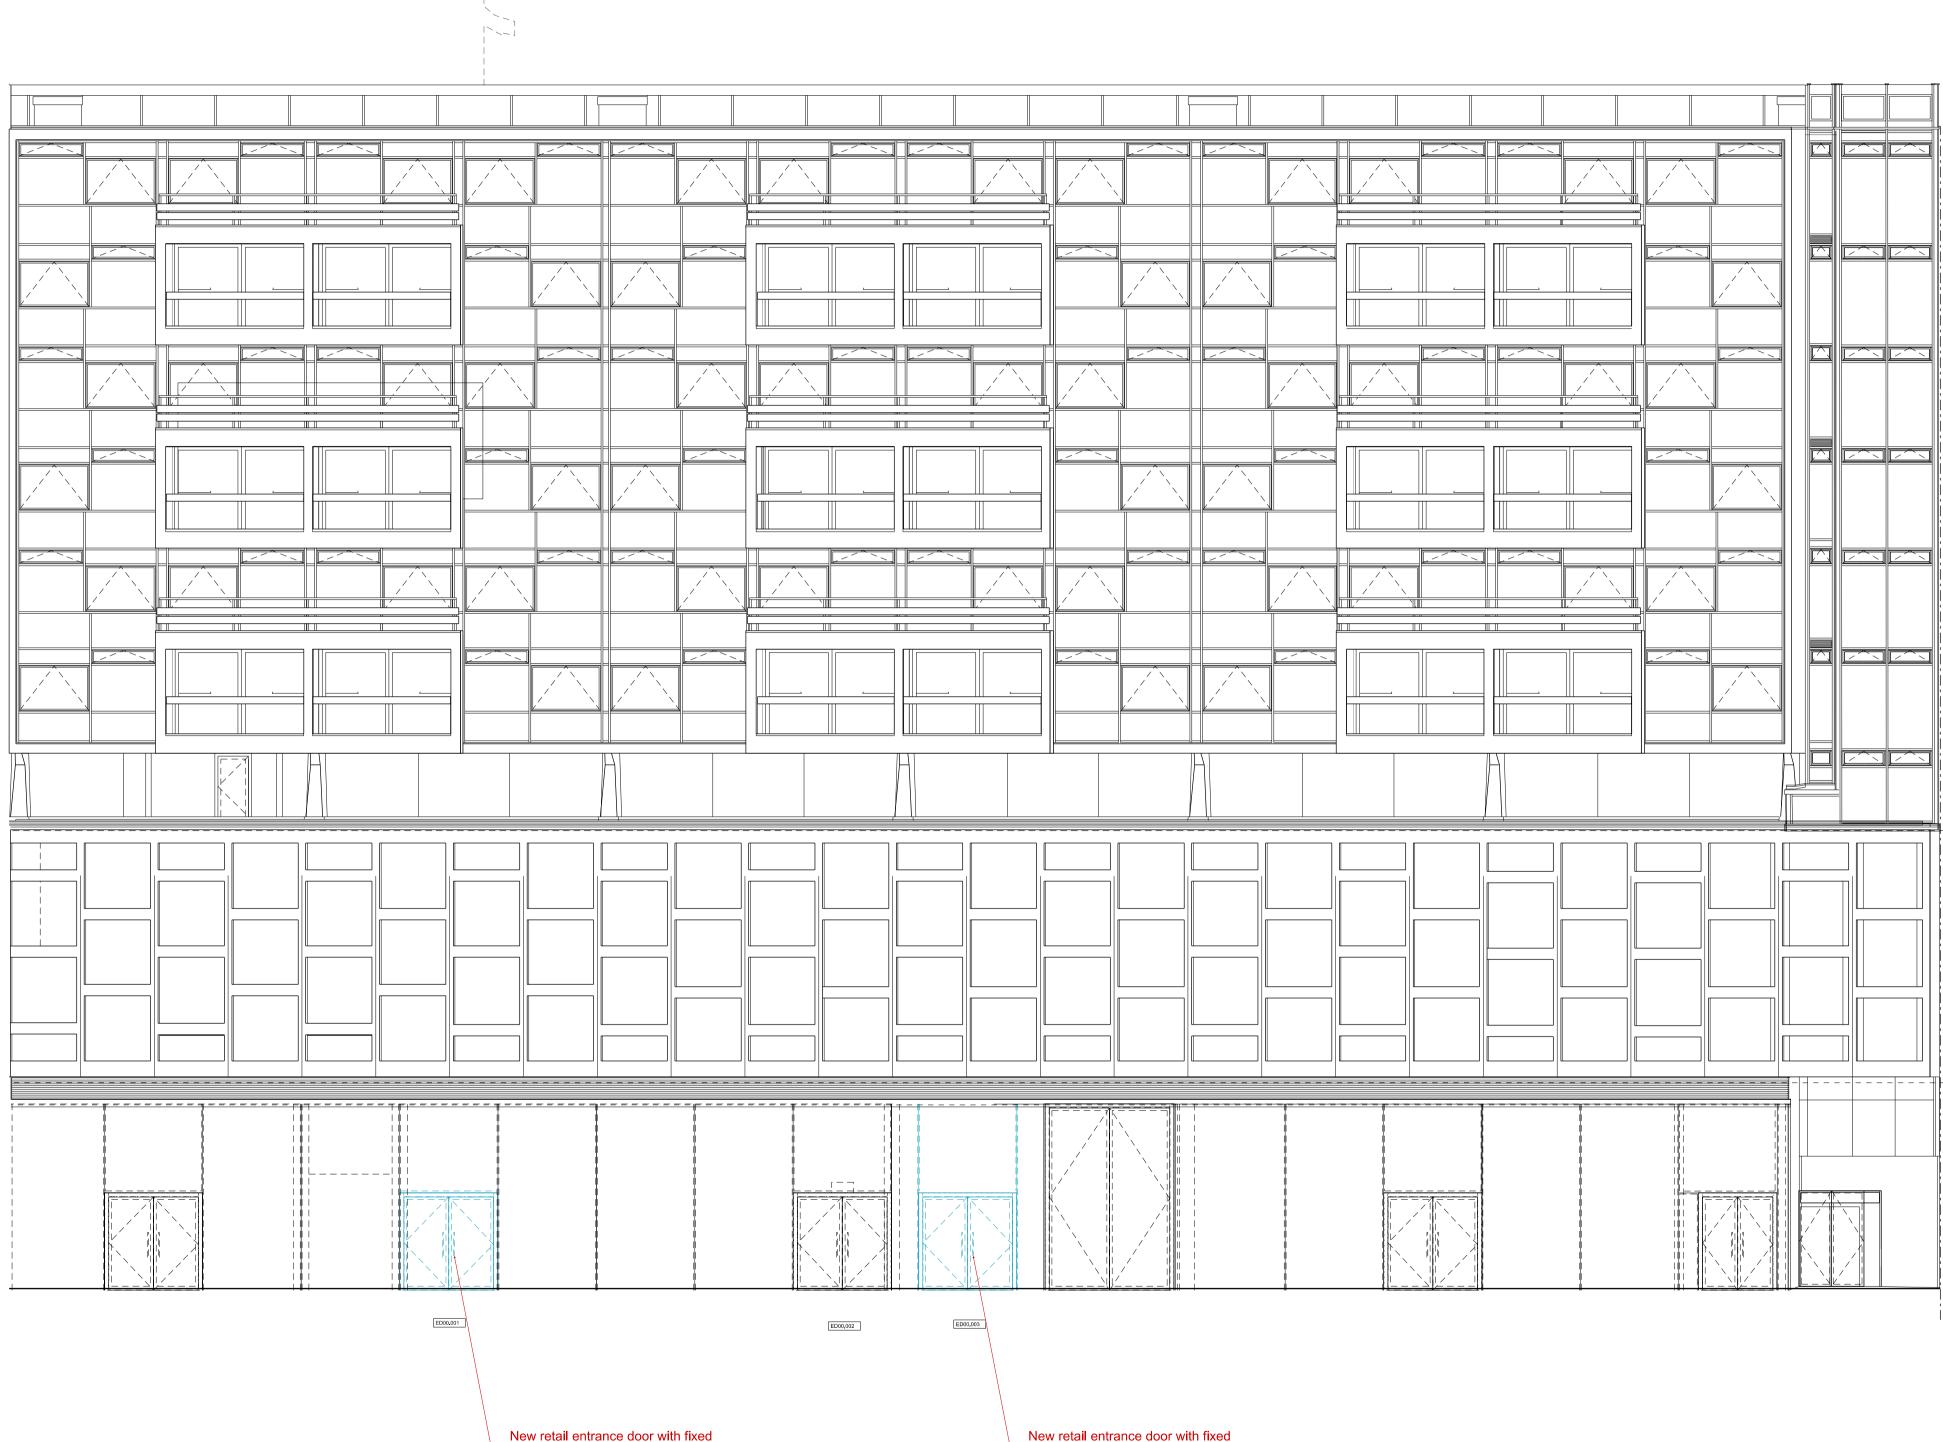

New retail entrance door with fixed glazed panel over to match existing doors (installed as part of refurbisment works).

<-Centre Point Link

-Centre Point Link

New retail entrance door with fixed glazing over and to each side to match existing doors and glazing (installed as part of refurbisment works).

| REVISIONS | PL104.09.20ISSUED FOR PLANNINGP302.09.20PRELIMINARY ISSUEP226.08.20Preliminary IssueP124.08.20PRELIMINARY ISSUE              |  |
|-----------|------------------------------------------------------------------------------------------------------------------------------|--|
| RE        | REV   DATE   DESCRIPTION                                                                                                     |  |
|           |                                                                                                                              |  |
|           | 0m 10m                                                                                                                       |  |
| KEY PLAN  |                                                                                                                              |  |
| STATUS    |                                                                                                                              |  |
|           |                                                                                                                              |  |
|           | 123 Camden High Street London NW1 7JR<br>T: 020 7284 1727 F: 020 7267 7826<br>info@micaarchitects.com www.micaarchitects.com |  |
| JOB       | Centre Point                                                                                                                 |  |
|           | Unit R05<br>12 & 12A St Giles Square                                                                                         |  |
| TITLE     | <b>Proposed</b><br>Planning / Listed Building Consent<br>West Elevation                                                      |  |
| DRG #     | 709-MICA-CH-ZZ-DR-A-19231 PL1                                                                                                |  |