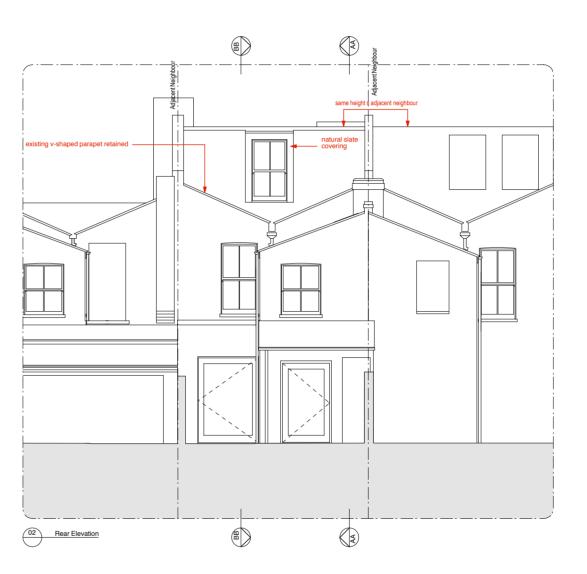

This drawing is to be read in conjunction with all consultants information.

Spencer Rise

Address 59 Spencer Rise NW5 1AR

Status **Planning** 

Drawing title
Proposed Front & Rear Elevations

Scale 1:100@A3

149\_1200 B