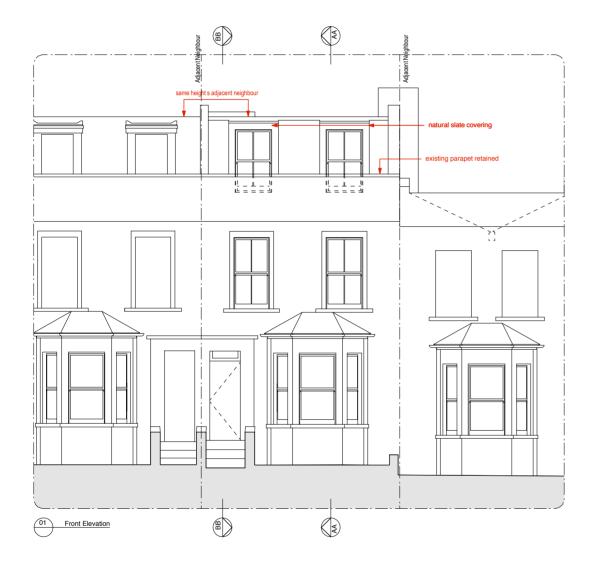

This drawing is to be read in conjunction with all consultants information.

Spencer Rise

Address 59 Spencer Rise NW5 1AR

Status **Planning** 

Drawing title
Proposed Front & Rear Elevations

Scale 1:100@A3

149\_1200 B