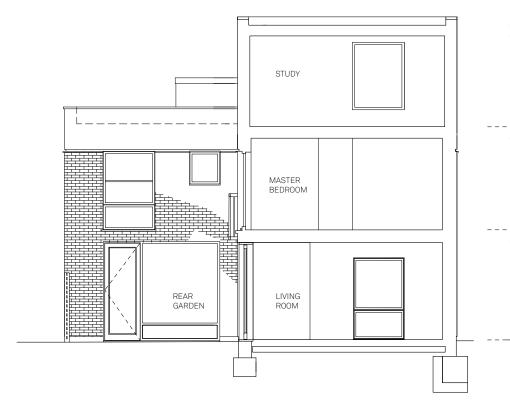

1 EXISTING SECTION A 1:100



Architecture For London 82—84 Clerkenwell Rd London EC1M 5RF 020 3637 4236 architecture forlondon.com

| DATE              | 01/09/2020 |
|-------------------|------------|
| SCALES/PAPER SIZE | 1:100/A3   |
| DRAWN/CHECKED     | TT/AM      |

# STATUS PD APPLICATION

REVISION -

#### DRAWING EX AND P SECTION A GA130

# NO

### PROJECT CONYBEARE

## NO 18065

|     | 1 | I |   |   |
|-----|---|---|---|---|
| 0 m |   | - | - | 5 |

- 01/09/20 PERMITTED DEVELOPMENT APPLICATION REV DATE DESCRIPTION



KEY

© ARCHITECTURE FOR LONDON

NOTES

DO NOT SCALE USE FIGURED DIMENSIONS ONLY. ALL DISCREPANCIES TO BE VERIFIED WITH ARCHITECT PRIOR TO ORDERING OR CONSTRUCTION/EXECUTION.

SETTING OUT CONFIRM ALL SETTING OUT WITH ARCHITECT PRIOR TO CONSTRUCTION.