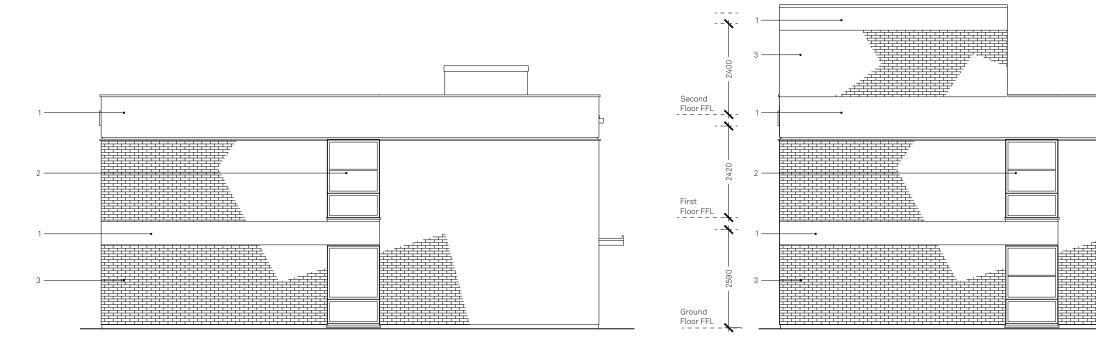

EXISTING NORTH ELEVATION 1:100

PROPOSED NORTH ELEVATION 1:100

NOTES

DO NOT SCALE USE FIGURED DIMENSIONS ONLY. ALL DISCREPANCIES TO BE VERIFIED WITH ARCHITECT PRIOR TO ORDERING OR CONSTRUCTION/EXECUTION.

SETTING OUT CONFIRM ALL SETTING OUT WITH ARCHITECT PRIOR TO CONSTRUCTION.

KEY

- White render
  White painted aluminium framed window
  White painted brickwork

| -   | 01/09/20 | PERMITTED DEVELOPMENT APPLICATION |  |  |  |
|-----|----------|-----------------------------------|--|--|--|
| REV | DATE     | DESCRIPTION                       |  |  |  |
|     |          |                                   |  |  |  |

EX AND P NORTH

PD APPLICATION

Architecture For London 82—84 Clerkenwell Rd London EC1M 5RF 020 3637 4236 architecture forlondon.com

| 0 m |  |  | 5 |
|-----|--|--|---|

| 0 m |  | 5 |
|-----|--|---|
|     |  |   |
|     |  |   |