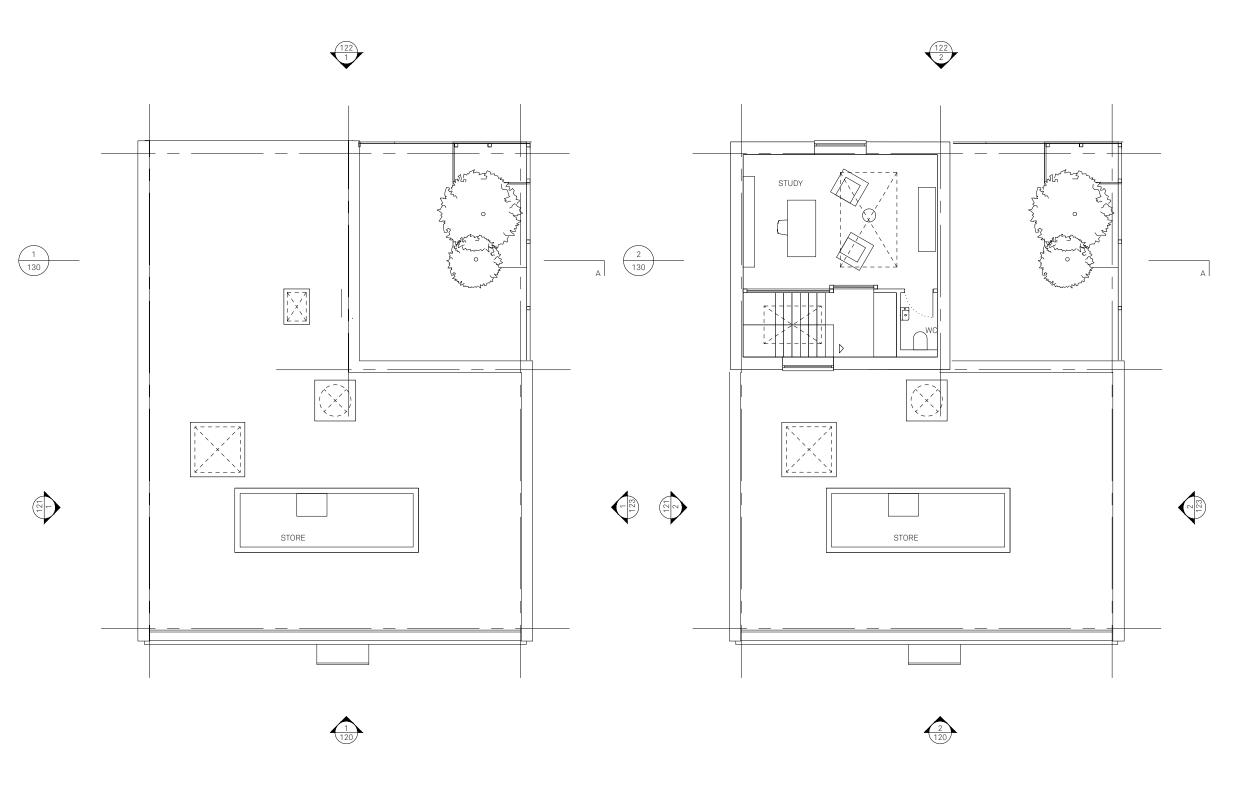

**EXISTING** SECOND FLOOR PLAN PLAN 1:100

PROPOSED SECOND FLOOR PLAN PLAN 1:100

© ARCHITECTURE FOR LONDON NOTES

DO NOT SCALE
USE FIGURED DIMENSIONS ONLY.
ALL DISCREPANCIES TO BE VERIFIED WITH ARCHITECT PRIOR
TO ORDERING OR CONSTRUCTION/EXECUTION.

| 0 m                            | 5     |
|--------------------------------|-------|
| PROJECT<br>CONYBEARE           | 18065 |
| EX AND P SECOND<br>FLOOR PLANS | GA102 |

| STATUS         | REVISION |
|----------------|----------|
| PD APPLICATION | -        |