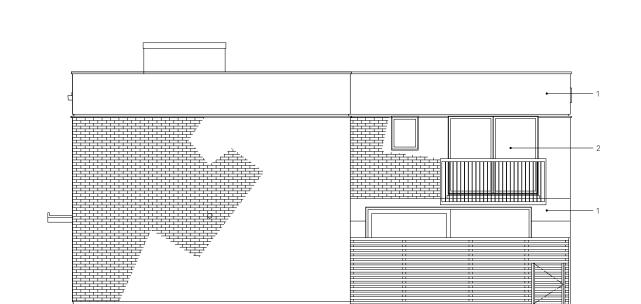

**EXISTING** SOUTH ELEVATION 1:100

PROPOSED SOUTH ELEVATION 1:100

NOTES © ARCHITECTURE FOR LONDON

DO NOT SCALE
USE FIGURED DIMENSIONS ONLY.
ALL DISCREPANCIES TO BE VERIFIED WITH ARCHITECT PRIOR
TO ORDERING OR CONSTRUCTION/EXECUTION.

## <u>KEY</u>

- White render
   White painted aluminium framed window
   White painted brickwork

- 01/09/20 PERMITTED DEVELOPMENT APPLICATION DESCRIPTION PROJECT NO CONYBEARE 18065 EX AND P SOUTH GA123 ELEVATIONS STATUS REVISION PD APPLICATION DATE 01/09/20 SCALES/PAPER SIZE 1:100/A3 DRAWN/CHECKED TT/AM Architecture
For London
82—84
Clerkenwell Rd
London
EC1M 5RF
020 3637 4236
architecture
forlondon.com