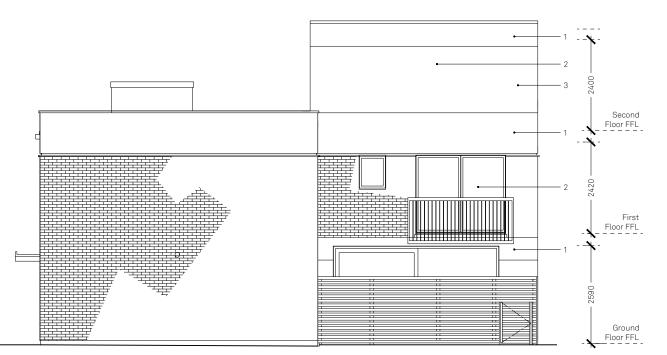

**EXISTING** SOUTH ELEVATION 1:100

PROPOSED SOUTH ELEVATION 1:100

NOTES © ARCHITECTURE FOR LONDON

DO NOT SCALE
USE FIGURED DIMENSIONS ONLY.
ALL DISCREPANCIES TO BE VERIFIED WITH ARCHITECT PRIOR
TO ORDERING OR CONSTRUCTION/EXECUTION.

## <u>KEY</u>

- White render
   White painted aluminium framed window
   White painted brickwork

- 01/09/20 PERMITTED DEVELOPMENT APPLICATION DESCRIPTION PROJECT NO CONYBEARE 18065 EX AND P SOUTH GA123 ELEVATIONS STATUS REVISION PD APPLICATION DATE 01/09/20 SCALES/PAPER SIZE 1:100/A3 DRAWN/CHECKED TT/AM Architecture
For London
82—84
Clerkenwell Rd
London
EC1M 5RF
020 3637 4236
architecture
forlondon.com