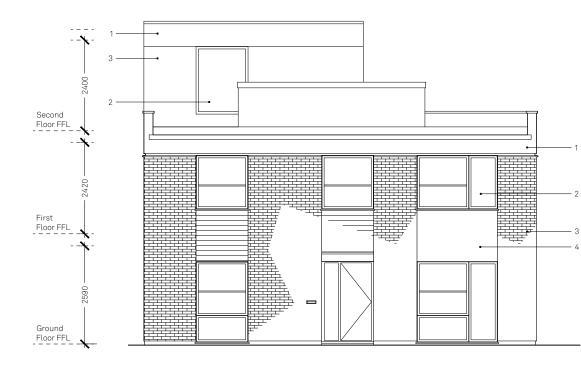

EXISTING FRONT ELEVATION 1:100

PROPOSED FRONT ELEVATION 1:100

DO NOT SCALE USE FIGURED DIMENSIONS ONLY. ALL DISCREPANCIES TO BE VERIFIED WITH ARCHITECT PRIOR TO ORDERING OR CONSTRUCTION/EXECUTION.

SETTING OUT CONFIRM ALL SETTING OUT WITH ARCHITECT PRIOR TO CONSTRUCTION.

KEY

- White render
  White painted aluminium framed window
  White painted brickwork
  White painted horizontal timber cladding

| - 01/09/20 PERMITTED DEVELOPMENT APPLICATION<br>REV DATE DESCRIPTION                                                          |                               |
|-------------------------------------------------------------------------------------------------------------------------------|-------------------------------|
| 0 m                                                                                                                           | 5                             |
| PROJECT<br>CONYBEARE                                                                                                          | N0<br>18065                   |
| DRAWING<br>EX AND P FRONT<br>ELEVATIONS                                                                                       | GA120                         |
| STATUS<br>PD APPLICATION                                                                                                      | REVISION                      |
| DATE<br>SCALES/PAPER SIZE<br>DRAWN/CHECKED                                                                                    | 01/09/20<br>1:100/A3<br>TT/AM |
| Architecture<br>For London<br>82—84<br>Clerkenwell Rd<br>London<br>EC1M 5RF<br>020 3637 4236<br>architecture<br>forlondon.com |                               |