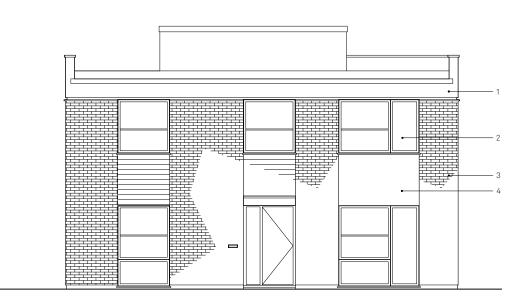

EXISTING FRONT ELEVATION 1:100

PROPOSED FRONT ELEVATION 1:100

DO NOT SCALE USE FIGURED DIMENSIONS ONLY. ALL DISCREPANCIES TO BE VERIFIED WITH ARCHITECT PRIOR TO ORDERING OR CONSTRUCTION/EXECUTION.

SETTING OUT CONFIRM ALL SETTING OUT WITH ARCHITECT PRIOR TO CONSTRUCTION.

KEY

- White render
  White painted aluminium framed window
  White painted brickwork
  White painted horizontal timber cladding

| - 01/09/20 PERMITTED DEVELOPMENT APPLICATION<br>REV DATE DESCRIPTION                                                          |                               |
|-------------------------------------------------------------------------------------------------------------------------------|-------------------------------|
| 0 m                                                                                                                           | 5                             |
| PROJECT<br>CONYBEARE                                                                                                          | N0<br>18065                   |
| DRAWING<br>EX AND P FRONT<br>ELEVATIONS                                                                                       | GA120                         |
| STATUS<br>PD APPLICATION                                                                                                      | REVISION                      |
| DATE<br>SCALES/PAPER SIZE<br>DRAWN/CHECKED                                                                                    | 01/09/20<br>1:100/A3<br>TT/AM |
| Architecture<br>For London<br>82—84<br>Clerkenwell Rd<br>London<br>EC1M 5RF<br>020 3637 4236<br>architecture<br>forlondon.com |                               |