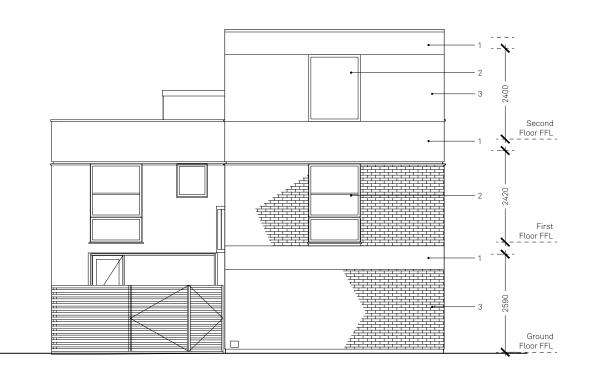

**EXISTING** REAR **ELEVATION** 1:100

PROPOSED REAR **ELEVATION** 1:100

NOTES © ARCHITECTURE FOR LONDON

DO NOT SCALE
USE FIGURED DIMENSIONS ONLY.
ALL DISCREPANCIES TO BE VERIFIED WITH ARCHITECT PRIOR
TO ORDERING OR CONSTRUCTION/EXECUTION.

SETTING OUT CONFIRM ALL SETTING OUT WITH ARCHITECT PRIOR TO CONSTRUCTION.

- White render
   White painted aluminium framed window
   White painted brickwork

- 01/09/20 PERMITTED DEVELOPMENT APPLICATION DESCRIPTION PROJECT NO 18065 CONYBEARE EX AND P REAR GA122 ELEVATIONS STATUS REVISION PLANNING DATE 02/10/2019 SCALES/PAPER SIZE 1:100/A3 DRAWN/CHECKED AD/BR Architecture
For London
82—84
Clerkenwell Rd
London
EC1M 5RF
020 3637 4236
architecture
forlondon.com