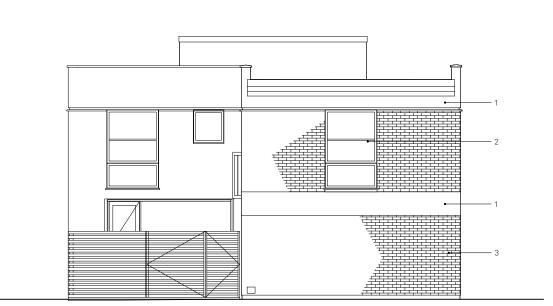

**EXISTING** REAR **ELEVATION** 1:100

PROPOSED REAR **ELEVATION** 1:100

NOTES © ARCHITECTURE FOR LONDON

DO NOT SCALE
USE FIGURED DIMENSIONS ONLY.
ALL DISCREPANCIES TO BE VERIFIED WITH ARCHITECT PRIOR
TO ORDERING OR CONSTRUCTION/EXECUTION.

SETTING OUT CONFIRM ALL SETTING OUT WITH ARCHITECT PRIOR TO CONSTRUCTION.

- White render
   White painted aluminium framed window
   White painted brickwork

- 01/09/20 PERMITTED DEVELOPMENT APPLICATION DESCRIPTION PROJECT NO 18065 CONYBEARE EX AND P REAR GA122 ELEVATIONS STATUS REVISION PLANNING DATE 02/10/2019 SCALES/PAPER SIZE 1:100/A3 DRAWN/CHECKED AD/BR Architecture
For London
82—84
Clerkenwell Rd
London
EC1M 5RF
020 3637 4236
architecture
forlondon.com