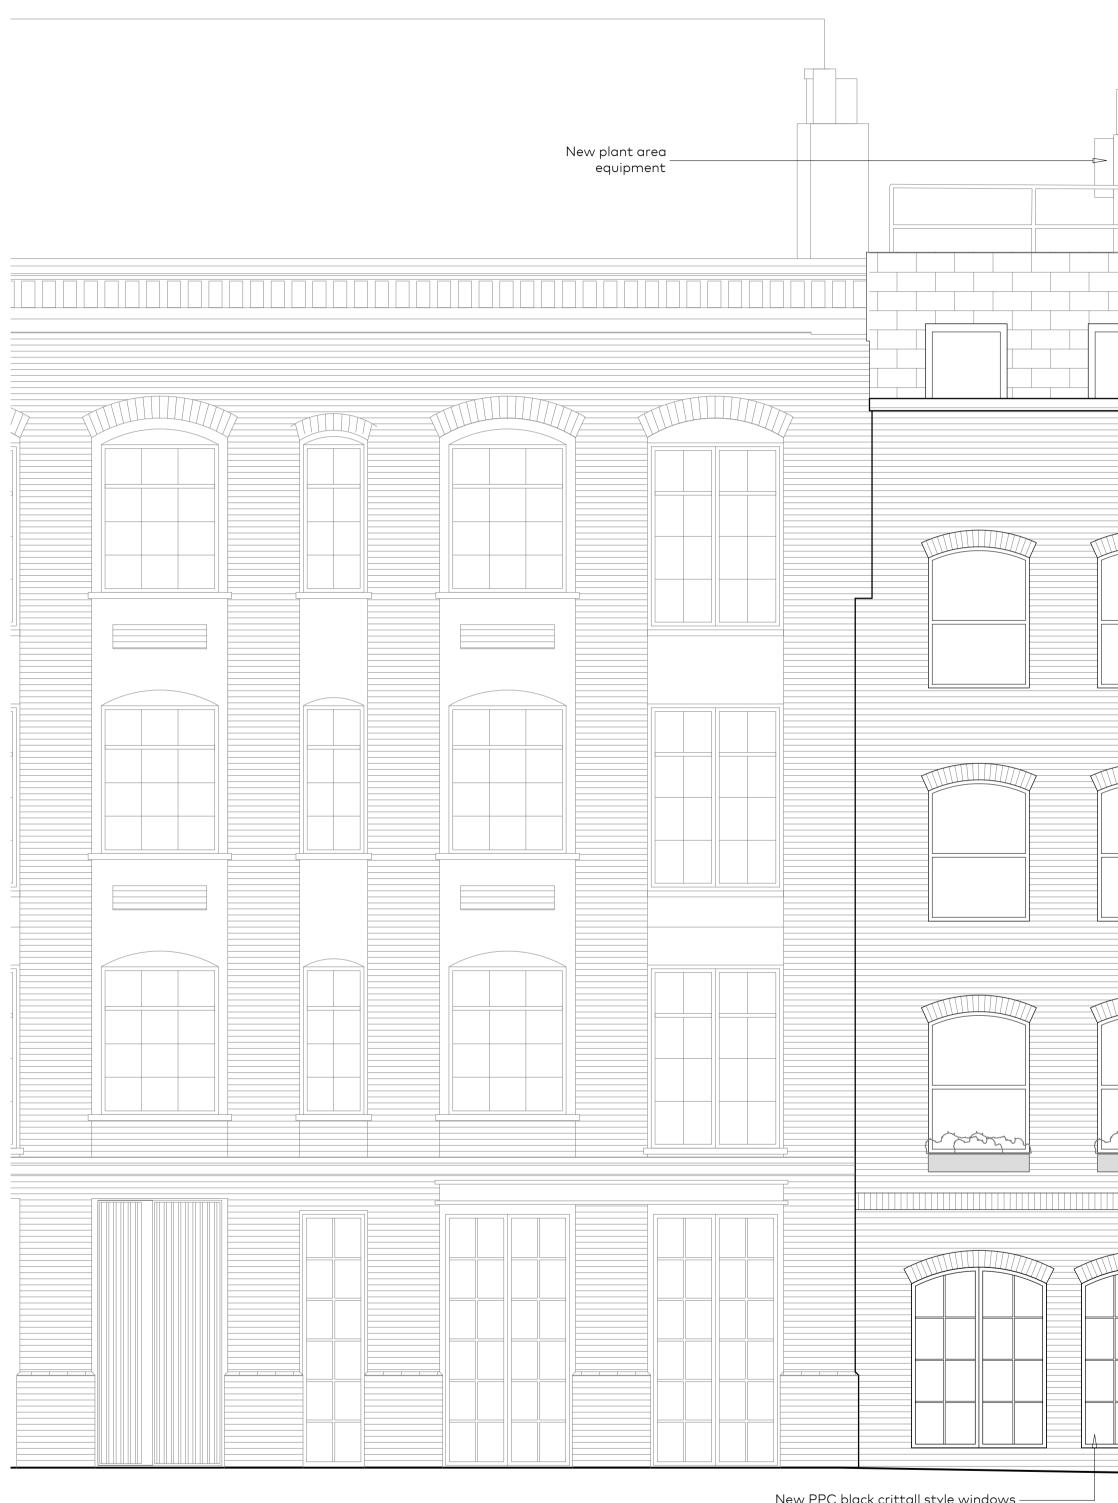

\_\_\_\_\_

----- 45 EAGLE STREET

Front Elevation As Proposed

01

| crittall style windows New stone tiles New PPC black crittall style doors Street level pavement made good 43 EAGLE STREET 43 EAGLE STREET | New signage. Acrylic LED lightbox | 1 EAGLE STREET |
|-------------------------------------------------------------------------------------------------------------------------------------------|-----------------------------------|----------------|
| $\backslash$                                                                                                                              |                                   |                |