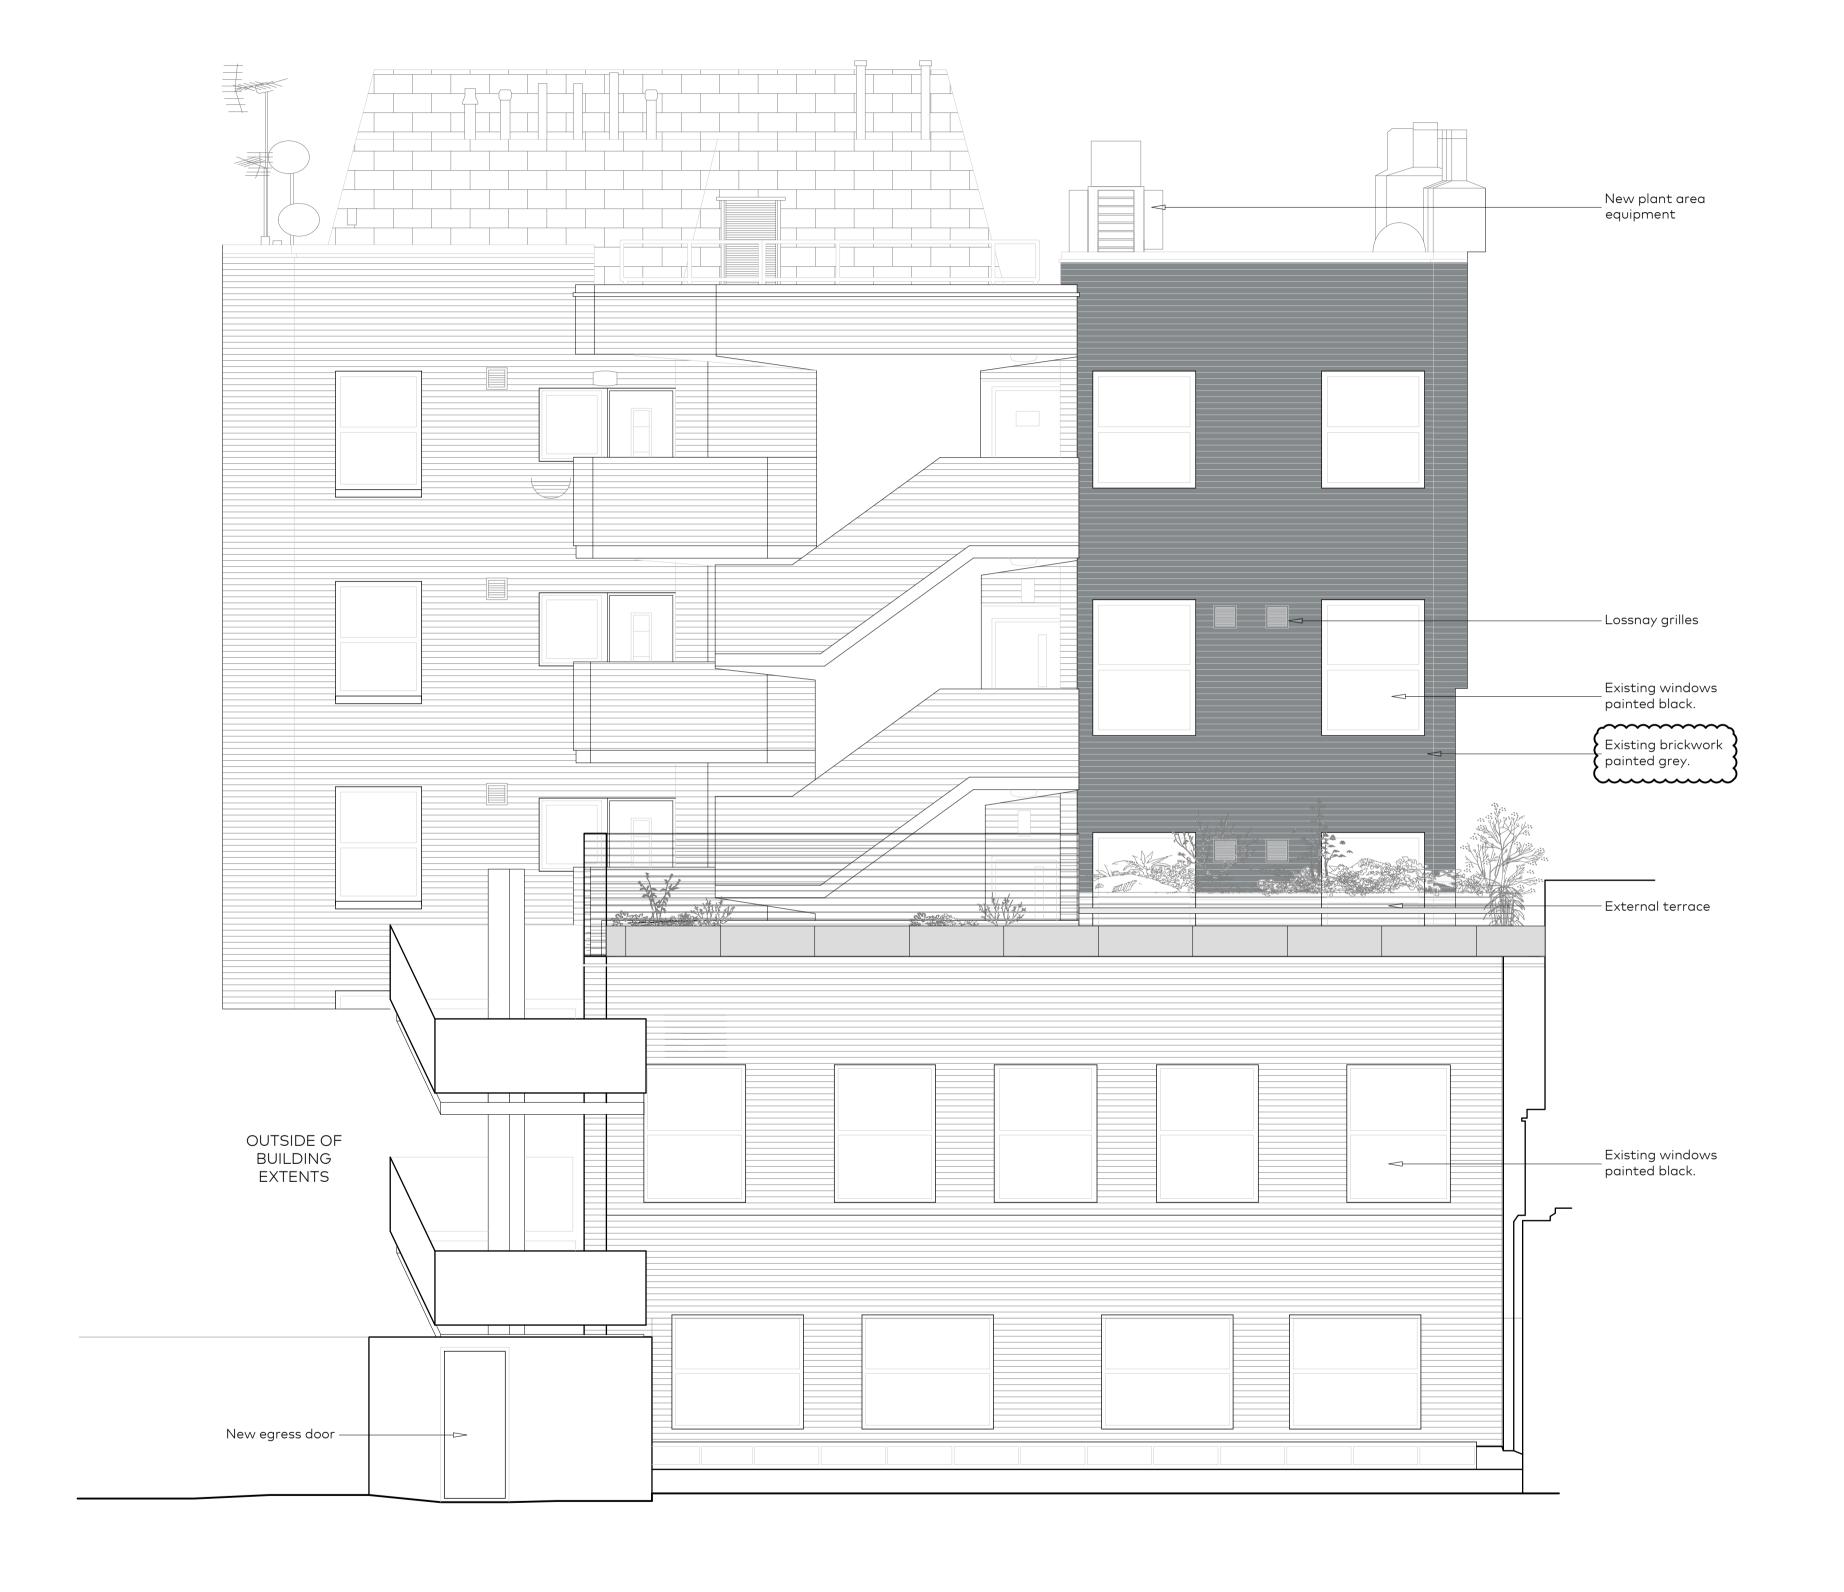

## **PLANNING**

| 873           | (PL)701                       | С | 1:50@A1<br>1:100@A3 |
|---------------|-------------------------------|---|---------------------|
| Drawing Title | Rear Elevation<br>As Proposed |   |                     |

Drawing Number

| Brawing ricie | Redi Lievation |
|---------------|----------------|
|               | As Proposed    |
|               |                |
|               |                |

| Project | _               | 43 Eagle Street<br>Holborn, London, WC1 |            |  |
|---------|-----------------|-----------------------------------------|------------|--|
| Client  | Legal & General |                                         |            |  |
| Date    | 23.12.2019      | drawnLO                                 | checked MB |  |