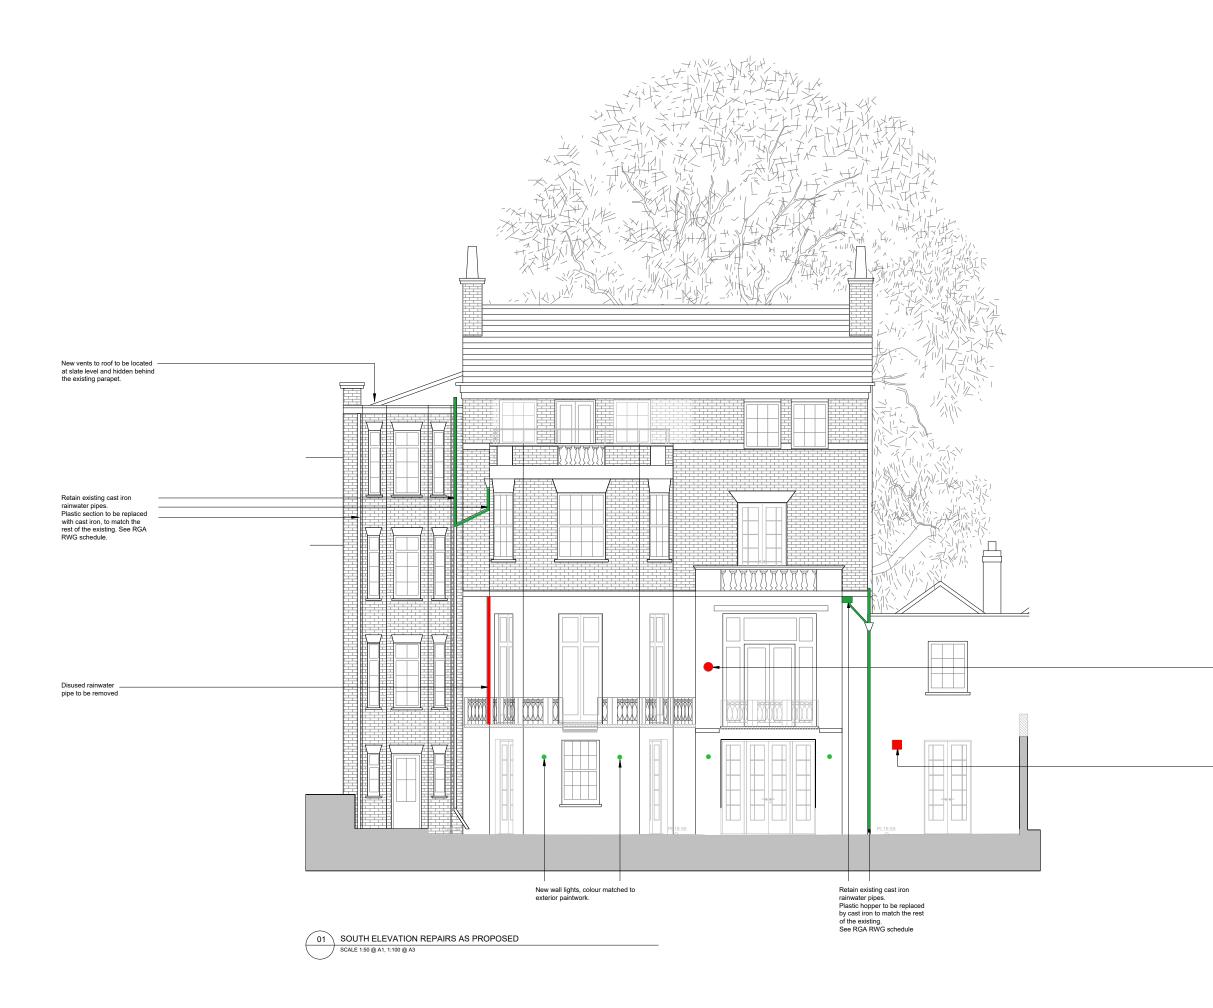

NOTES

Remove existing redundant vents, lighting, cabling and pipes. .

Remove existing redundant vents, lighting, cabling and pipes.

A 26.06.20 Lighting amended

| FO              | R PLANNING      | G     |
|-----------------|-----------------|-------|
| JOB TITLE       |                 |       |
| Keats Grove     |                 |       |
| Hampstead       |                 |       |
| DRAWING TITLE   |                 |       |
| South Elevation | 1               |       |
| Proposed        |                 |       |
| JOB No          | DWG No          | REV   |
| 546             | L202            | A     |
| DRAWN BY        | SCALE (AT A1)   | DATE  |
| RFB             | 1:50 (1:100@A3) | Jan20 |