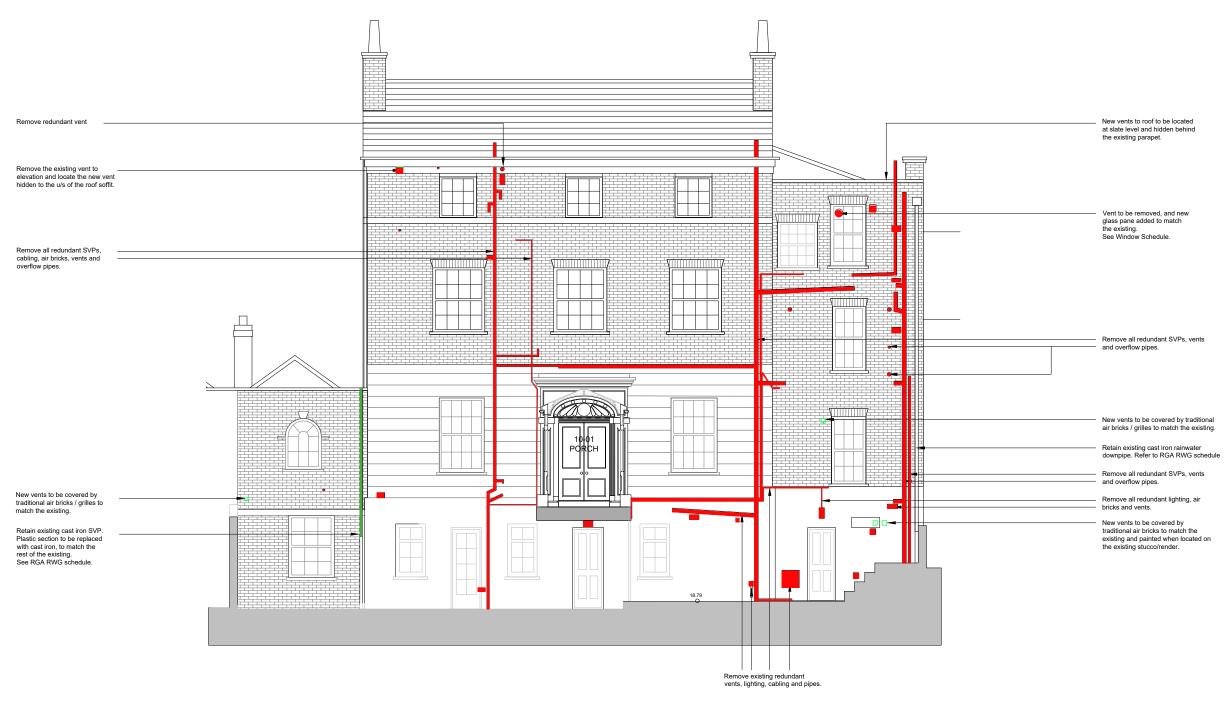

01 NORTH ELEVATION REPAIRS AS PROPOSED SCALE 1:50 @ A1, 1:100 @ A3

> SCALE 1:50 (A1) SCALE 1:100 (A3) METRES

REV DATE DESCRIPTION A 26.06.20 Lighting amended

FOR PLANNING

Keats Grove Hampstead North Elevation

Proposed

<sup>ЈОВ №</sup> L200

RFB 1:50 (1:100@A3) Jan20 RICHARD GRIFFITHS ARCHITECTS

5 Maidstone Mews, 72-76 Borough High Street, London SE1 1GN T +44(0)20 7357 8788 | F +44(0)20 7403 7887

E admin@rgarchitects.com | www.rgarchitects.com