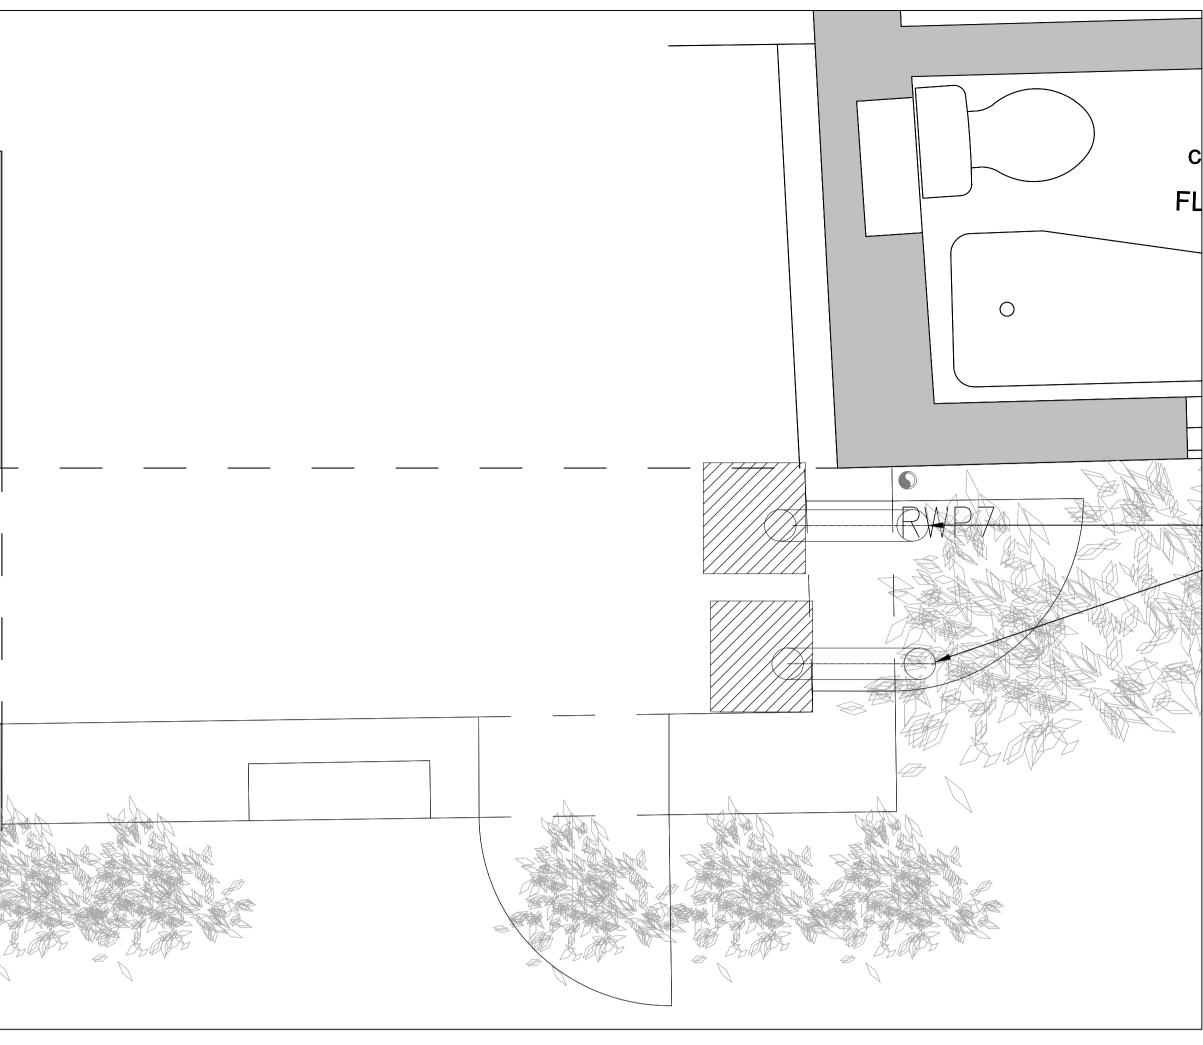

| max2.47<br>09-09<br>SERVICES<br>STORE<br>FL18.32                     |  |
|----------------------------------------------------------------------|--|
| DLGF-10                                                              |  |
| 01 PROPOSED SERVICE STORE / PLANT ROOM - LGF PLAN<br>1:30@A3,1:15@A1 |  |
| PORCH                                                                |  |
|                                                                      |  |
|                                                                      |  |
|                                                                      |  |
|                                                                      |  |
|                                                                      |  |
| FL18.80                                                              |  |
|                                                                      |  |