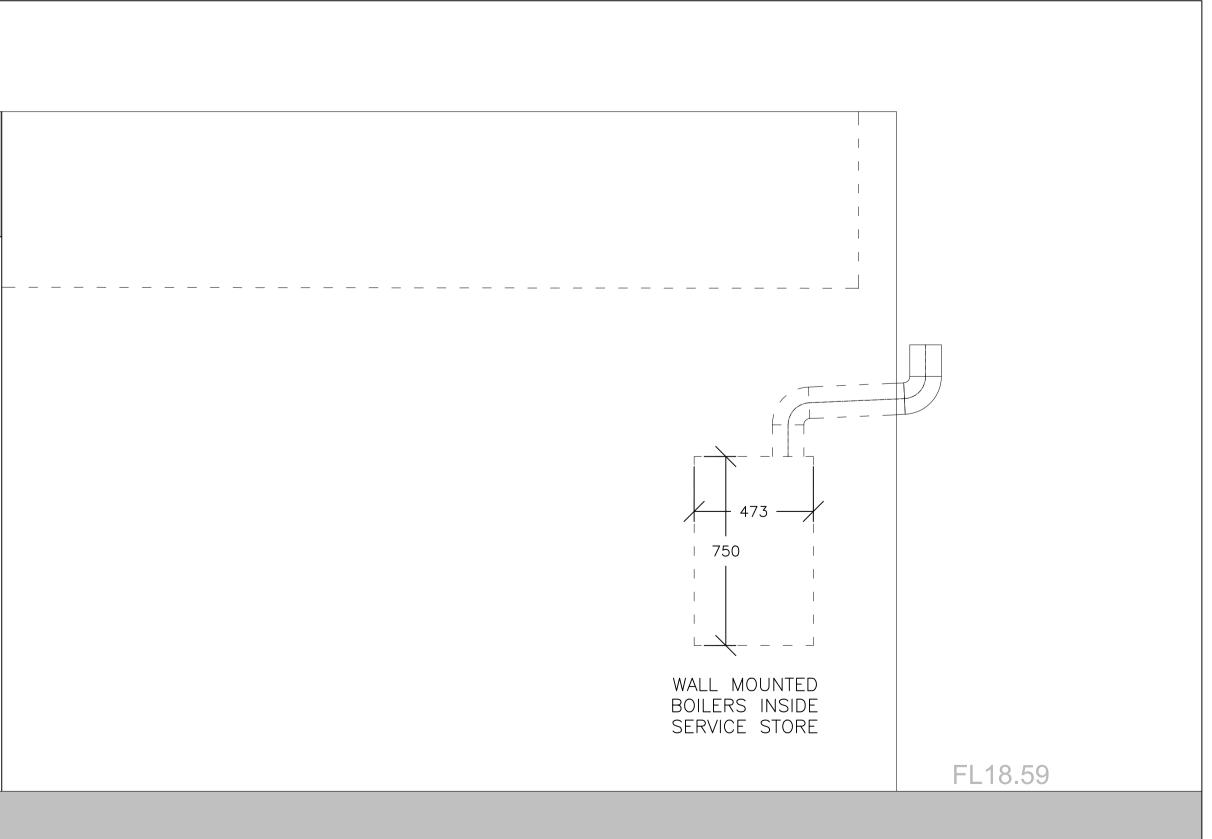

02

PROPOSED SERVICE STORE / PLANT ROOM - ELEVATION 1:30@A3,1:15@A1

NOTES

- Two 80/125Ø boiler flues hidden in the corner between - the planter and studio building

REV DATE DESCRIPTION

| F             | FOR PLA          | ΝΝΙΝG  |
|---------------|------------------|--------|
|               |                  |        |
| Keats Grove   | 9                |        |
| Hampstead     |                  |        |
| DRAWING TITLE |                  |        |
| Service Stor  | e / Planter Deta | ils    |
| Proposed      |                  |        |
| JOB No        | DWG No           | REV    |
| 546           | A511             | -      |
| DRAWN BY      | SCALE (AT A1)    | DATE   |
| RFB           | 1:25@A1          | June20 |
| KFD           | 1:25@A1          | June2  |