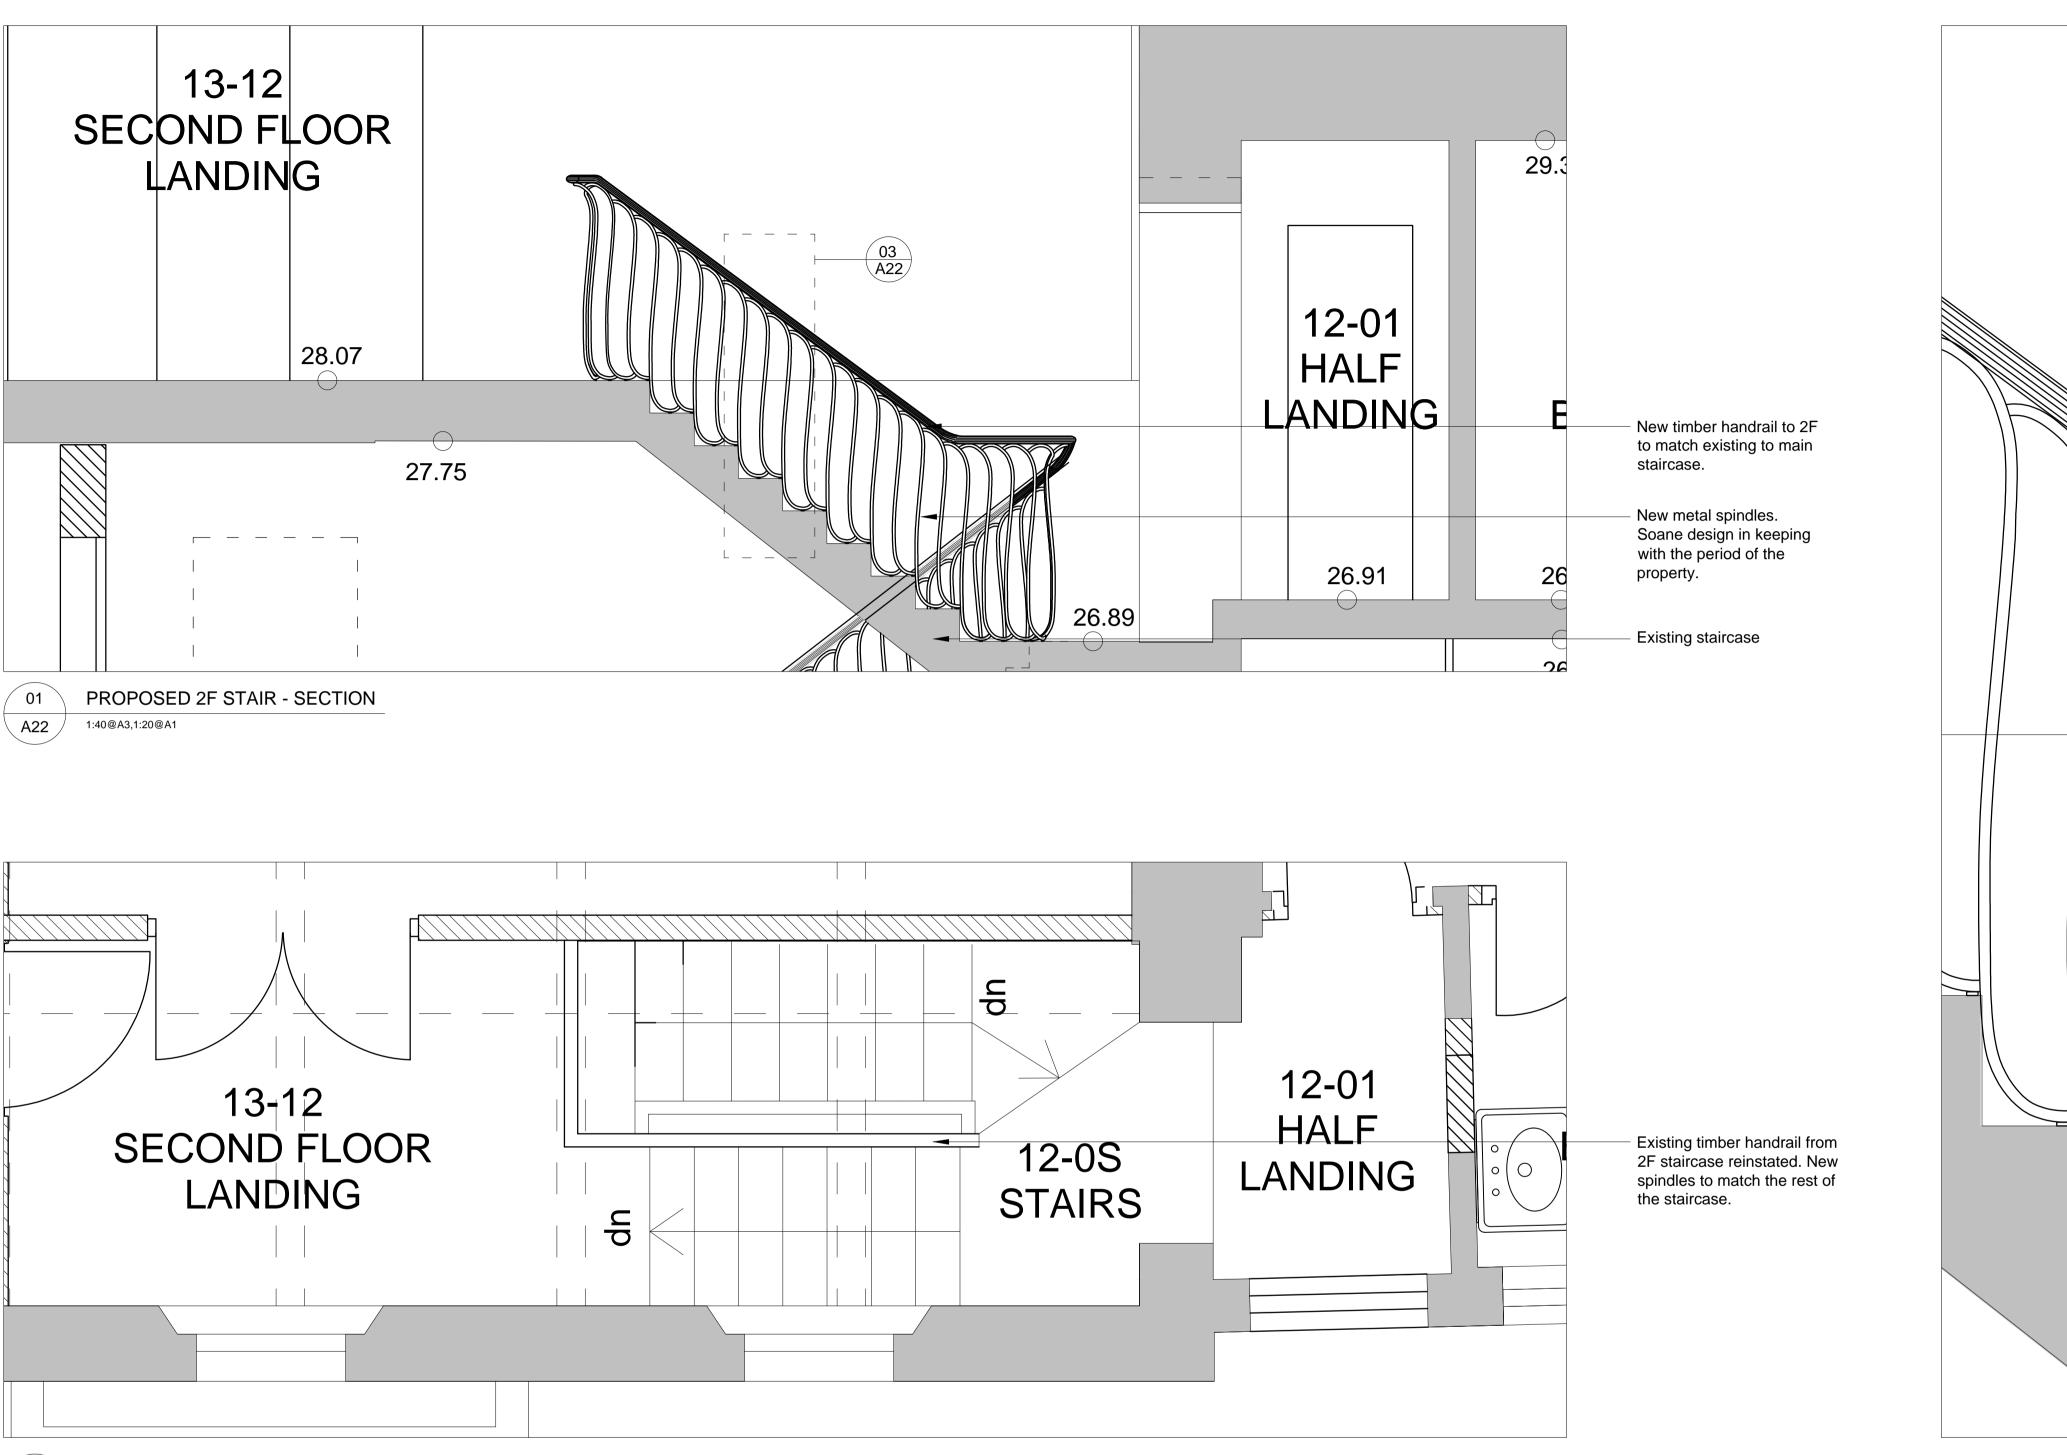

FOR PLANNING JOB TITLE Keats Grove Hampstead DRAWING TITLE Proposed 2F Stairs JOB No DWG No 546 A22 DATE DRAWN BY SCALE (AT A1) RFB 1:20 Sept16 **RICHARD GRIFFITHS ARCHITECTS** 

DESCRIPTION

REV DATE

5 Maidstone Mews, 72-76 Borough High Street, London SE1 1GN T +44(0)20 7357 8788 | F +44(0)20 7403 7887 E admin@rgarchitects.com | www.rgarchitects.com