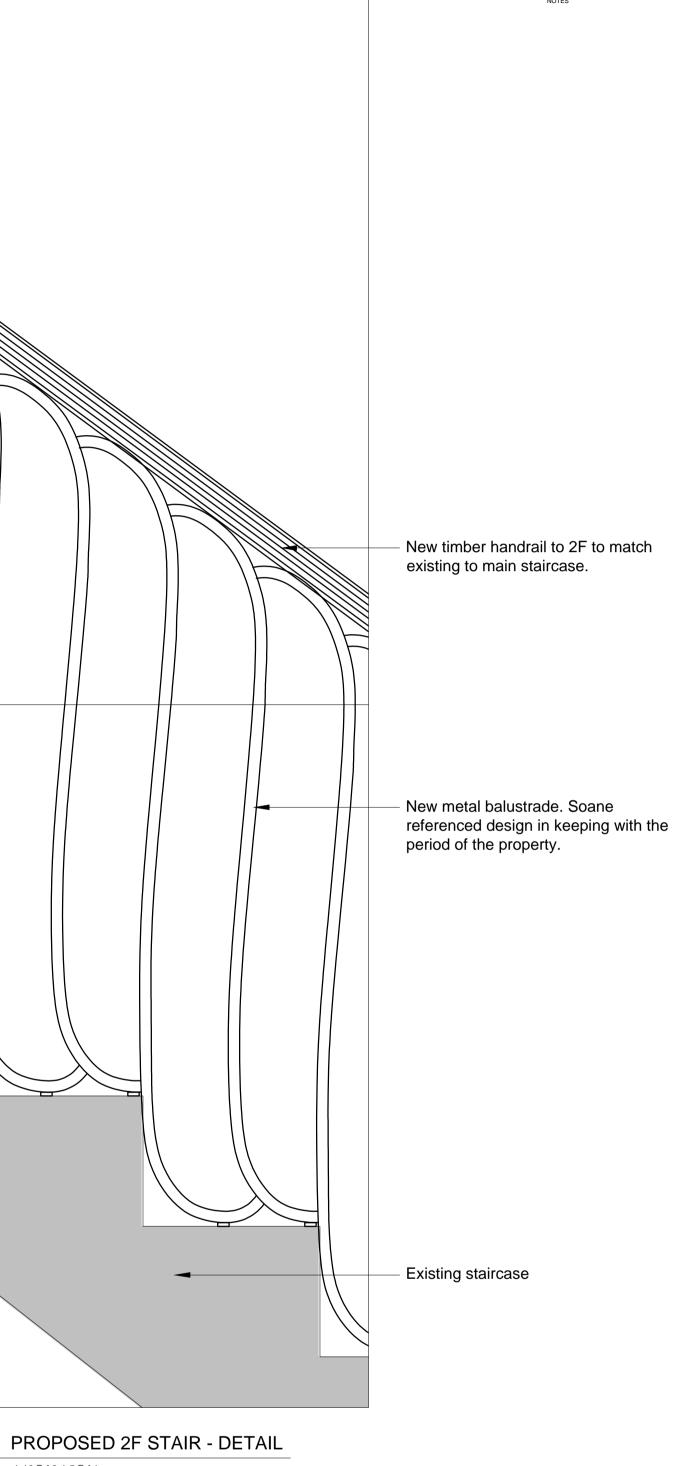

FOR PLANNING JOB TITLE Keats Grove Hampstead DRAWING TITLE Proposed 2F Stairs JOB No DWG No 546 A22 DATE DRAWN BY SCALE (AT A1) RFB 1:20 Sept16 **RICHARD GRIFFITHS ARCHITECTS** 

DESCRIPTION

REV DATE

5 Maidstone Mews, 72-76 Borough High Street, London SE1 1GN T +44(0)20 7357 8788 | F +44(0)20 7403 7887 E admin@rgarchitects.com | www.rgarchitects.com