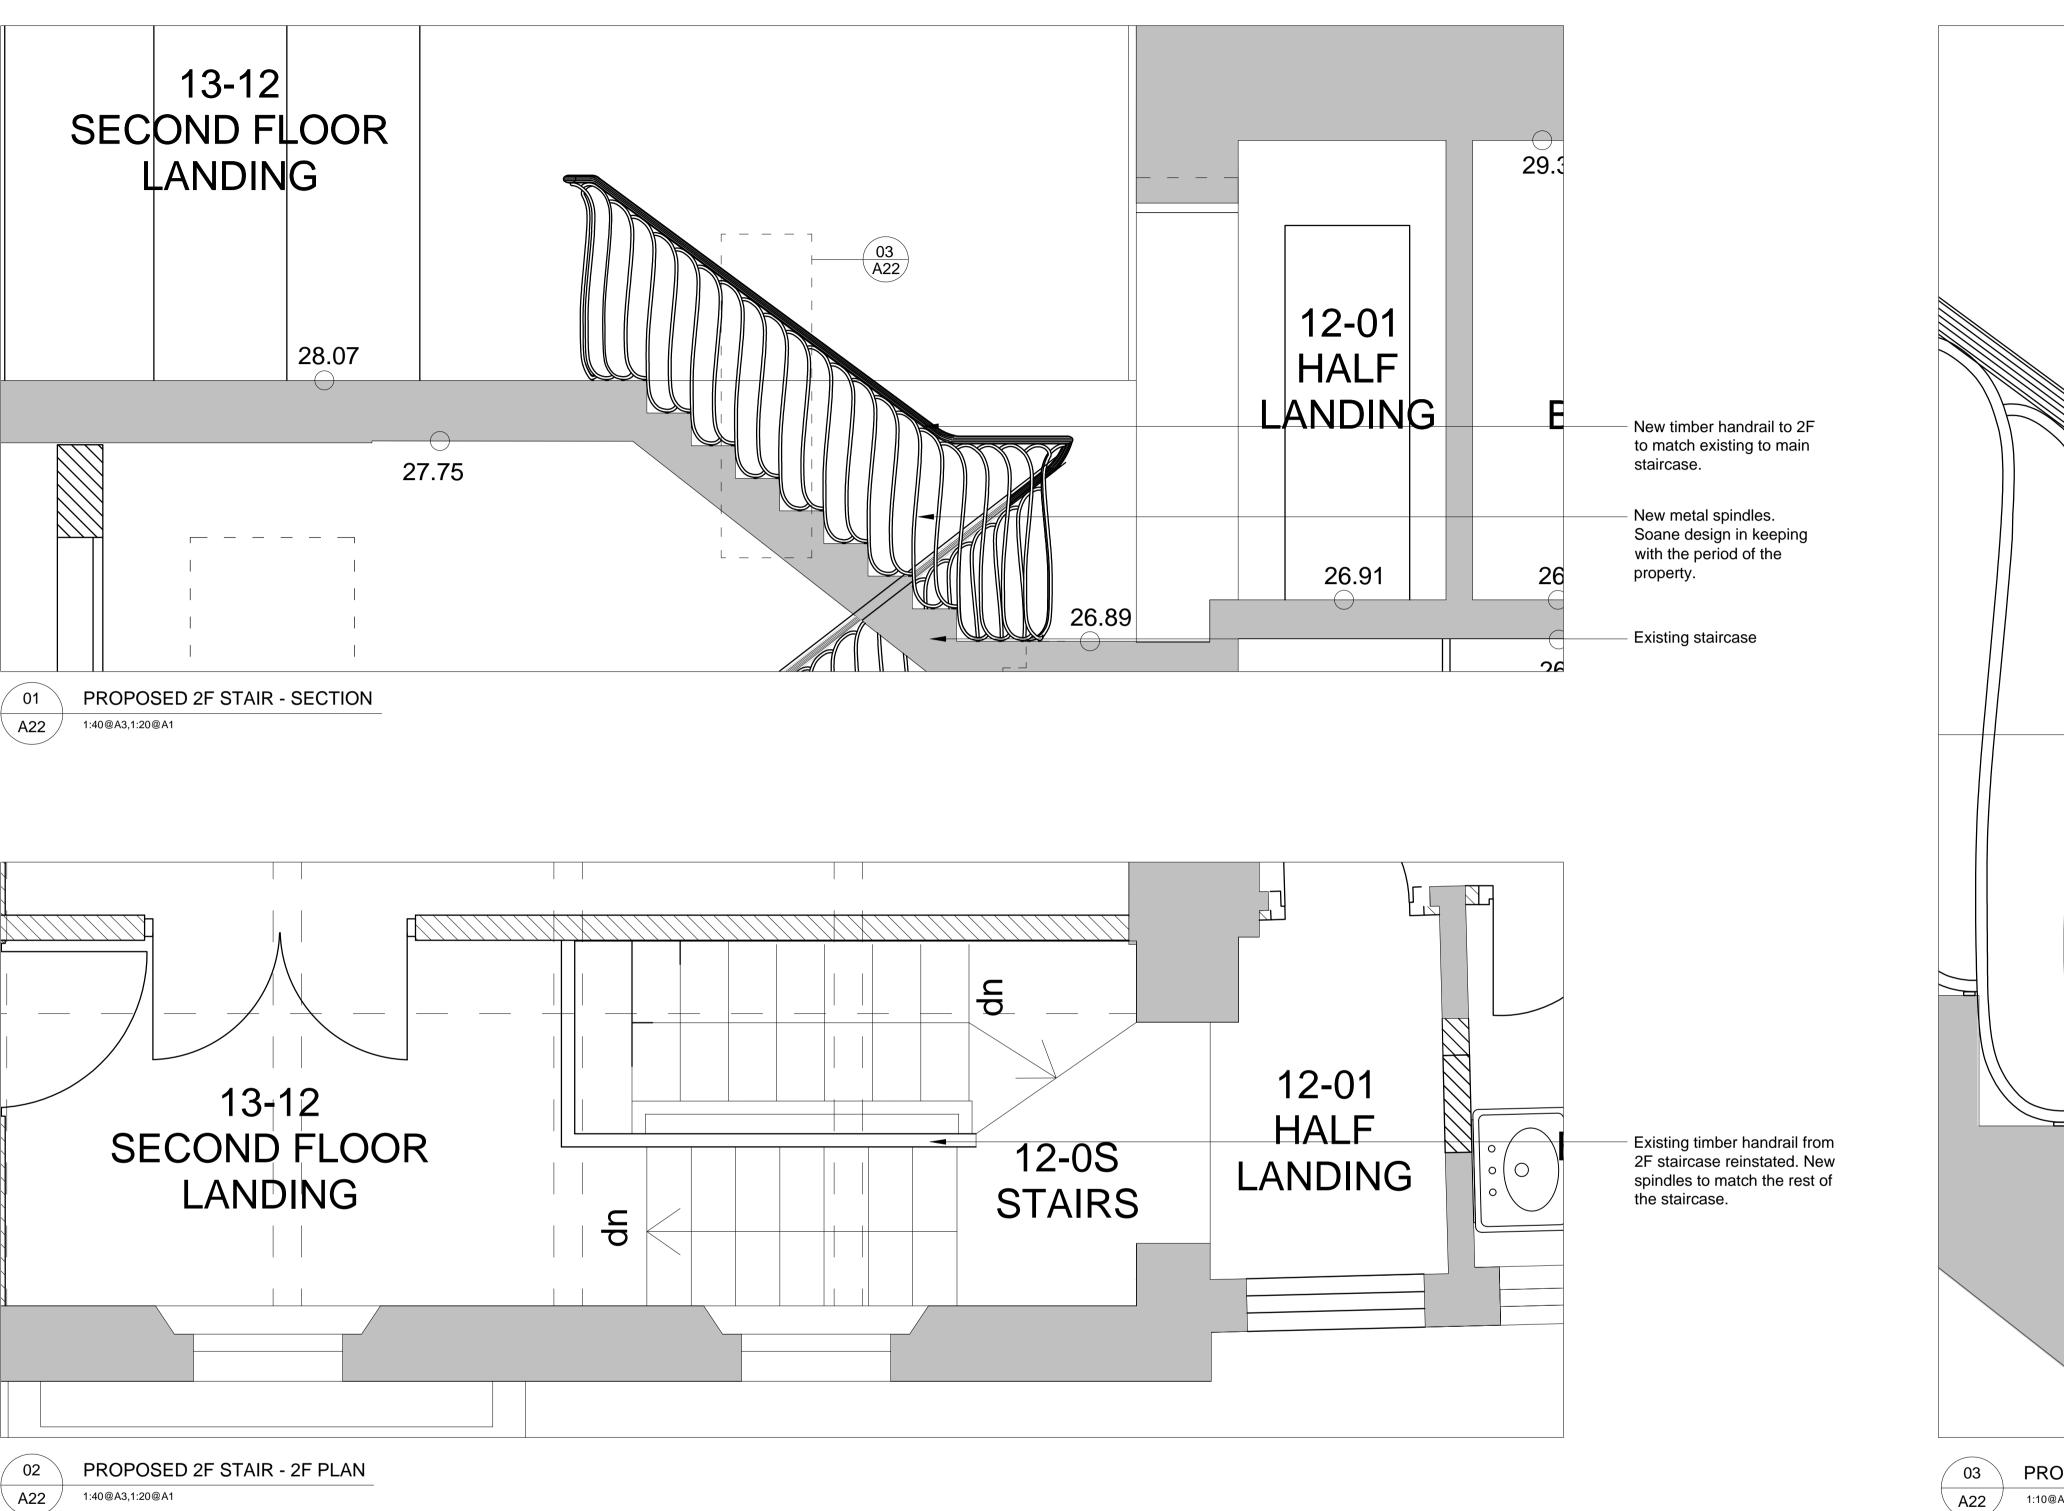

FOR PLANNING JOB TITLE Keats Grove Hampstead DRAWING TITLE Proposed 2F Stairs JOB No DWG No 546 A22 DATE DRAWN BY SCALE (AT A1) RFB 1:20 Sept16 **RICHARD GRIFFITHS ARCHITECTS** 

DESCRIPTION

REV DATE

5 Maidstone Mews, 72-76 Borough High Street, London SE1 1GN T +44(0)20 7357 8788 | F +44(0)20 7403 7887 E admin@rgarchitects.com | www.rgarchitects.com