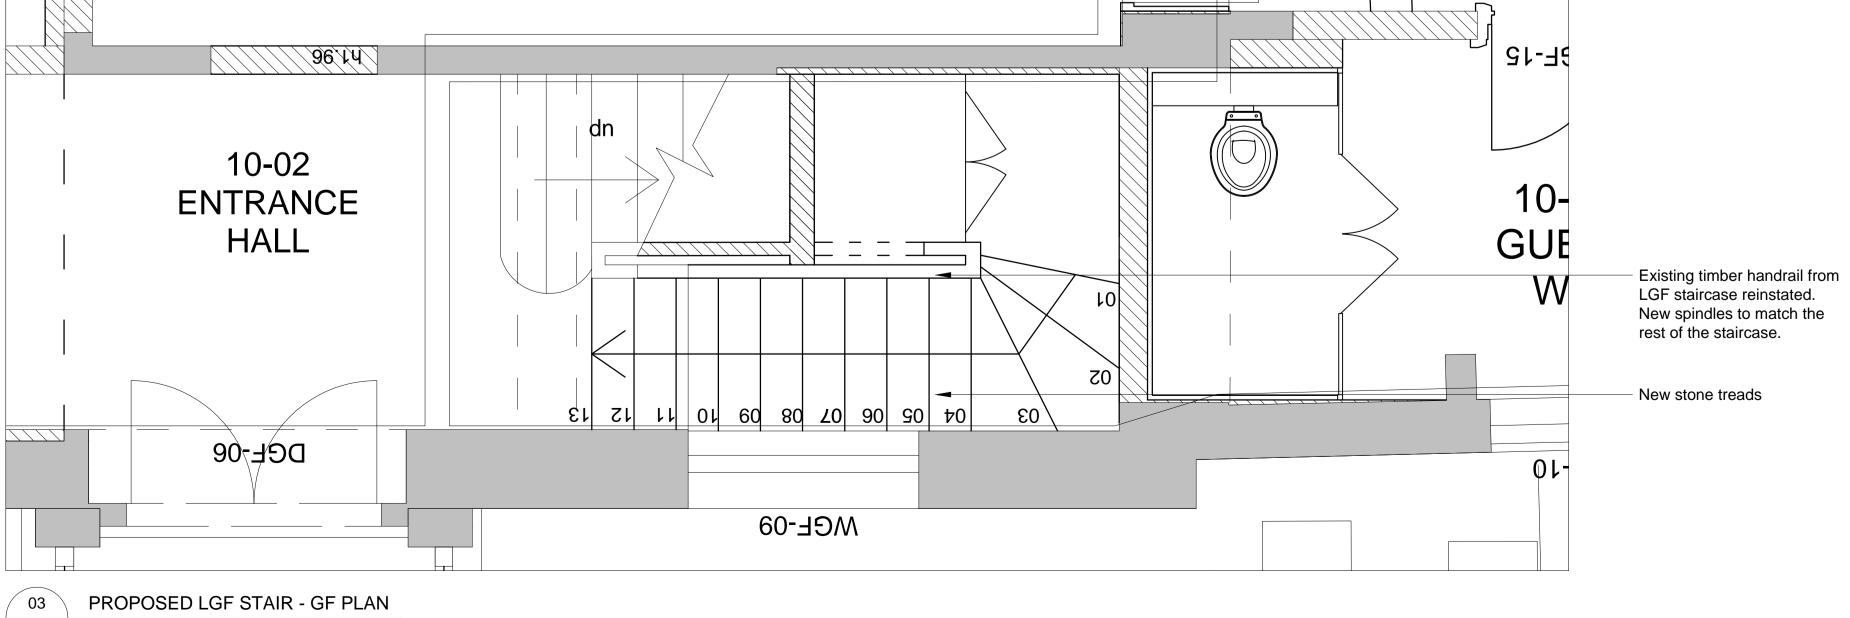

ACCEPTABLE IF PROVEN TO BE OF EQUAL OR HIGHER PERFORMANCE AND NOT IN CONFLICT WITH OTHER ELEMENTS. NOTES

Existing timber handrail from LGF staircase reinstated & adapted.

- New metal balustrade. Soane referenced design in keeping with the

- New timber substructure and support

-New stone clad tread with bullnose

-New metal balustrade fixing through stone thread

REV DATE DESCRIPTION A 26.11.19 For condition discharge

|               | FOR    | PLAN    | ΝΙΝ | G     |
|---------------|--------|---------|-----|-------|
|               |        |         |     |       |
| Keats Grove   | e      |         |     |       |
| Hampstead     |        |         |     |       |
| DRAWING TITLE |        |         |     |       |
| Proposed      |        |         |     |       |
| LGF Stair     |        |         |     |       |
| JOB No        | DWG No | 0       |     | REV   |
| 546           | A11    |         |     | А     |
| DRAWN BY      | SCALE  | (AT A1) |     | DATE  |
| RFB           | 1:20   | )       |     | Mar16 |
|               |        |         |     |       |