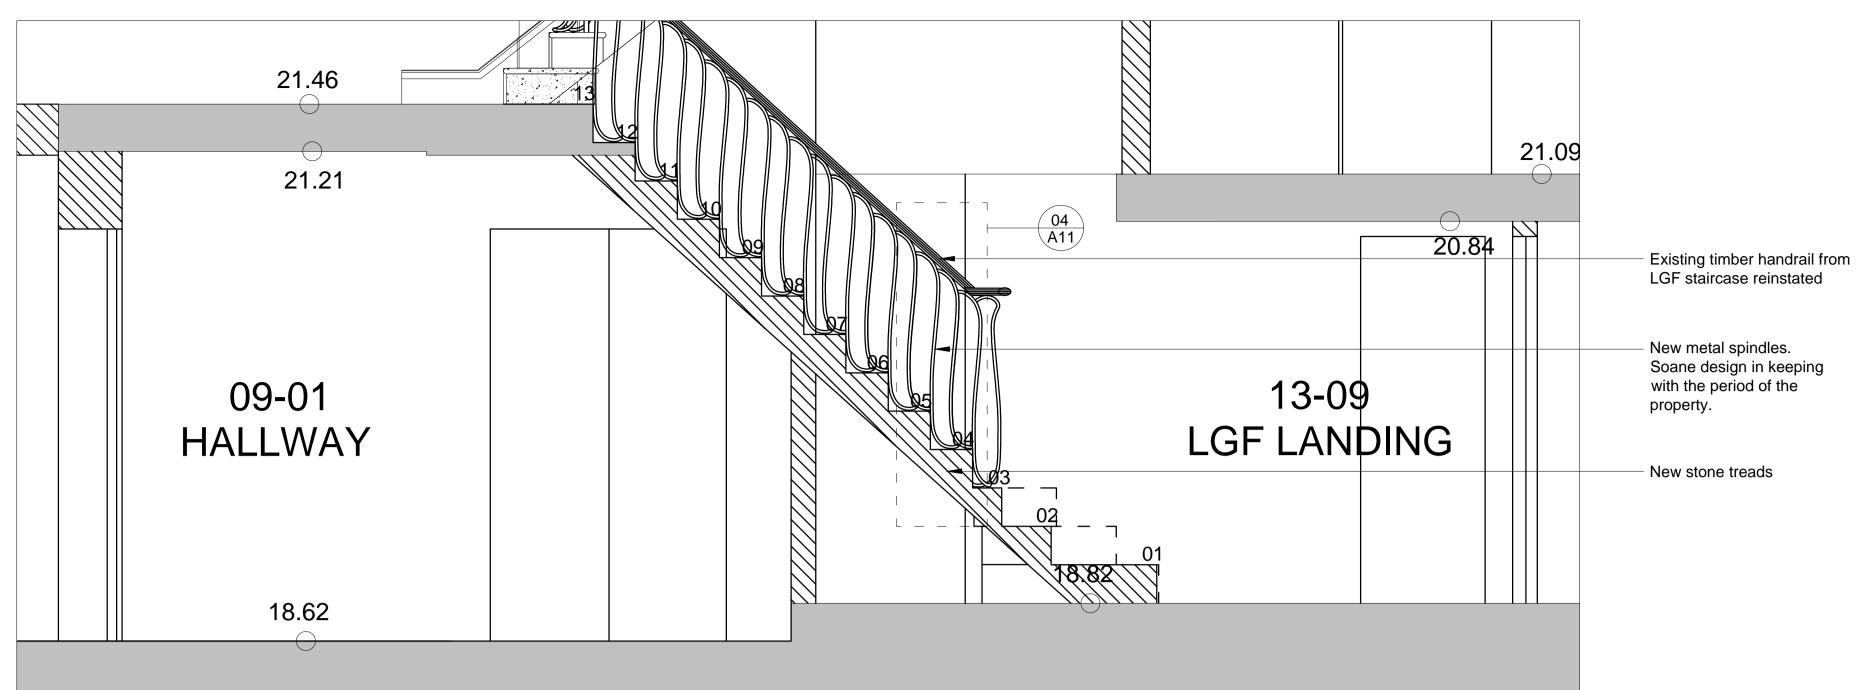

01 **A11** 

PROPOSED LGF STAIR - SECTION

**A11** 1:40@A3,1:20@A1

1:10@A3,1:5@A1

AND ENGINEER'S CONTRACT DRAWING & SPECIFICATIONS. ANY DISCREPANCIES MUST BE BROUGHT TO THE ATTENTION OF THE ARCHITECT IMMEDIATELY. THE CONTRACTOR MUST VERIFY ALL DIMENSIONS BY SITE MEASUREMENT BEFORE ORDERING MATERIALS OR MANUFACTURING COMPONENTS. SUBSTITUTE MATERIALS & PRODUCTS TO THOSE NAMED WILL BE

ACCEPTABLE IF PROVEN TO BE OF EQUAL OR HIGHER PERFORMANCE AND NOT IN CONFLICT WITH OTHER ELEMENTS. NOTES

Existing timber handrail from LGF staircase reinstated & adapted.

- New metal balustrade. Soane referenced design in keeping with the

- New timber substructure and support

-New stone clad tread with bullnose

-New metal balustrade fixing through stone thread

REV DATE DESCRIPTION A 26.11.19 For condition discharge

|               | FOR    | PLAN    | ΝΙΝ | G     |
|---------------|--------|---------|-----|-------|
|               |        |         |     |       |
| Keats Grove   | e      |         |     |       |
| Hampstead     |        |         |     |       |
| DRAWING TITLE |        |         |     |       |
| Proposed      |        |         |     |       |
| LGF Stair     |        |         |     |       |
| JOB No        | DWG No | 0       |     | REV   |
| 546           | A11    |         |     | А     |
| DRAWN BY      | SCALE  | (AT A1) |     | DATE  |
| RFB           | 1:20   | )       |     | Mar16 |
|               |        |         |     |       |