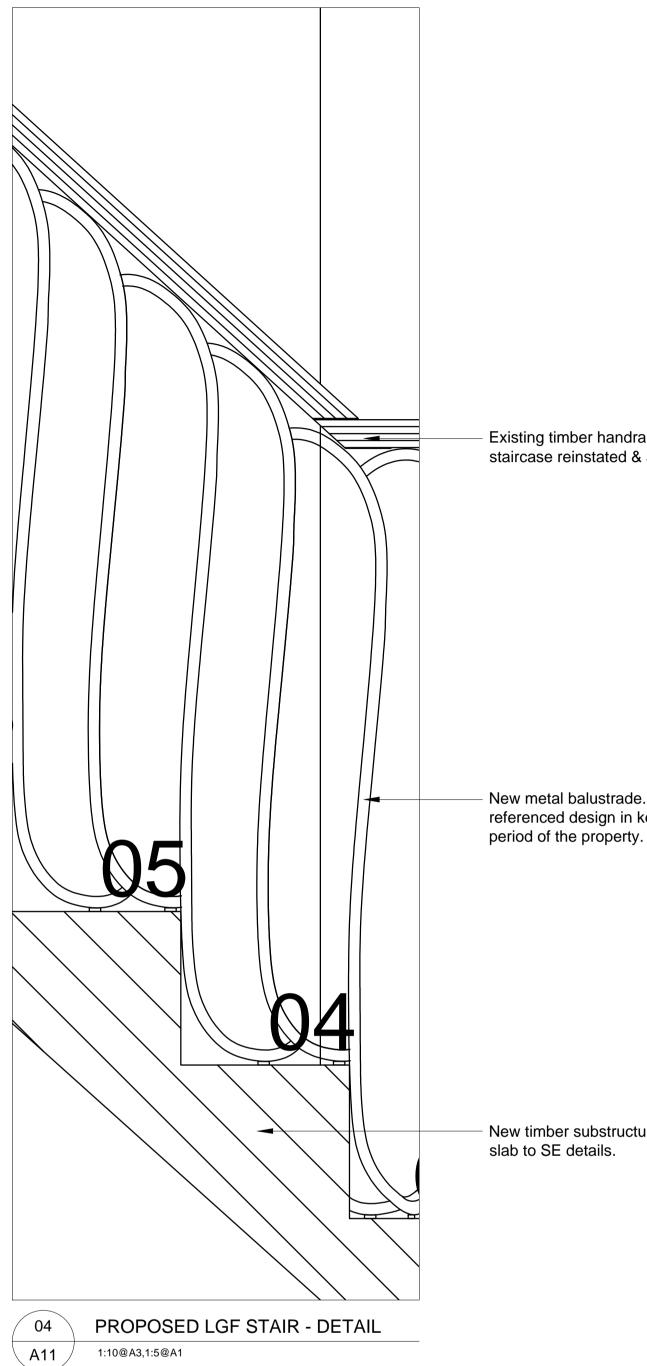

01 **A11** 

PROPOSED LGF STAIR - SECTION

**A11** 1:40@A3,1:20@A1

1:10@A3,1:5@A1

AND ENGINEER'S CONTRACT DRAWING & SPECIFICATIONS. ANY DISCREPANCIES MUST BE BROUGHT TO THE ATTENTION OF THE ARCHITECT IMMEDIATELY. THE CONTRACTOR MUST VERIFY ALL DIMENSIONS BY SITE MEASUREMENT BEFORE ORDERING MATERIALS OR MANUFACTURING COMPONENTS. SUBSTITUTE MATERIALS & PRODUCTS TO THOSE NAMED WILL BE

ACCEPTABLE IF PROVEN TO BE OF EQUAL OR HIGHER PERFORMANCE AND NOT IN CONFLICT WITH OTHER ELEMENTS. NOTES

Existing timber handrail from LGF staircase reinstated & adapted.

- New metal balustrade. Soane referenced design in keeping with the

- New timber substructure and support

-New stone clad tread with bullnose

-New metal balustrade fixing through stone thread

REV DATE DESCRIPTION A 26.11.19 For condition discharge

|               | FOR    | PLAN    | ΝΙΝ | G     |
|---------------|--------|---------|-----|-------|
|               |        |         |     |       |
| Keats Grove   | e      |         |     |       |
| Hampstead     |        |         |     |       |
| DRAWING TITLE |        |         |     |       |
| Proposed      |        |         |     |       |
| LGF Stair     |        |         |     |       |
| JOB No        | DWG No | 0       |     | REV   |
| 546           | A11    |         |     | А     |
| DRAWN BY      | SCALE  | (AT A1) |     | DATE  |
| RFB           | 1:20   | )       |     | Mar16 |
|               |        |         |     |       |