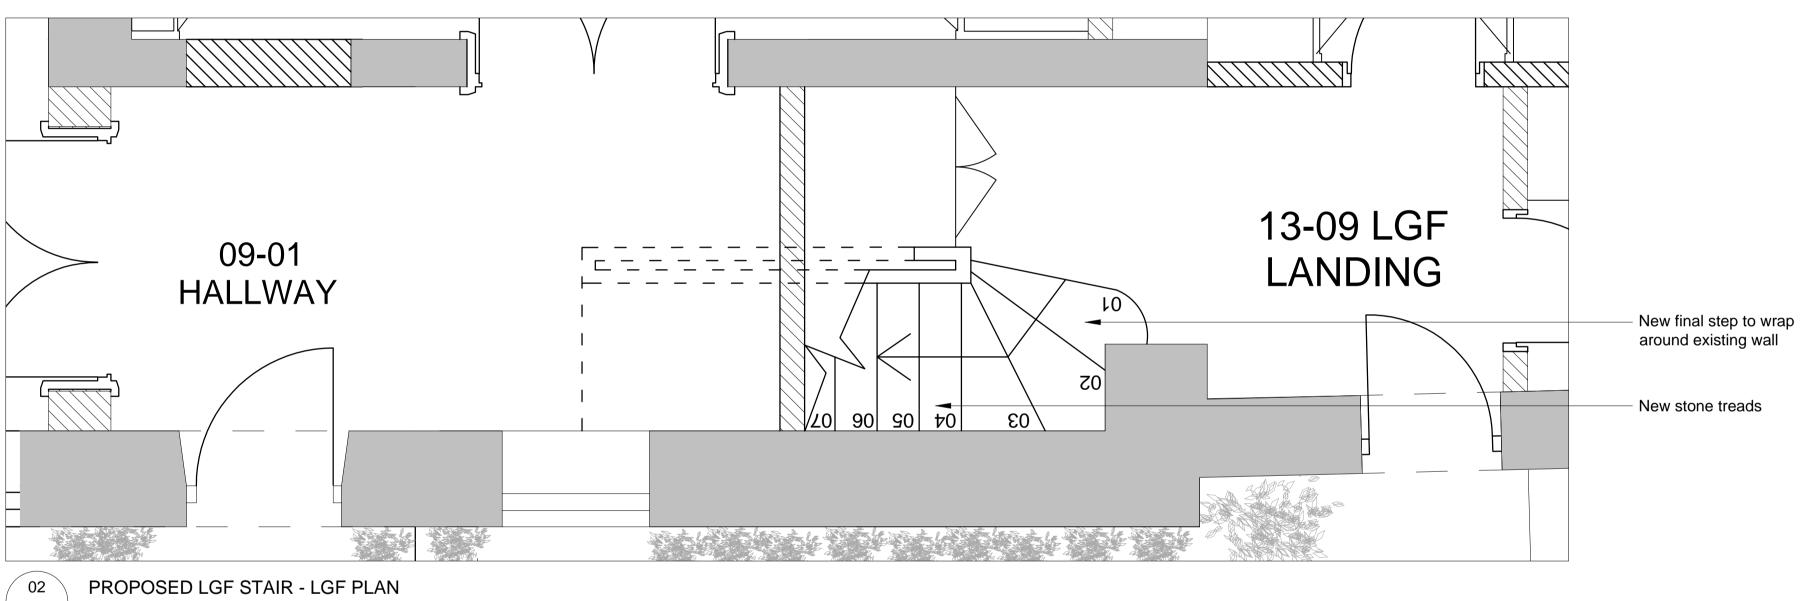

- New timber substructure and support

-New stone clad tread with bullnose

-New metal balustrade fixing through stone thread

REV DATE DESCRIPTION A 26.11.19 For condition discharge

|               | FOR    | PLAN    | ΝΙΝ | G     |
|---------------|--------|---------|-----|-------|
|               |        |         |     |       |
| Keats Grove   | e      |         |     |       |
| Hampstead     |        |         |     |       |
| DRAWING TITLE |        |         |     |       |
| Proposed      |        |         |     |       |
| LGF Stair     |        |         |     |       |
| JOB No        | DWG No | 0       |     | REV   |
| 546           | A11    |         |     | А     |
| DRAWN BY      | SCALE  | (AT A1) |     | DATE  |
| RFB           | 1:20   | )       |     | Mar16 |
|               |        |         |     |       |