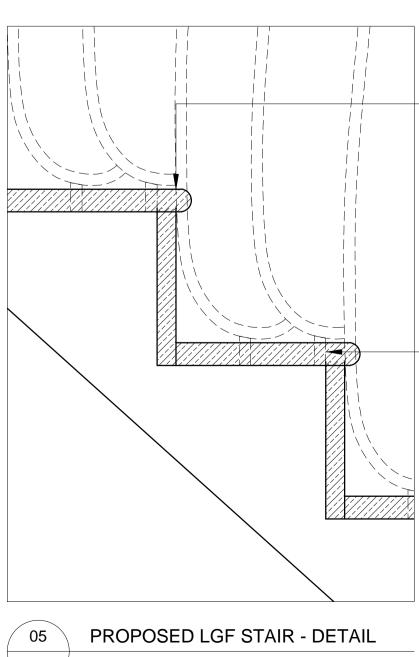

ACCEPTABLE IF PROVEN TO BE OF EQUAL OR HIGHER PERFORMANCE AND NOT IN CONFLICT WITH OTHER ELEMENTS. NOTES

Existing timber handrail from LGF staircase reinstated & adapted.

- New metal balustrade. Soane referenced design in keeping with the

- New timber substructure and support

-New stone clad tread with bullnose

-New metal balustrade fixing through stone thread

REV DATE DESCRIPTION A 26.11.19 For condition discharge

|               | FOR    | PLAN    | ΝΙΝ | G     |
|---------------|--------|---------|-----|-------|
|               |        |         |     |       |
| Keats Grove   | e      |         |     |       |
| Hampstead     |        |         |     |       |
| DRAWING TITLE |        |         |     |       |
| Proposed      |        |         |     |       |
| LGF Stair     |        |         |     |       |
| JOB No        | DWG No | 0       |     | REV   |
| 546           | A11    |         |     | А     |
| DRAWN BY      | SCALE  | (AT A1) |     | DATE  |
| RFB           | 1:20   | )       |     | Mar16 |
|               |        |         |     |       |