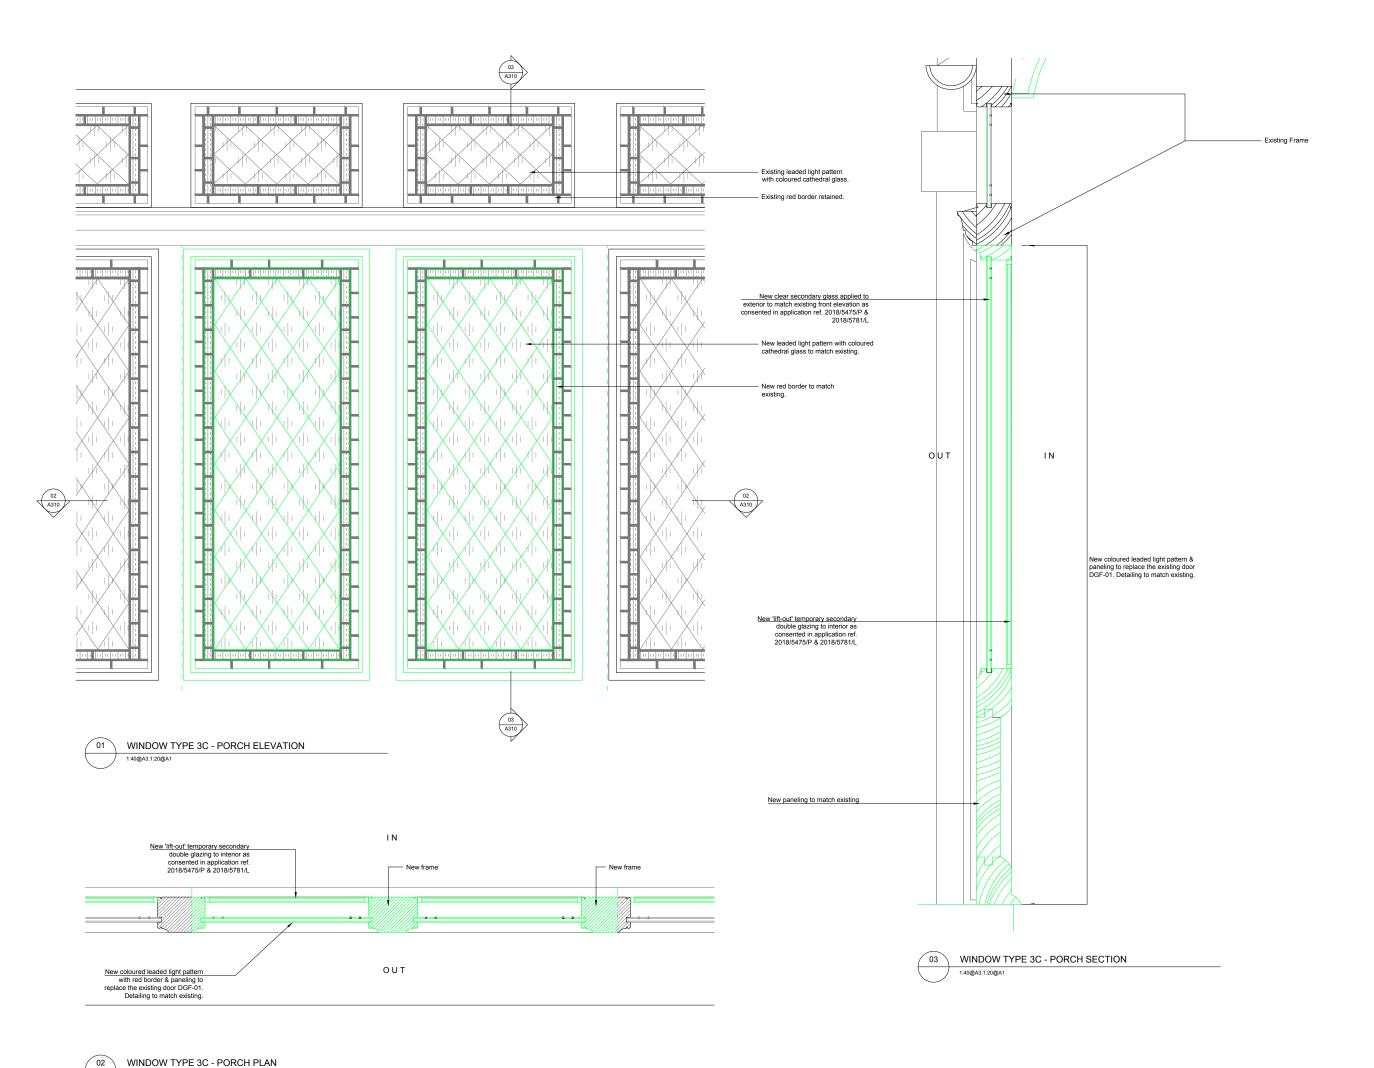

1:40@A3,1:20@A1

DO NOT SCALE FROM THIS DRAWING

DO NOT SCALE FROM THIS DRAWING DRAWING OF BREAD INCONLINCTION WITH ALL DIFFER RACHITECTS AND ENGINEERS CONTRACT DRAWING & SPECIFICATIONS. ANY DISCREPANCES MANS ER BROUGHT TO THE ATTENTION OF THE ARCHITECT MIMEDIATELY. THE CONTRACTOR MUST VERIFY ALL DIMENSIONS BY SITE MEASUREMENT BEFORE CROEFING MATERIALS OR MANUFACTURING COMPONENTS.
SUBSTITUTE MATERIALS & PRODUCTS TO THOSE NAMED WILL BE ACCEPTABLE IP PROVEN TO BE OF EQUAL OR NIGHER PERFORMANCE AND NOT IN CONFLICT WITH OTHER ELEMENTS.

WINDOWS WGF-40 3C WGF-41

FOR PLANNING

Keats Grove Hampstead

Window Type 3C

New Porch Stained Glass Leaded Lights

JOB No 546 A310 RFB 1:20 Dec 17