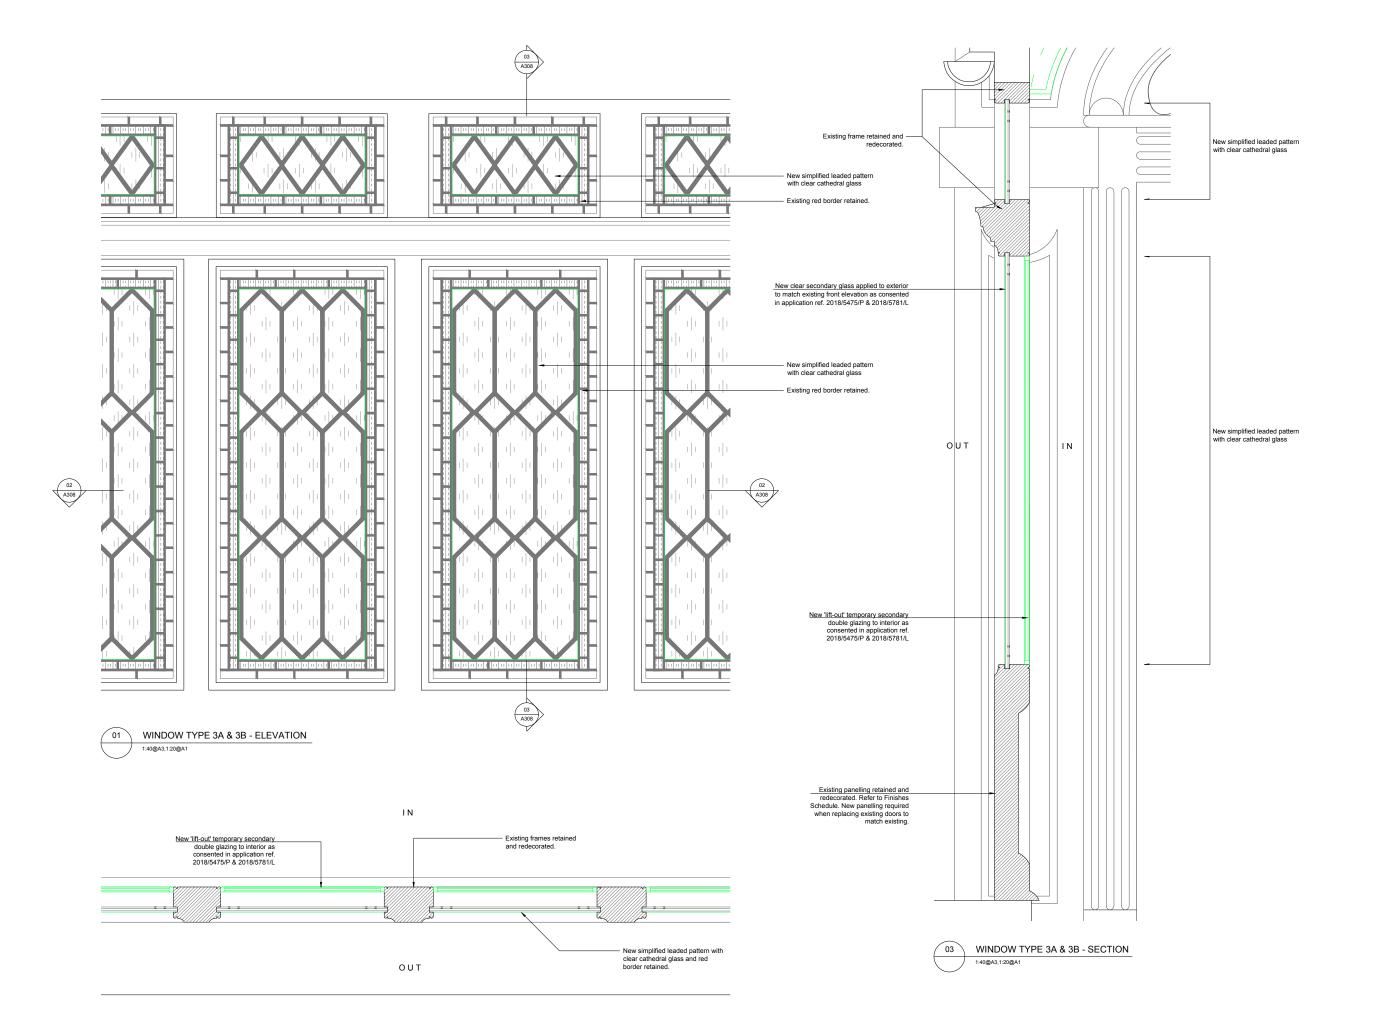

WINDOWS

FOR PLANNING

Keats Grove

Hampstead

Window Type 3A & 3B

Typical Porch Leaded Lights Replacement

<sup>JOB No</sup> 546 A308 RFB