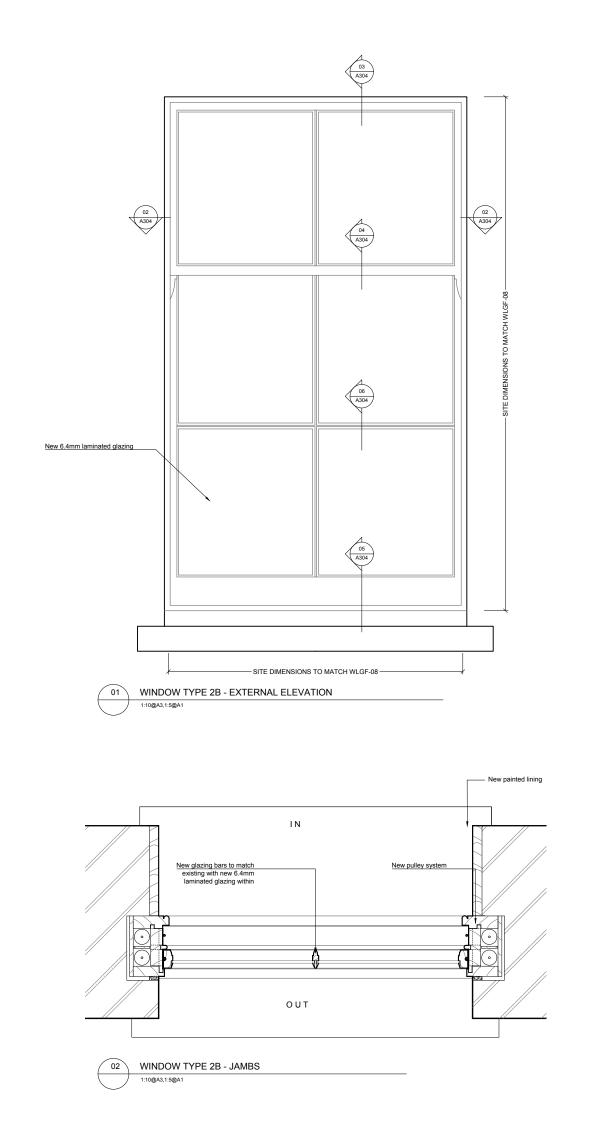

WINDOWS WLGF-13 2B

FOR PLANNING JOB TITLE Keats Grove Hampstead DRAWING TITLE Window Type 2B New LGF Sash <sup>JOB №</sup> A304 DRAWN BY SCALE ( RFB 1:5@A1,1:10@A3 Dec17

**RICHARD GRIFFITHS ARCHITECTS** 