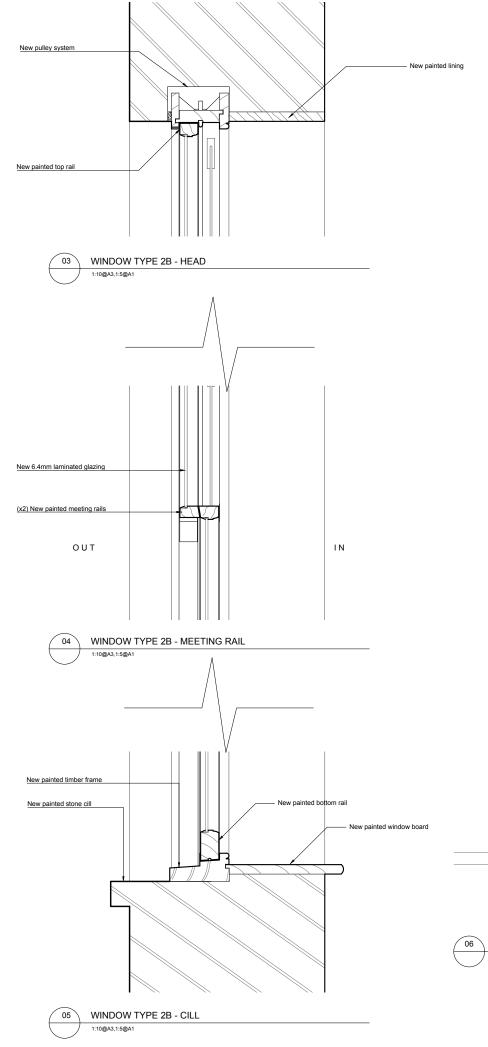

## WINDOW TYPE 2B - GLAZING BAR 1:2@A3,1:1@A1

| 0              | 100        | 200 | 300         | 400 | 500 |
|----------------|------------|-----|-------------|-----|-----|
|                |            | _   |             |     |     |
| SCALE 1:5 (A1) |            |     | MILLIMETRES |     |     |
| SCAL           | E 1:10 (A3 | 5)  |             |     |     |

WINDOWS WLGF-13 2B

FOR PLANNING JOB TITLE Keats Grove Hampstead DRAWING TITLE Window Type 2B New LGF Sash <sup>JOB №</sup> A304 DRAWN BY SCALE ( RFB 1:5@A1,1:10@A3 Dec17

**RICHARD GRIFFITHS ARCHITECTS** 