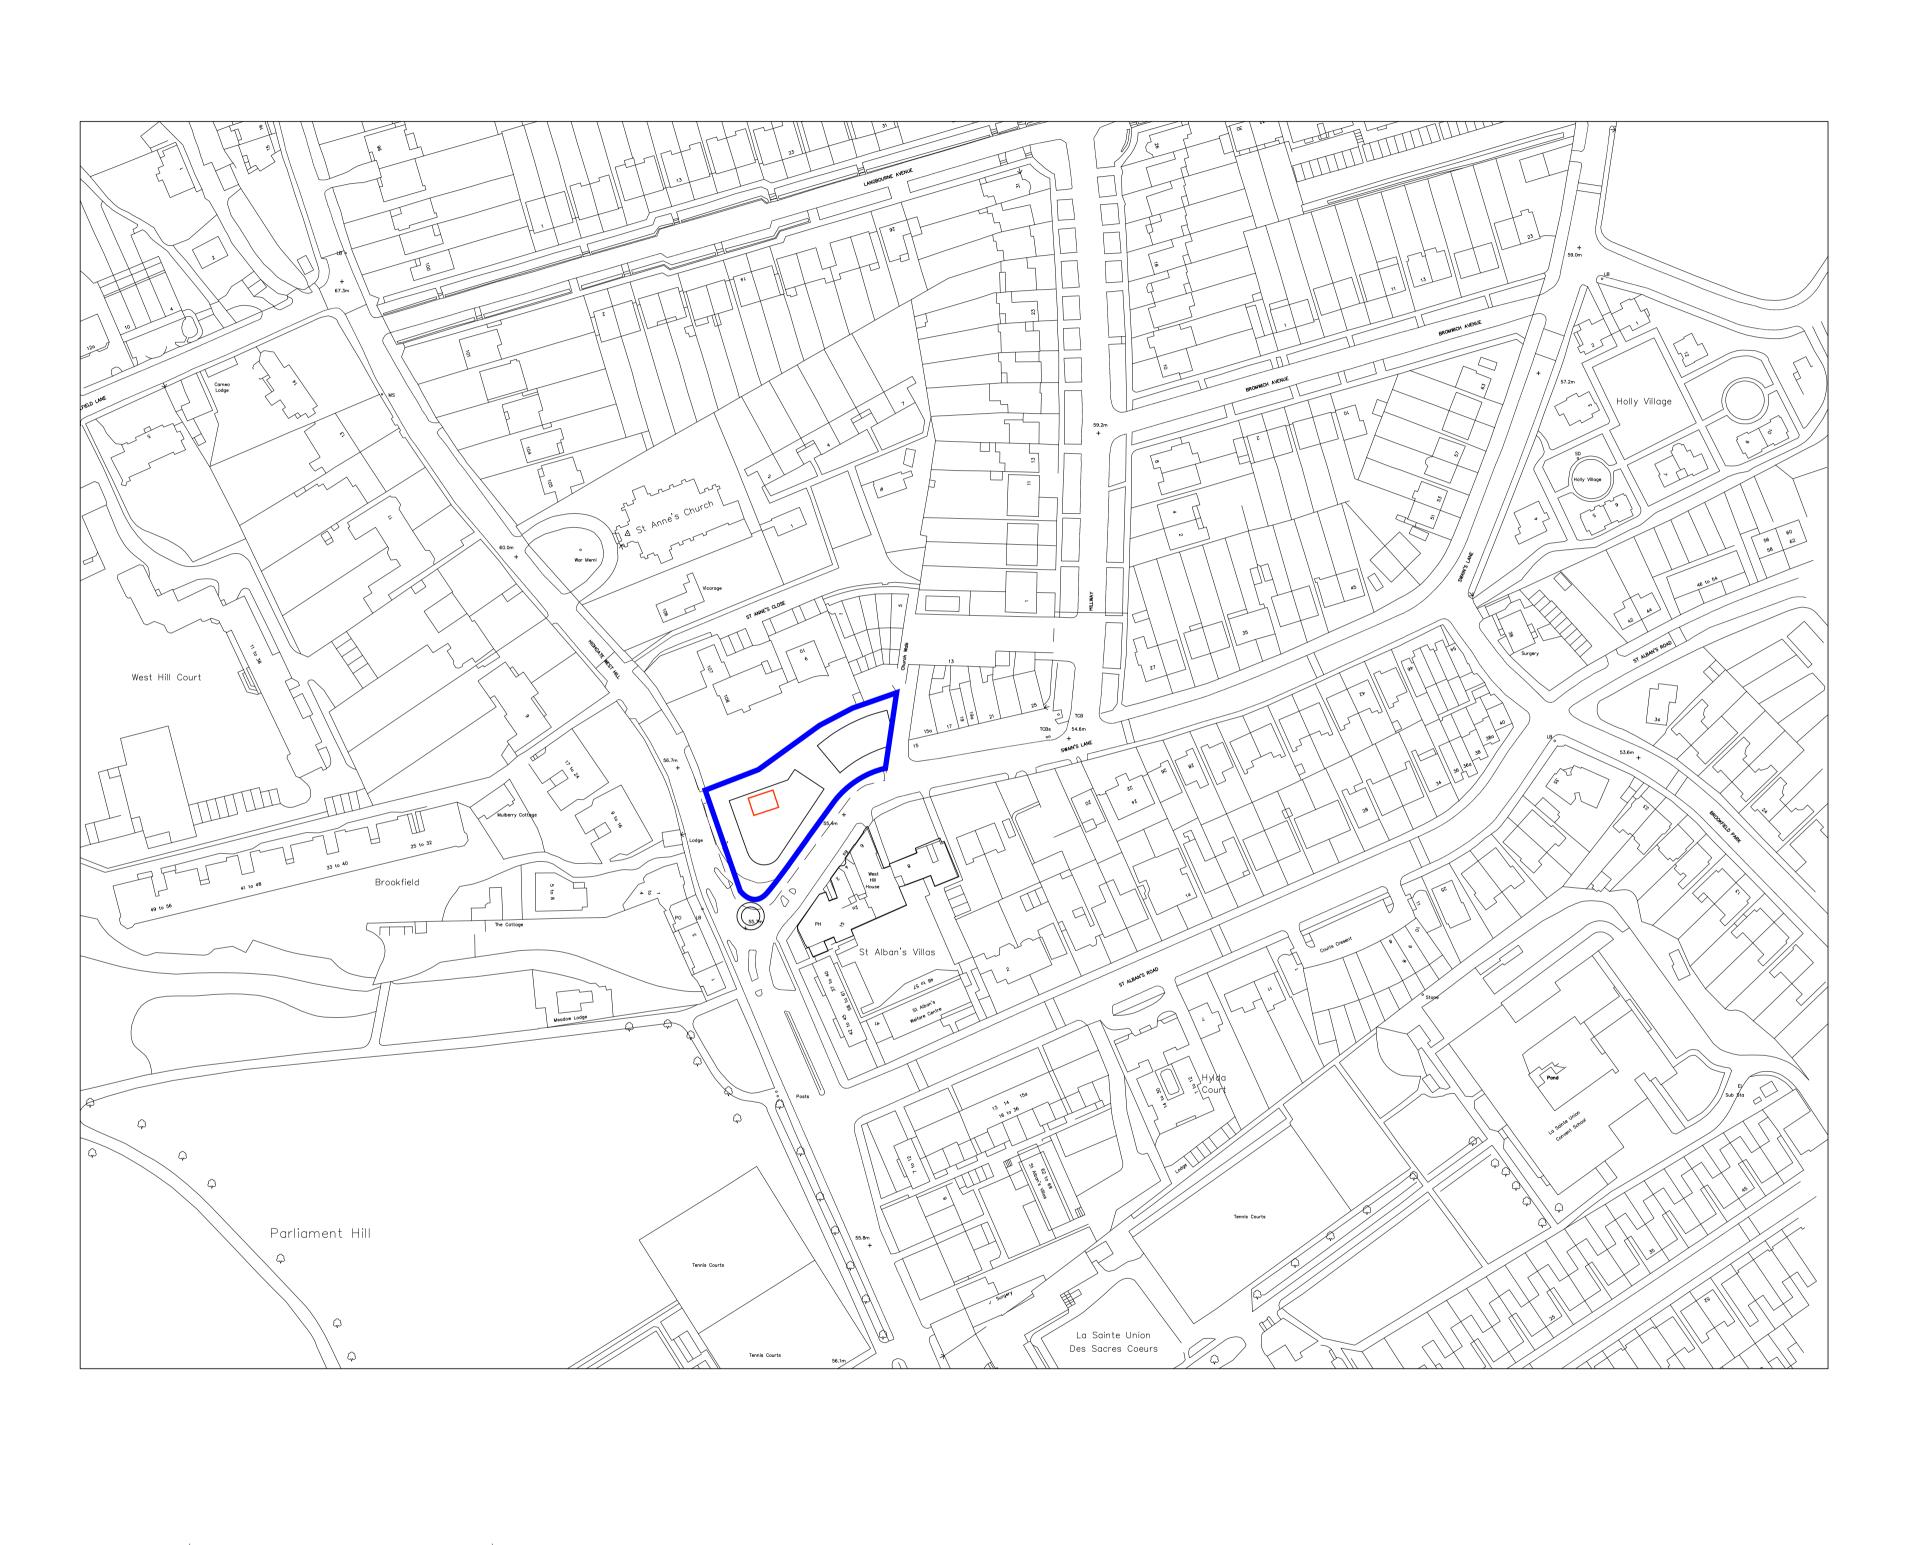

0m 100m

| tassociates architects + structural engineer   4 Amwell Street, London. EC1R 1UQ   1:020 7713 7070 F:020 7713 7071 E:tasou@tasou.co.uk   project   Sonny Heights West   1 Swain's Lane, London   E1 8BL   drwg title   Location Plan   PLANNING   date   September 2020   ipb no.