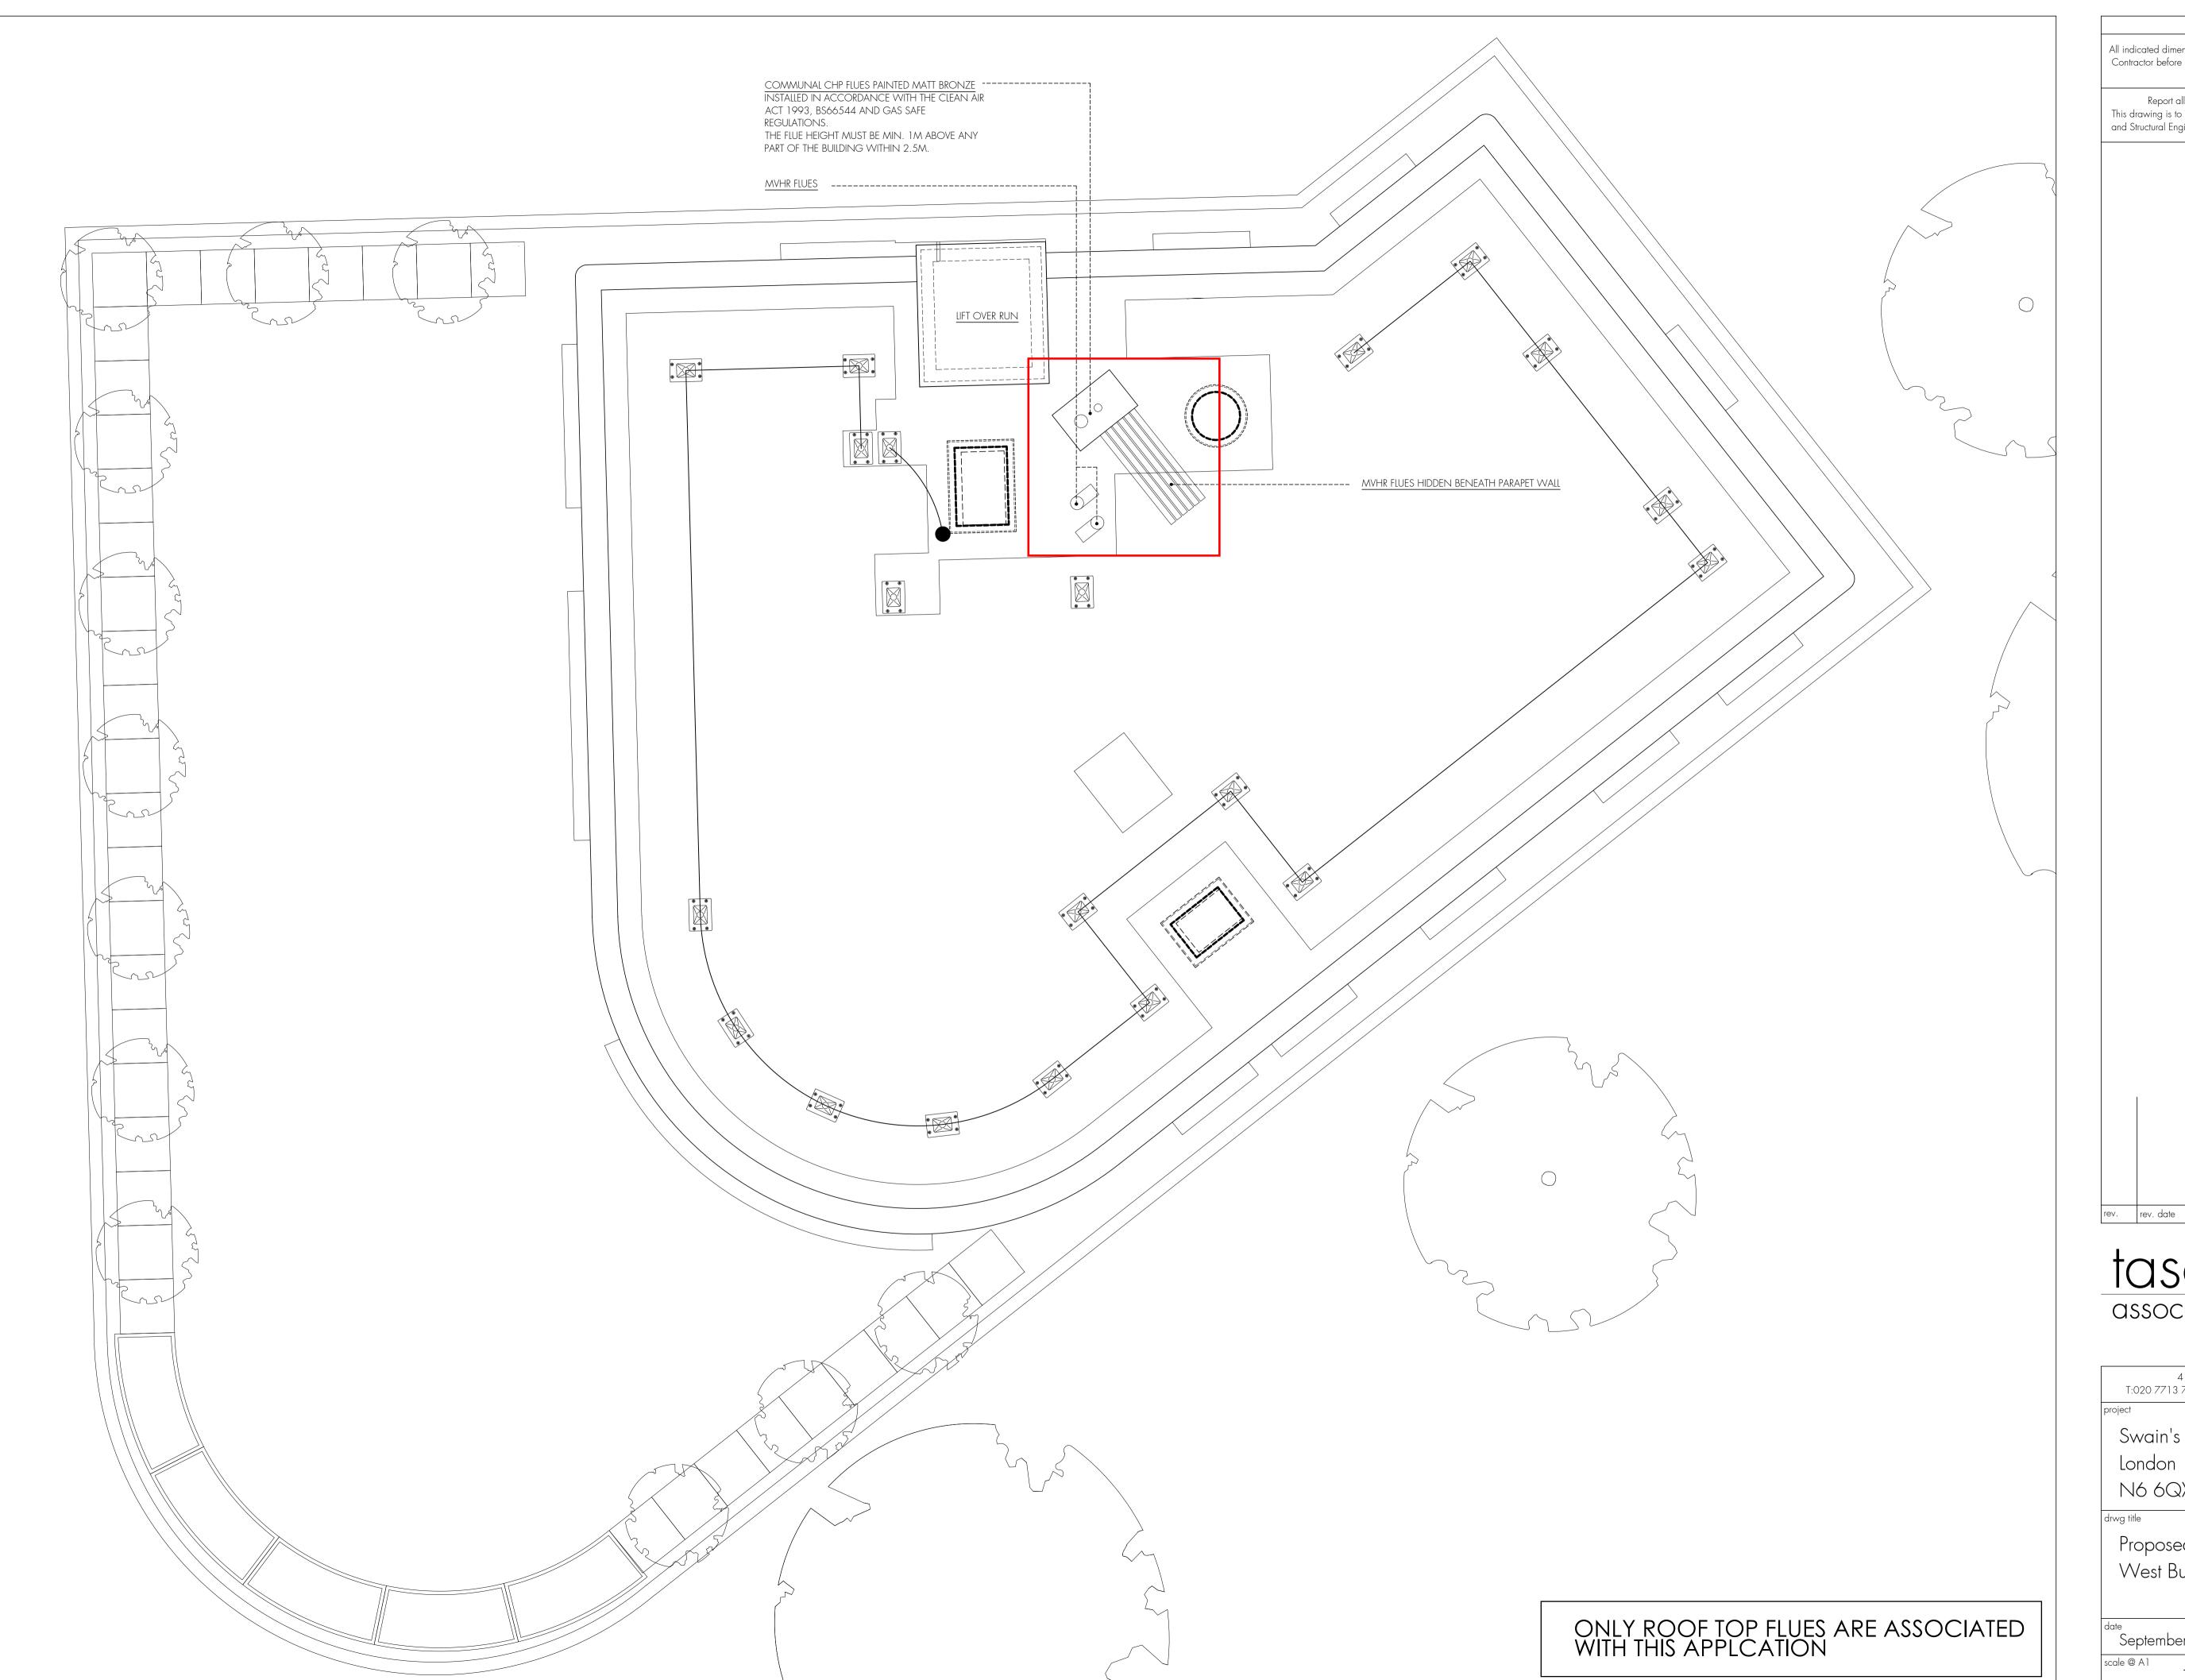

rev. description

Swain's Lane

London

N6 6QX

Proposed Roof Plan West Building

drwg no. September 2020 scale @ A1 1658 1:50

© copyright of tasou associates