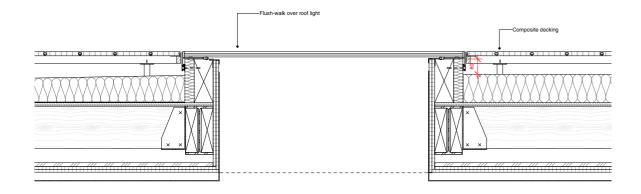

1 Flush Rooflight Detail

1:10 @ A1, 1:20 @ A3

0.5

0

Drawing Name Condition 4A - Rooflights Drawing No P053 Revision A

A Scale 1:10 @ A1, 1:20 @ A3

1m