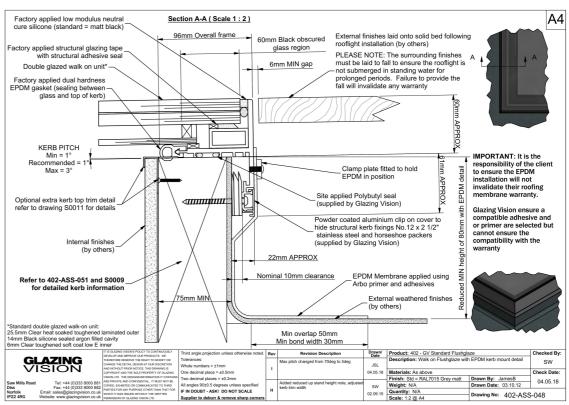

1 Flush Rooflight Detail

1:10 @ A1, 1:20 @ A3

0.5

0

Drawing Name Condition 4A - Rooflights Drawing No P053 Revision A

A Scale 1:10 @ A1, 1:20 @ A3

1m