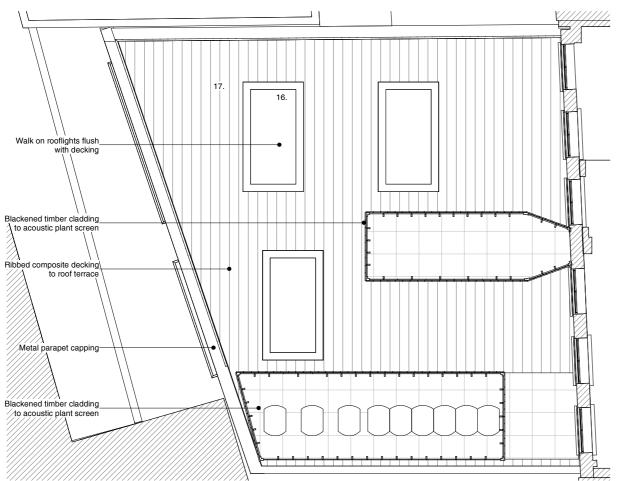

## Material 13

Spec: Thermally broken, aluminium, walk on roof light Supplier: GlazingVision
Finish: Aluminium Polyester Powder Coated
Colour: TBC Details: See Drawing Number P039 for further detail drawings