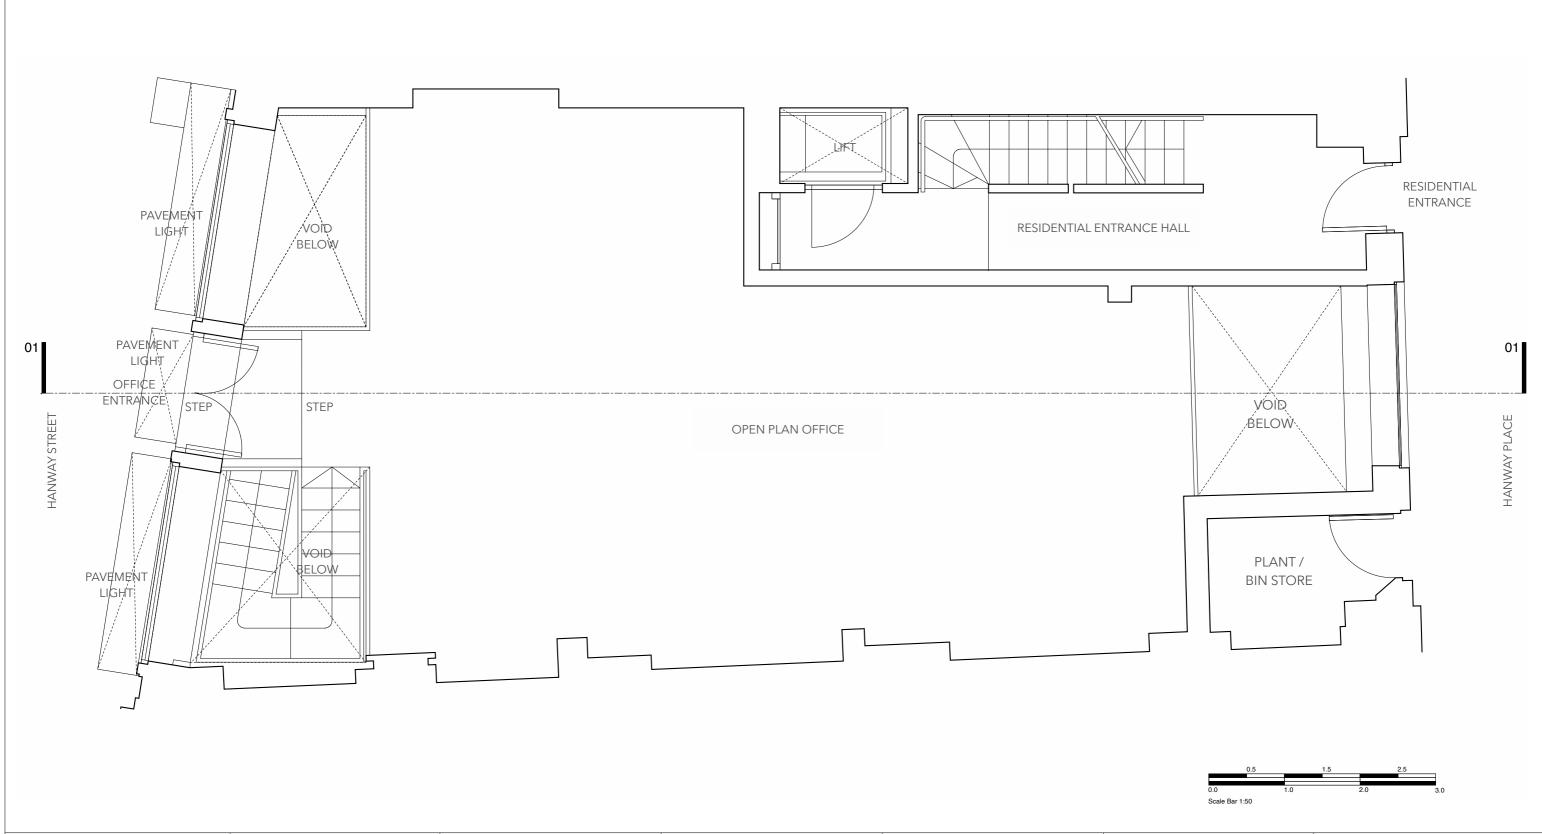

CONSULTANTS:

CLIENT:

Soho Housing

PROJECT:

18 Hanway Street

votes:
On not scale from this drawing except via scale bar.
For planning purposes only
Check all dimensions on site before fabrication or setting out.
This document is copyright and may not be reproduced withou

Revision Reason For Issue

A Issued For Planning Submission

Pate Rugust 2020

REF: 072020\_PL\_EX\_100

Drawing Name: Existing Drawing

Drawing Description: Ground Floor Plan

Scale: 1:50 @ A3 1:100 @ A1