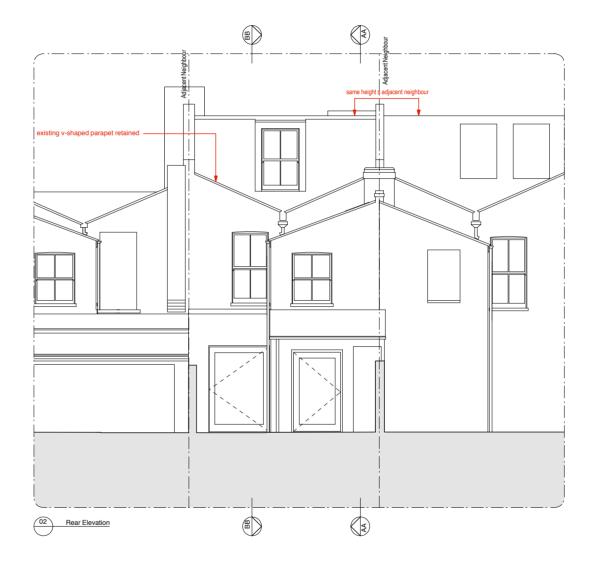

(C) Trevor Brown Architect Ltd. All rights decsribed in chapter IV of the Copyright Designs and Patents Act 1988 have been asserted.

Job Spencer Rise

Address 59 Spencer Rise NW5 1AR

Status **Planning** 

Drawing title Proposed Front & Rear Elevations