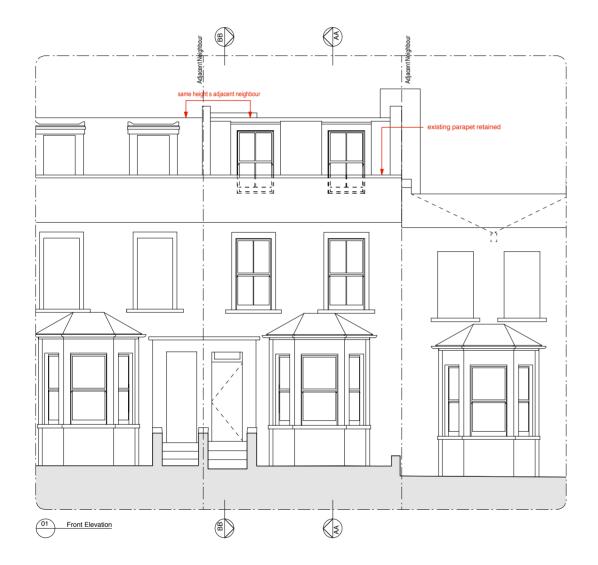

(C) Trevor Brown Architect Ltd. All rights decsribed in chapter IV of the Copyright Designs and Patents Act 1988 have been asserted.

Job Spencer Rise

Address 59 Spencer Rise NW5 1AR

Status **Planning** 

Drawing title Proposed Front & Rear Elevations