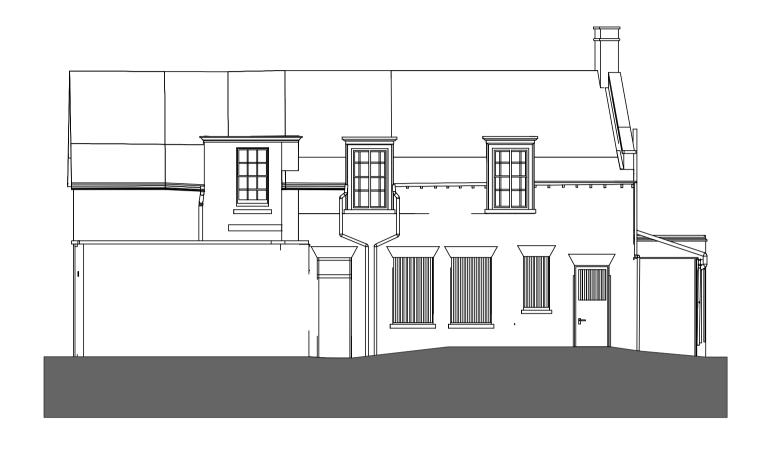

A EXISTING NORTHWEST ELEVATION

C EXISTING SOUTHEAST ELEVATION

**B EXISTING NORTHEAST ELEVATION** 

D EXISTING SOUTHWEST ELEVATION

E - 1732 - 112 D

| 1.100@ A1                                                                                           | lob Title                        | Abaaya Balaina Buimaany Sabaal |
|-----------------------------------------------------------------------------------------------------|----------------------------------|--------------------------------|
| Scale: 1.200@ A3                                                                                    | Job Title:                       | Abacus Belsize Primary School  |
| Client: DFE                                                                                         | Drawing Title:                   | Existing Annex Elevations      |
| Copyright Satellite Architects Limited Do not scale from this drawing. All construction information | 41 Corsham Street, London N1 6DR |                                |
| All dimensions to be checked on site.                                                               |                                  | ellitearchitect                |