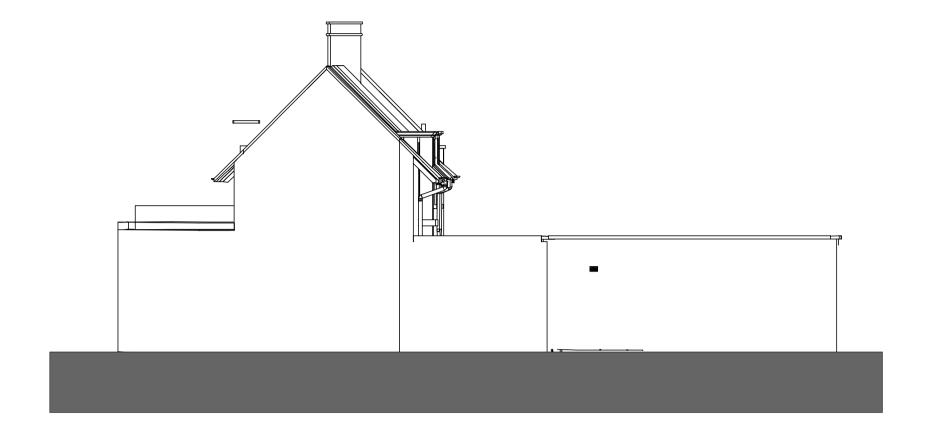

A EXISTING NORTHWEST ELEVATION

C EXISTING SOUTHEAST ELEVATION

**B EXISTING NORTHEAST ELEVATION** 

D EXISTING SOUTHWEST ELEVATION

E - 1732 - 112 D

| 1.100@ A1                                                                                           | lob Title                        | Abaaya Balaina Buimaany Sabaal |
|-----------------------------------------------------------------------------------------------------|----------------------------------|--------------------------------|
| Scale: 1.200@ A3                                                                                    | Job Title:                       | Abacus Belsize Primary School  |
| Client: DFE                                                                                         | Drawing Title:                   | Existing Annex Elevations      |
| Copyright Satellite Architects Limited Do not scale from this drawing. All construction information | 41 Corsham Street, London N1 6DR |                                |
| All dimensions to be checked on site.                                                               |                                  | ellitearchitect                |