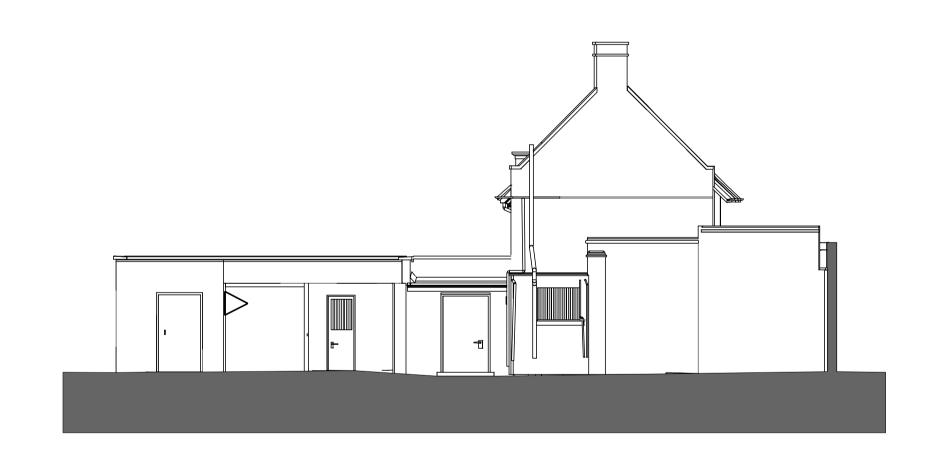

A EXISTING NORTHWEST ELEVATION

C EXISTING SOUTHEAST ELEVATION

**B EXISTING NORTHEAST ELEVATION** 

D EXISTING SOUTHWEST ELEVATION

E - 1732 - 112 D

| 1.100@ A1                                                                                           | lob Title                        | Abaaya Balaina Buimaany Sabaal |
|-----------------------------------------------------------------------------------------------------|----------------------------------|--------------------------------|
| Scale: 1.200@ A3                                                                                    | Job Title:                       | Abacus Belsize Primary School  |
| Client: DFE                                                                                         | Drawing Title:                   | Existing Annex Elevations      |
| Copyright Satellite Architects Limited Do not scale from this drawing. All construction information | 41 Corsham Street, London N1 6DR |                                |
| All dimensions to be checked on site.                                                               |                                  | ellitearchitect                |