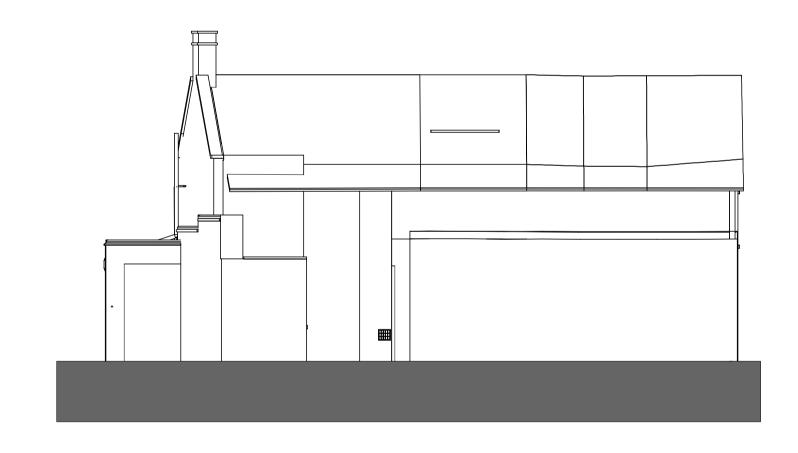

A EXISTING NORTHWEST ELEVATION

C EXISTING SOUTHEAST ELEVATION

**B EXISTING NORTHEAST ELEVATION** 

D EXISTING SOUTHWEST ELEVATION

E - 1732 - 112 D

| 1.100@ A1                                                                                           | lob Title                        | Abaaya Balaina Buimaany Sabaal |
|-----------------------------------------------------------------------------------------------------|----------------------------------|--------------------------------|
| Scale: 1.200@ A3                                                                                    | Job Title:                       | Abacus Belsize Primary School  |
| Client: DFE                                                                                         | Drawing Title:                   | Existing Annex Elevations      |
| Copyright Satellite Architects Limited Do not scale from this drawing. All construction information | 41 Corsham Street, London N1 6DR |                                |
| All dimensions to be checked on site.                                                               |                                  | ellitearchitect                |