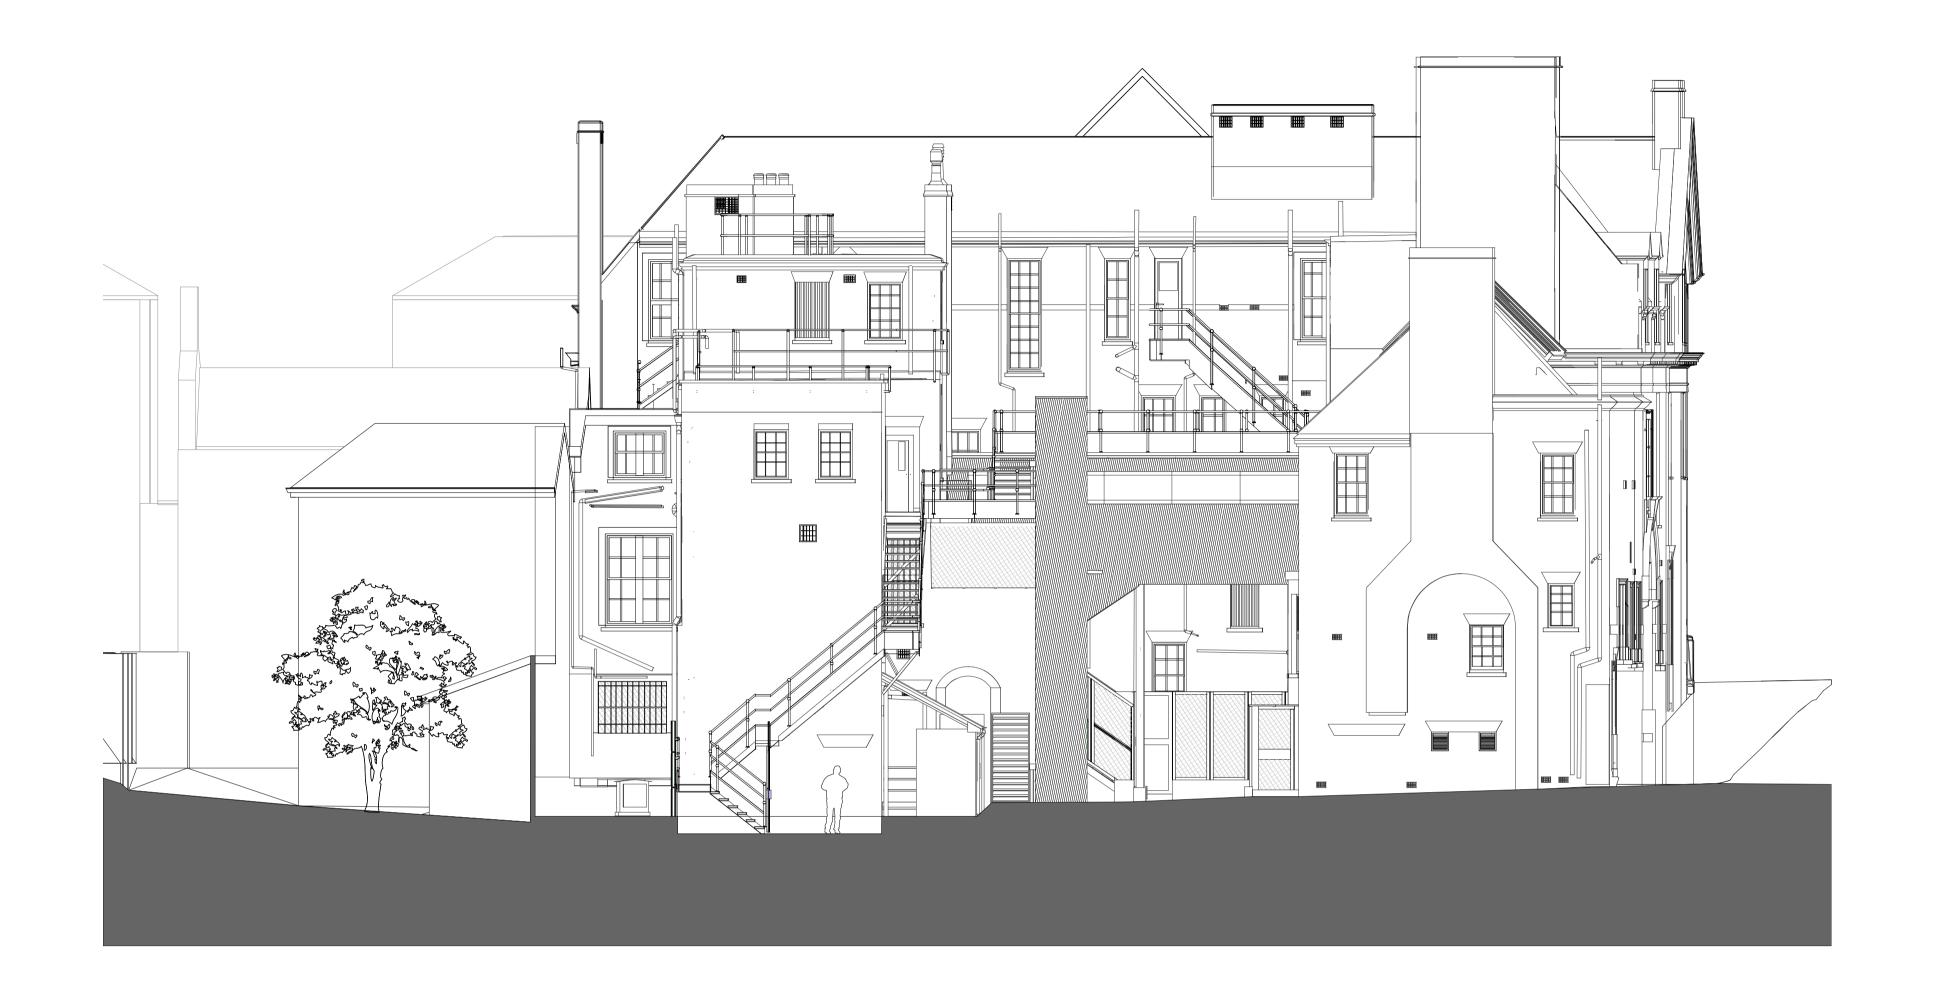

## **EXISTING NORTHEAST ELEVATION**

E - 1732 - 110 B

| Scale: 1.200@ A3                                                                                                                                                                        | Job Title:                       | Abacus Belsize Primary Sch  |
|-----------------------------------------------------------------------------------------------------------------------------------------------------------------------------------------|----------------------------------|-----------------------------|
| Client: DFE                                                                                                                                                                             | Drawing Title:                   | Existing Northeast Elevatio |
| Copyright Satellite Architects Limited Do not scale from this drawing. All construction information should be taken from figured dimensions only. All dimensions to be checked on site. | 41 Corsham Street, London N1 6DR |                             |
|                                                                                                                                                                                         | sate                             | <b>ellite</b> archite       |