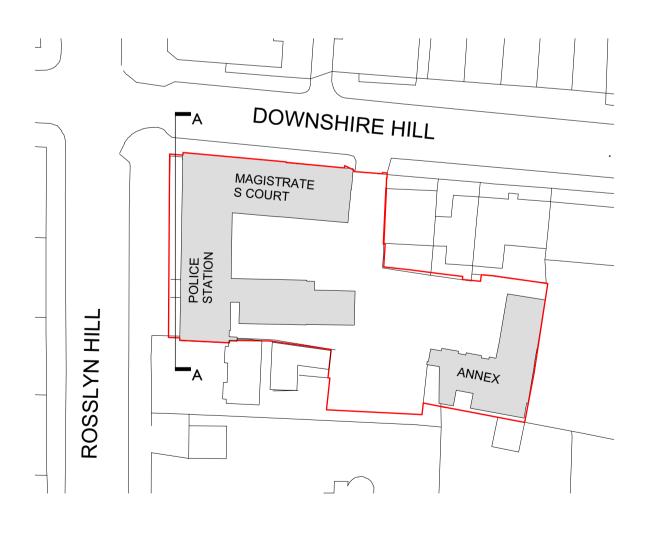

## **EXISTING SECTION AA**

| 26/02/18 Rev.B - Height lines removed<br># Date: Revision:<br>Type:<br>GENERAL ARRA<br>Dwg.no:<br>E - 1732 - 106 F                                                                               | Status:        |                               |  |
|--------------------------------------------------------------------------------------------------------------------------------------------------------------------------------------------------|----------------|-------------------------------|--|
| 1.100@ A1<br>Scale: 1.200@ A3                                                                                                                                                                    | Job Title:     | Abacus Belsize Primary School |  |
| Client: DFE                                                                                                                                                                                      | Drawing Title: | Existing Section AA           |  |
| Copyright Satellite Architects Limited<br>Do not scale from this drawing. All construction information<br>should be taken from figured dimensions only.<br>All dimensions to be checked on site. |                | Street, London N1 6DR         |  |