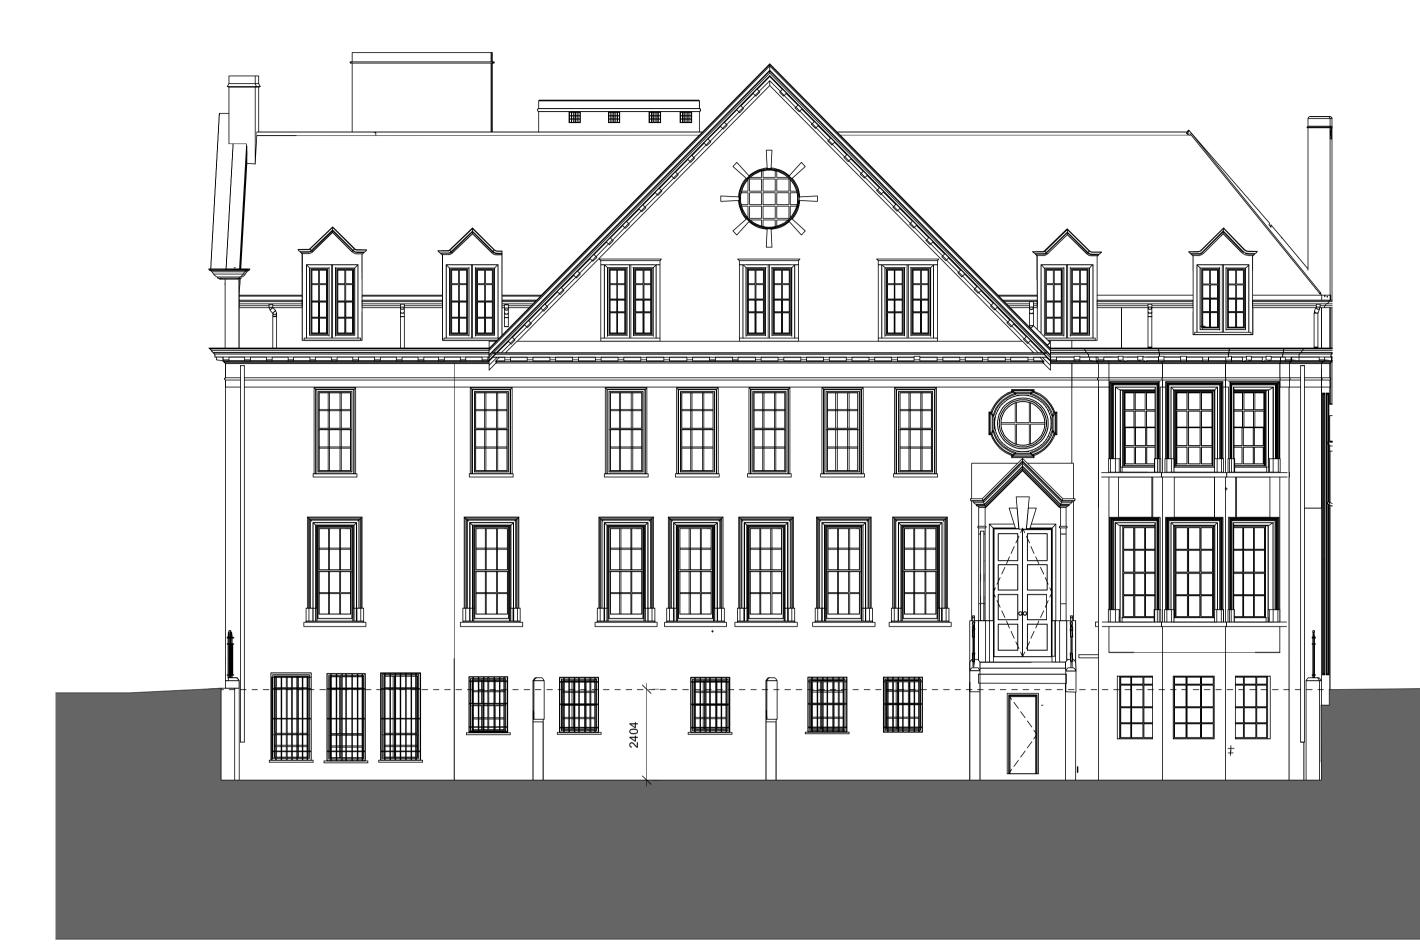

## **EXISTING SECTION AA**

| 26/02/18 Rev.B - Height lines removed<br># Date: Revision:<br>Type:<br>GENERAL ARRA<br>Dwg.no:<br>E - 1732 - 106 F                                                                               | Status:        |                               |  |
|--------------------------------------------------------------------------------------------------------------------------------------------------------------------------------------------------|----------------|-------------------------------|--|
| 1.100@ A1<br>Scale: 1.200@ A3                                                                                                                                                                    | Job Title:     | Abacus Belsize Primary School |  |
| Client: DFE                                                                                                                                                                                      | Drawing Title: | Existing Section AA           |  |
| Copyright Satellite Architects Limited<br>Do not scale from this drawing. All construction information<br>should be taken from figured dimensions only.<br>All dimensions to be checked on site. |                | Street, London N1 6DR         |  |