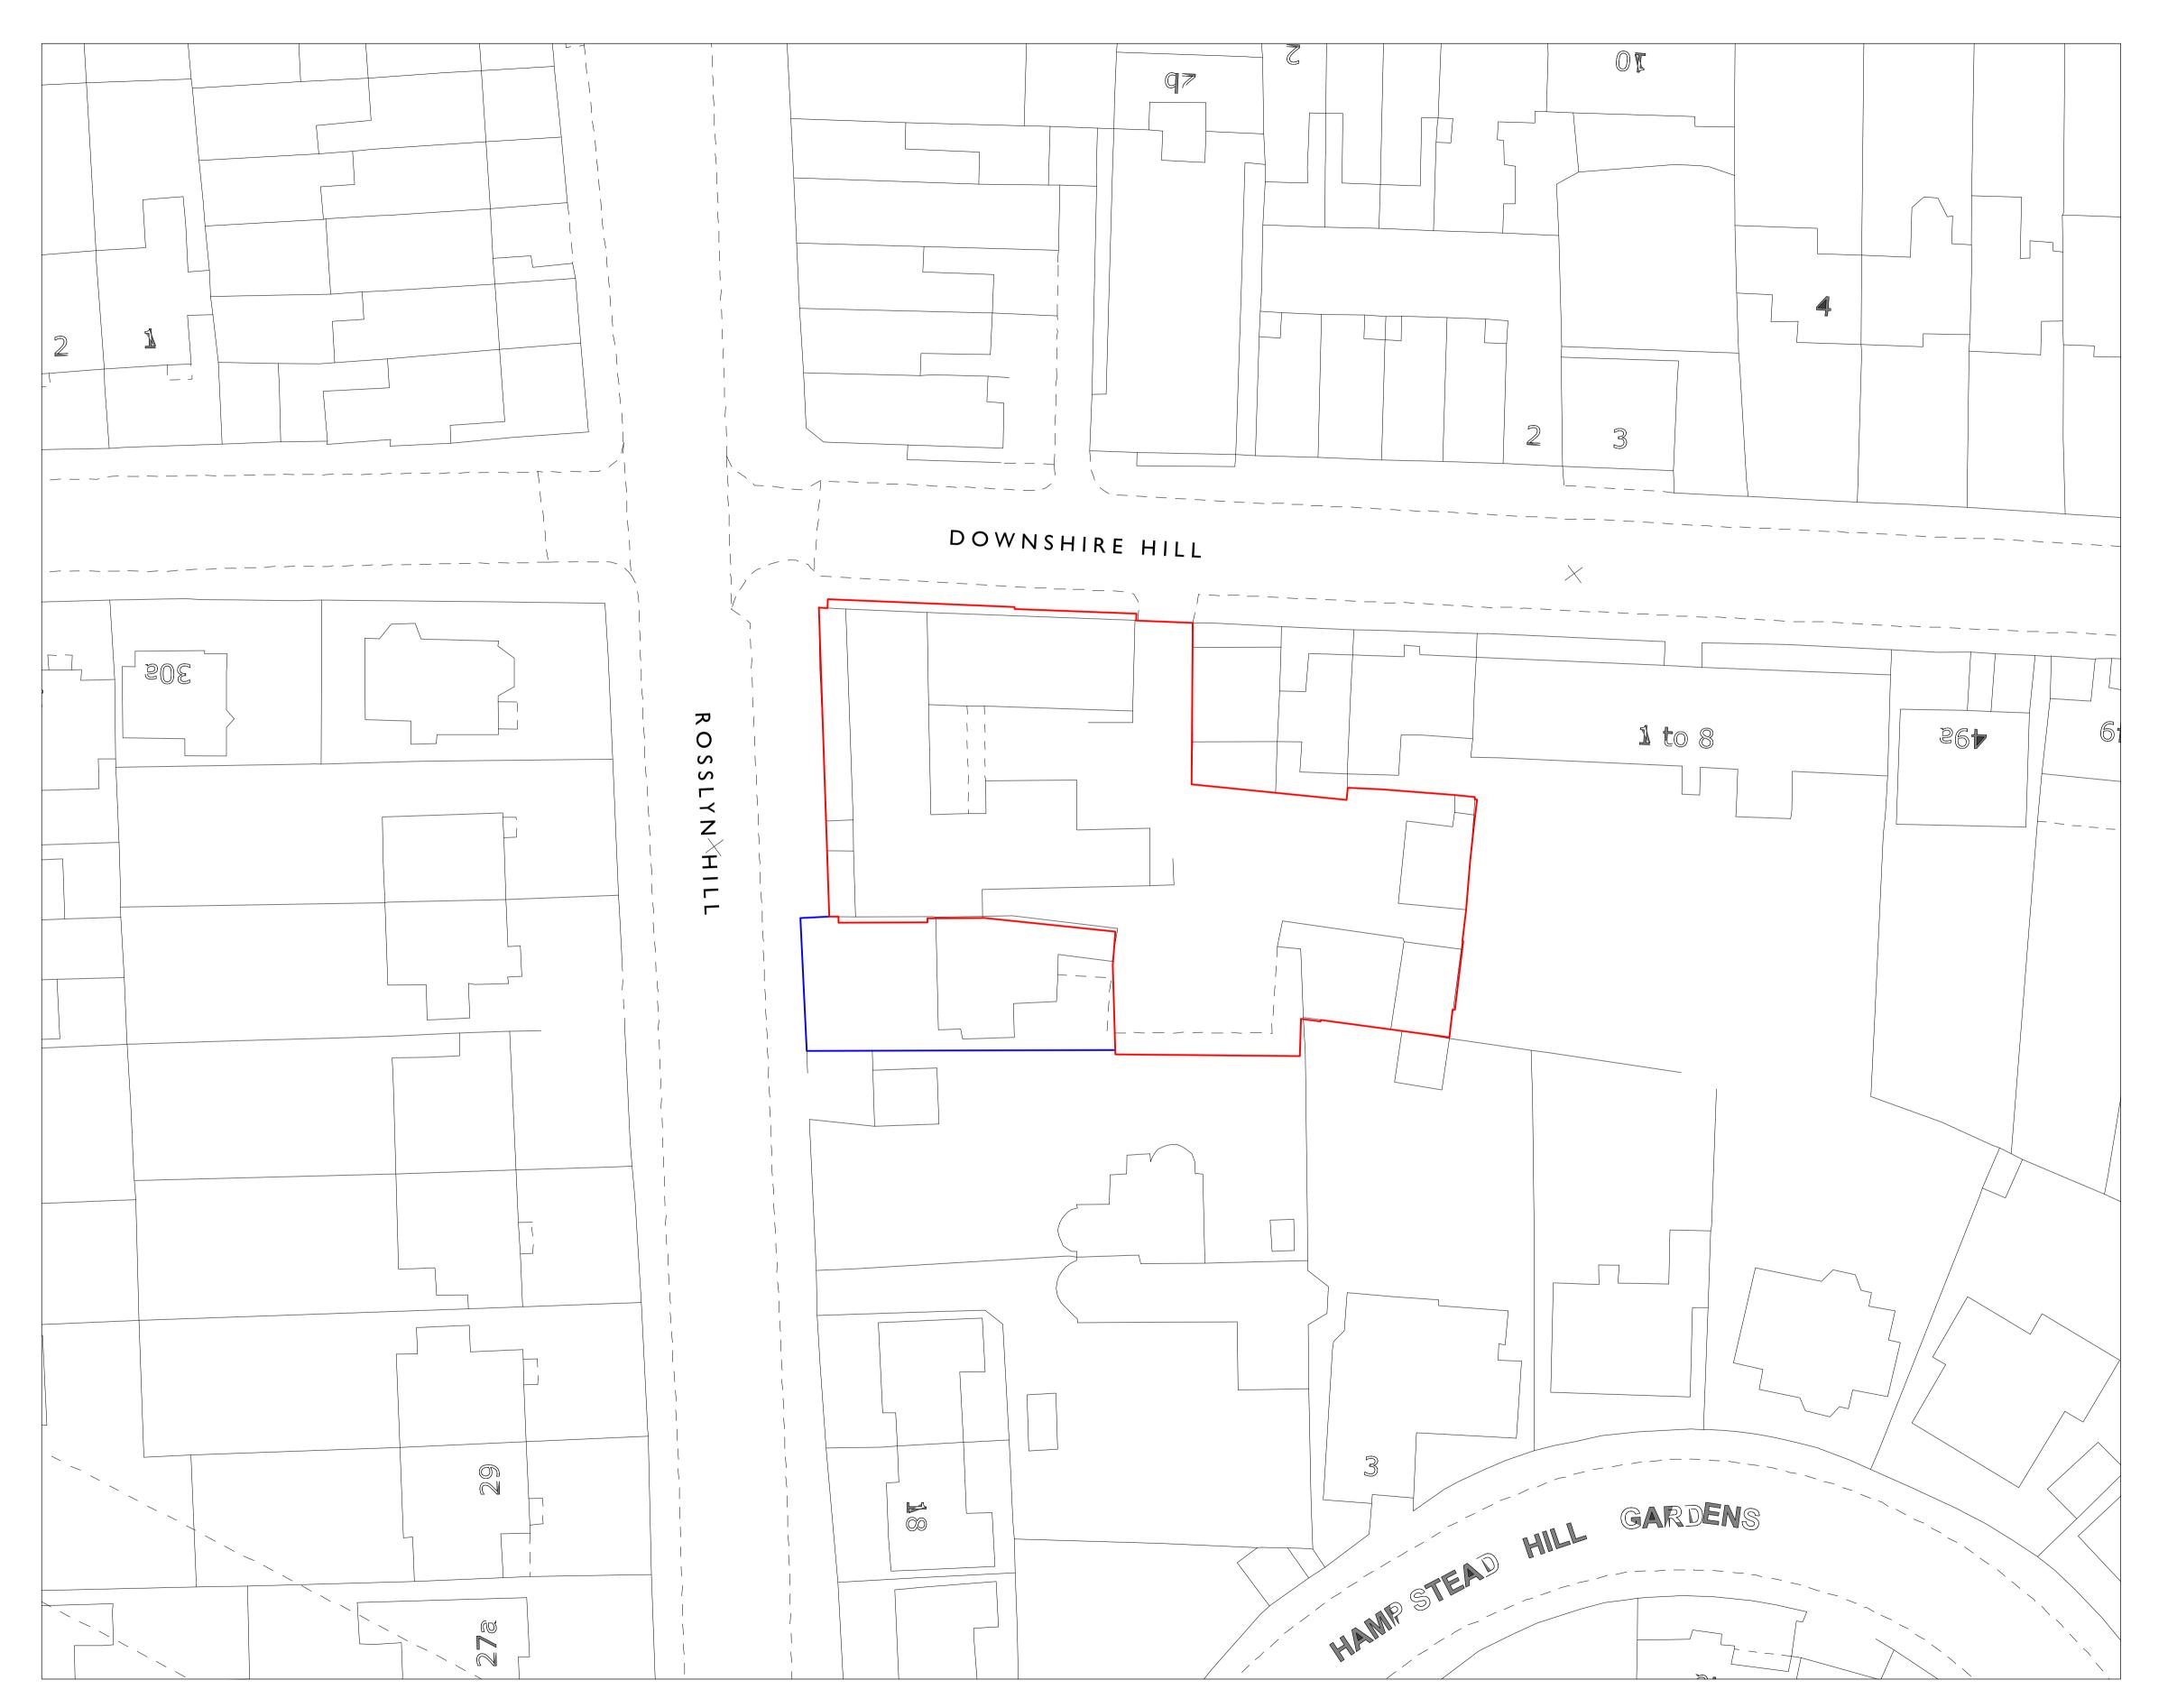

## **EXISTING BLOCK PLAN**

| /g.no: |      |       |   | Status |
|--------|------|-------|---|--------|
| F_     | 1732 | - 001 | Δ |        |

| L - 1/32 - 001 F                                                                                   | `                                   |                               |  |
|----------------------------------------------------------------------------------------------------|-------------------------------------|-------------------------------|--|
| Scale: I.500@ A3                                                                                   | Job Title:                          | Abacus Belsize Primary School |  |
| Client: DFE                                                                                        | Drawing Title:                      | Existing Block Plan           |  |
| Copyright Satellite Architects Limited Do not scale from this drawing All construction information | 41 Corsham Street, London N1 6DR Sa |                               |  |
| All dimensions to be checked on site.  www.satellitearchitects.com                                 | sate                                | ellitearchitects              |  |