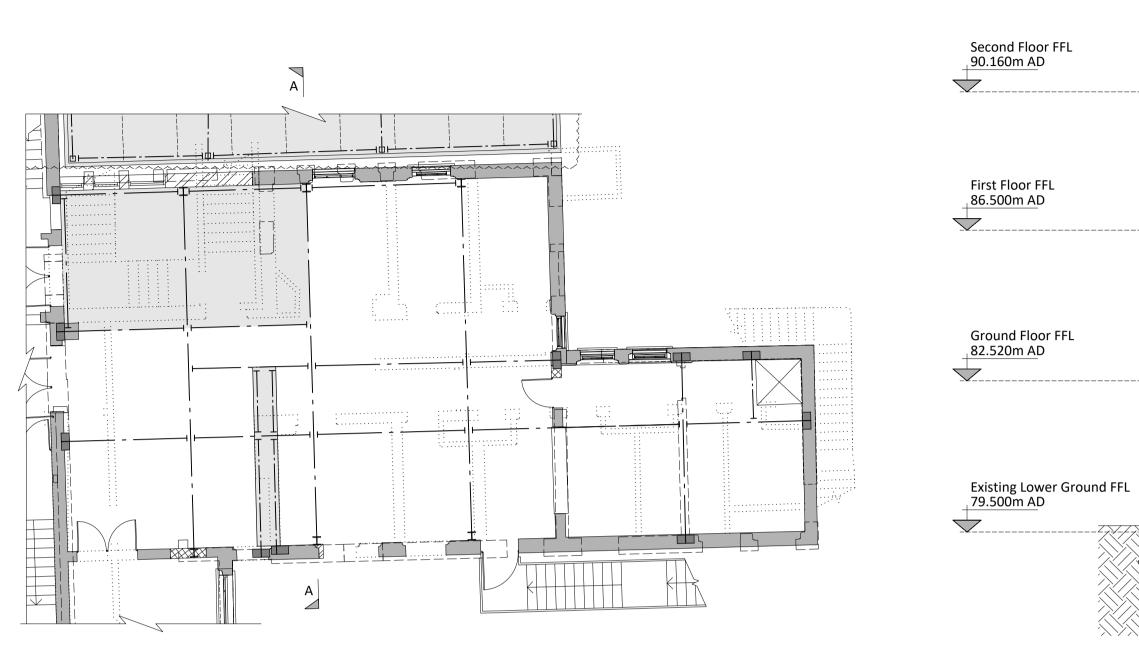

Proposed Ground Floor Part Plan Scale 1:100

© Copyright Blue Engineering

Stage 1 - Roof Works Scale 1:100

Section A - Existing Scale 1:100

Roof FFL

 $\checkmark$ 

93.340m AD

Stage 4 - Ground Floor Works Scale 1:100