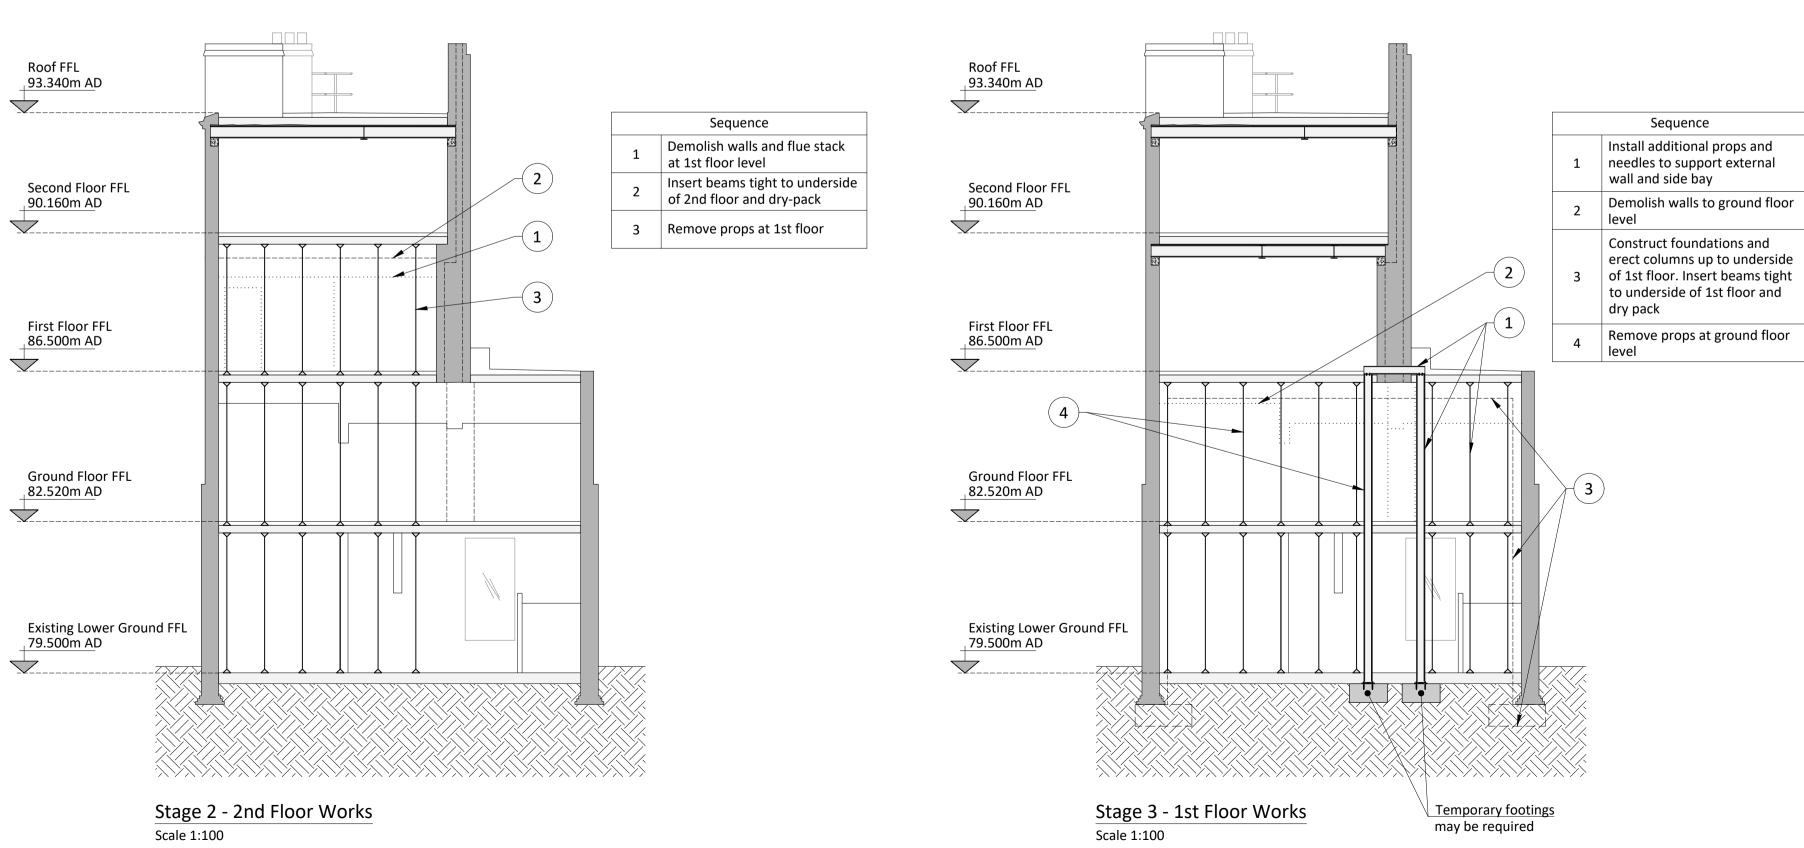

Proposed Ground Floor Part Plan Scale 1:100

© Copyright Blue Engineering

Stage 1 - Roof Works Scale 1:100

Section A - Existing Scale 1:100

Roof FFL

 $\checkmark$ 

93.340m AD

Stage 4 - Ground Floor Works Scale 1:100

| 2 | Install needles to support<br>chimney stack          |
|---|------------------------------------------------------|
| 3 | Demolish walls and flue stack at 2nd floor level     |
| 4 | Insert beams tight to underside of roof and dry-pack |
| 5 | Remove needles and top level of props                |
|   |                                                      |

Sequence

1

Through prop from roof to lower-ground

Install needles to support

| Sequence |                                                              |  |  |
|----------|--------------------------------------------------------------|--|--|
| 1        | Demolish walls to lower ground floor level                   |  |  |
| 2        | Insert beams tight to underside of ground floor and dry pack |  |  |
| 3        | Remove props at lower ground floor level                     |  |  |