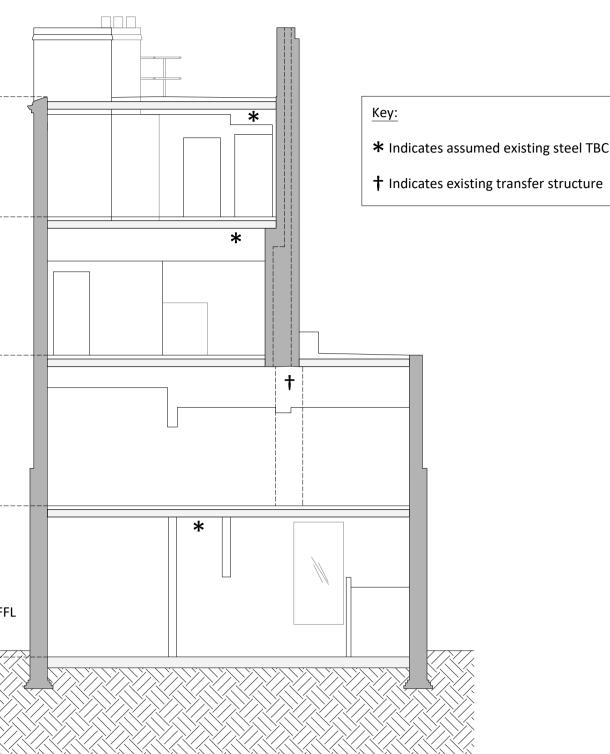

Proposed Ground Floor Part Plan Scale 1:100

© Copyright Blue Engineering

Stage 1 - Roof Works Scale 1:100

Section A - Existing Scale 1:100

Roof FFL

 $\checkmark$ 

93.340m AD

Stage 4 - Ground Floor Works Scale 1:100