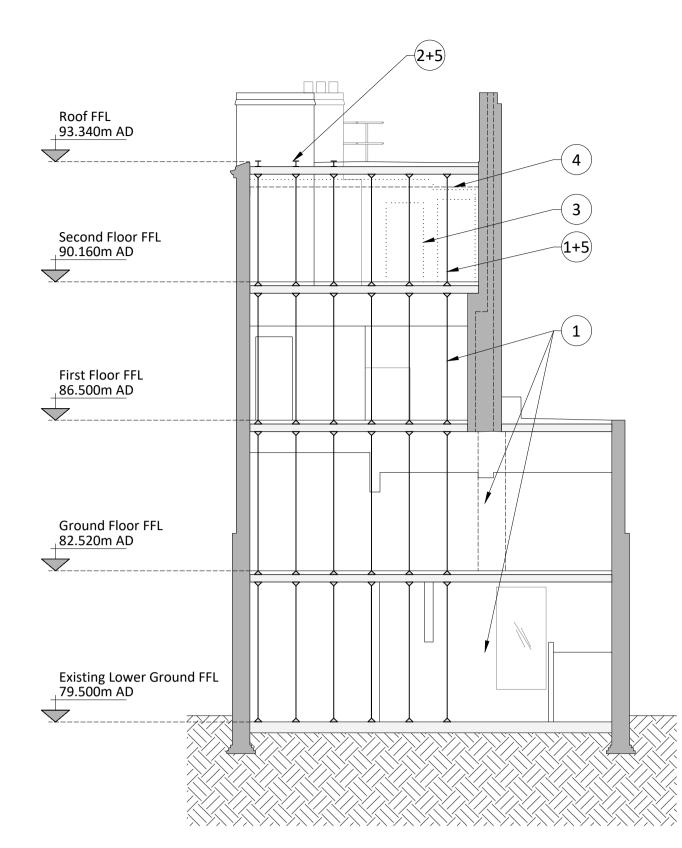

Proposed Ground Floor Part Plan Scale 1:100

© Copyright Blue Engineering

Stage 1 - Roof Works Scale 1:100

Section A - Existing Scale 1:100

Roof FFL

 $\checkmark$ 

93.340m AD

Stage 4 - Ground Floor Works Scale 1:100

| 2 | Install needles to support<br>chimney stack          |
|---|------------------------------------------------------|
| 3 | Demolish walls and flue stack at 2nd floor level     |
| 4 | Insert beams tight to underside of roof and dry-pack |
| 5 | Remove needles and top level of props                |
|   |                                                      |

Sequence

1

Through prop from roof to lower-ground

Install needles to support

| Sequence |                                                              |  |  |
|----------|--------------------------------------------------------------|--|--|
| 1        | Demolish walls to lower ground floor level                   |  |  |
| 2        | Insert beams tight to underside of ground floor and dry pack |  |  |
| 3        | Remove props at lower ground floor level                     |  |  |