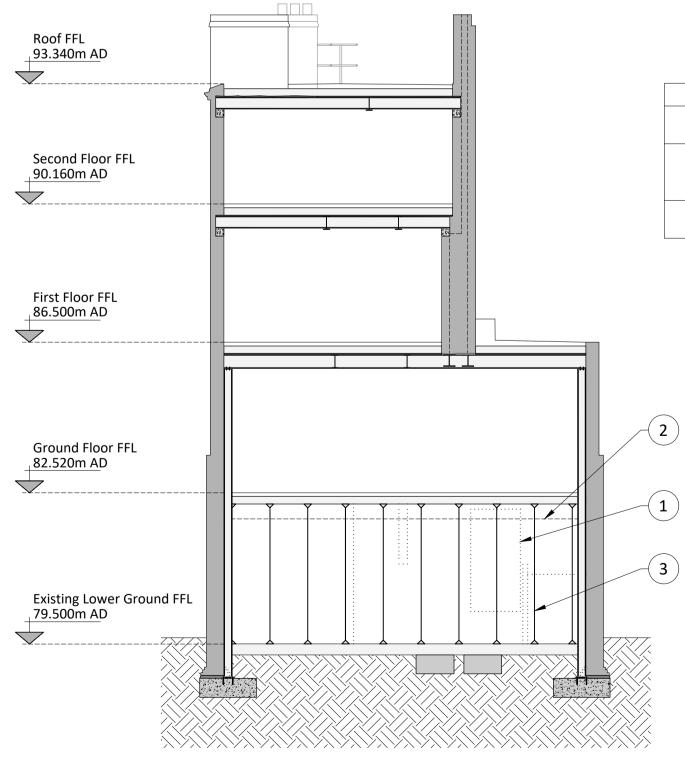

Sequence

1

Through prop from roof to lower-ground

Install needles to support

| Sequence |                                                              |  |  |
|----------|--------------------------------------------------------------|--|--|
| 1        | Demolish walls to lower ground floor level                   |  |  |
| 2        | Insert beams tight to underside of ground floor and dry pack |  |  |
| 3        | Remove props at lower ground floor level                     |  |  |