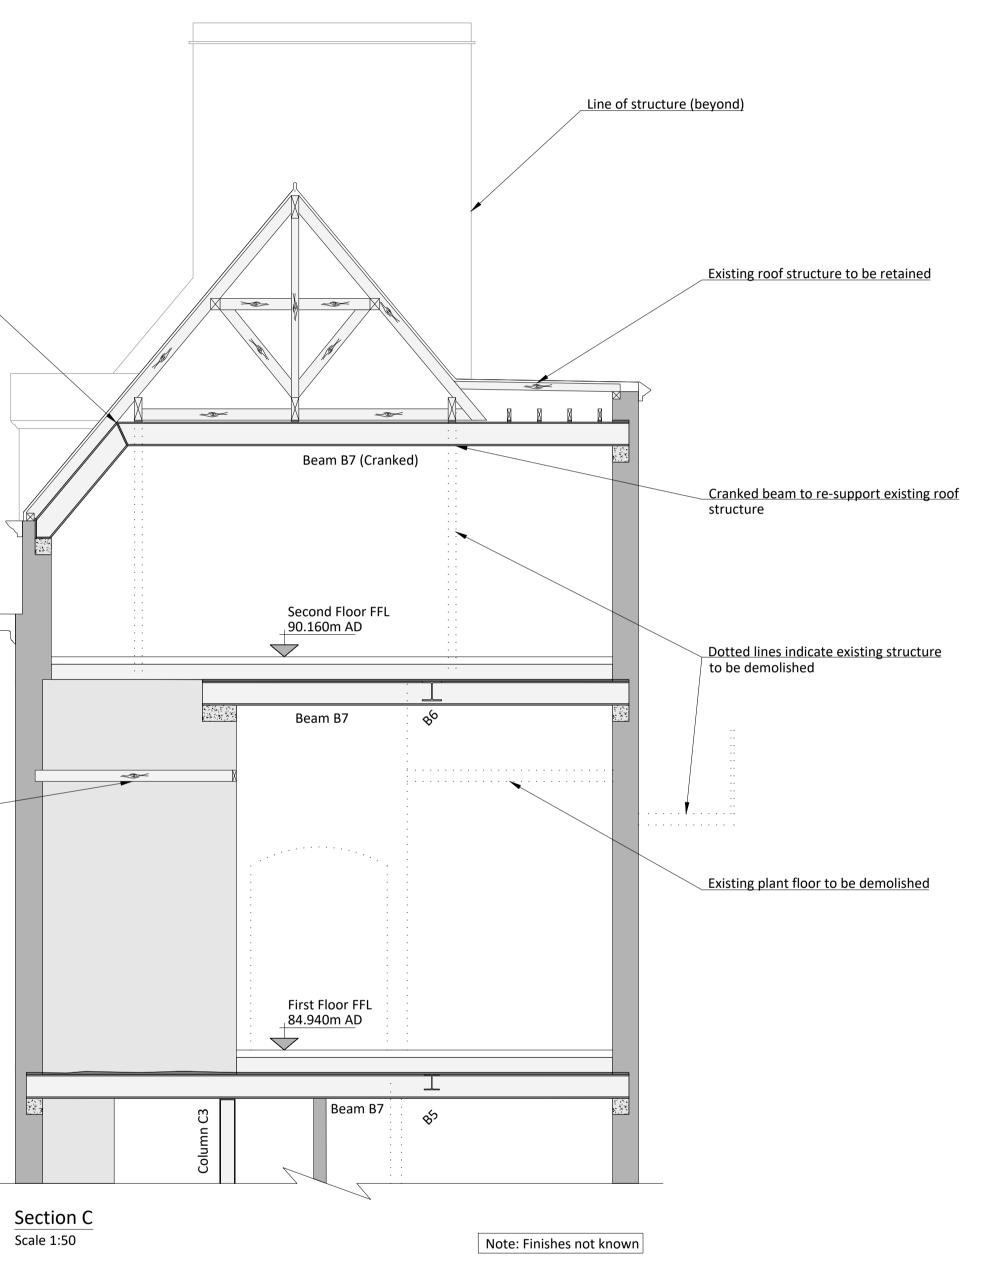

## © Copyright Blue Engineering

SCALE 1:50 0

Crank in beam to be full strength

Existing mid-floor (beyond) to be retained

5