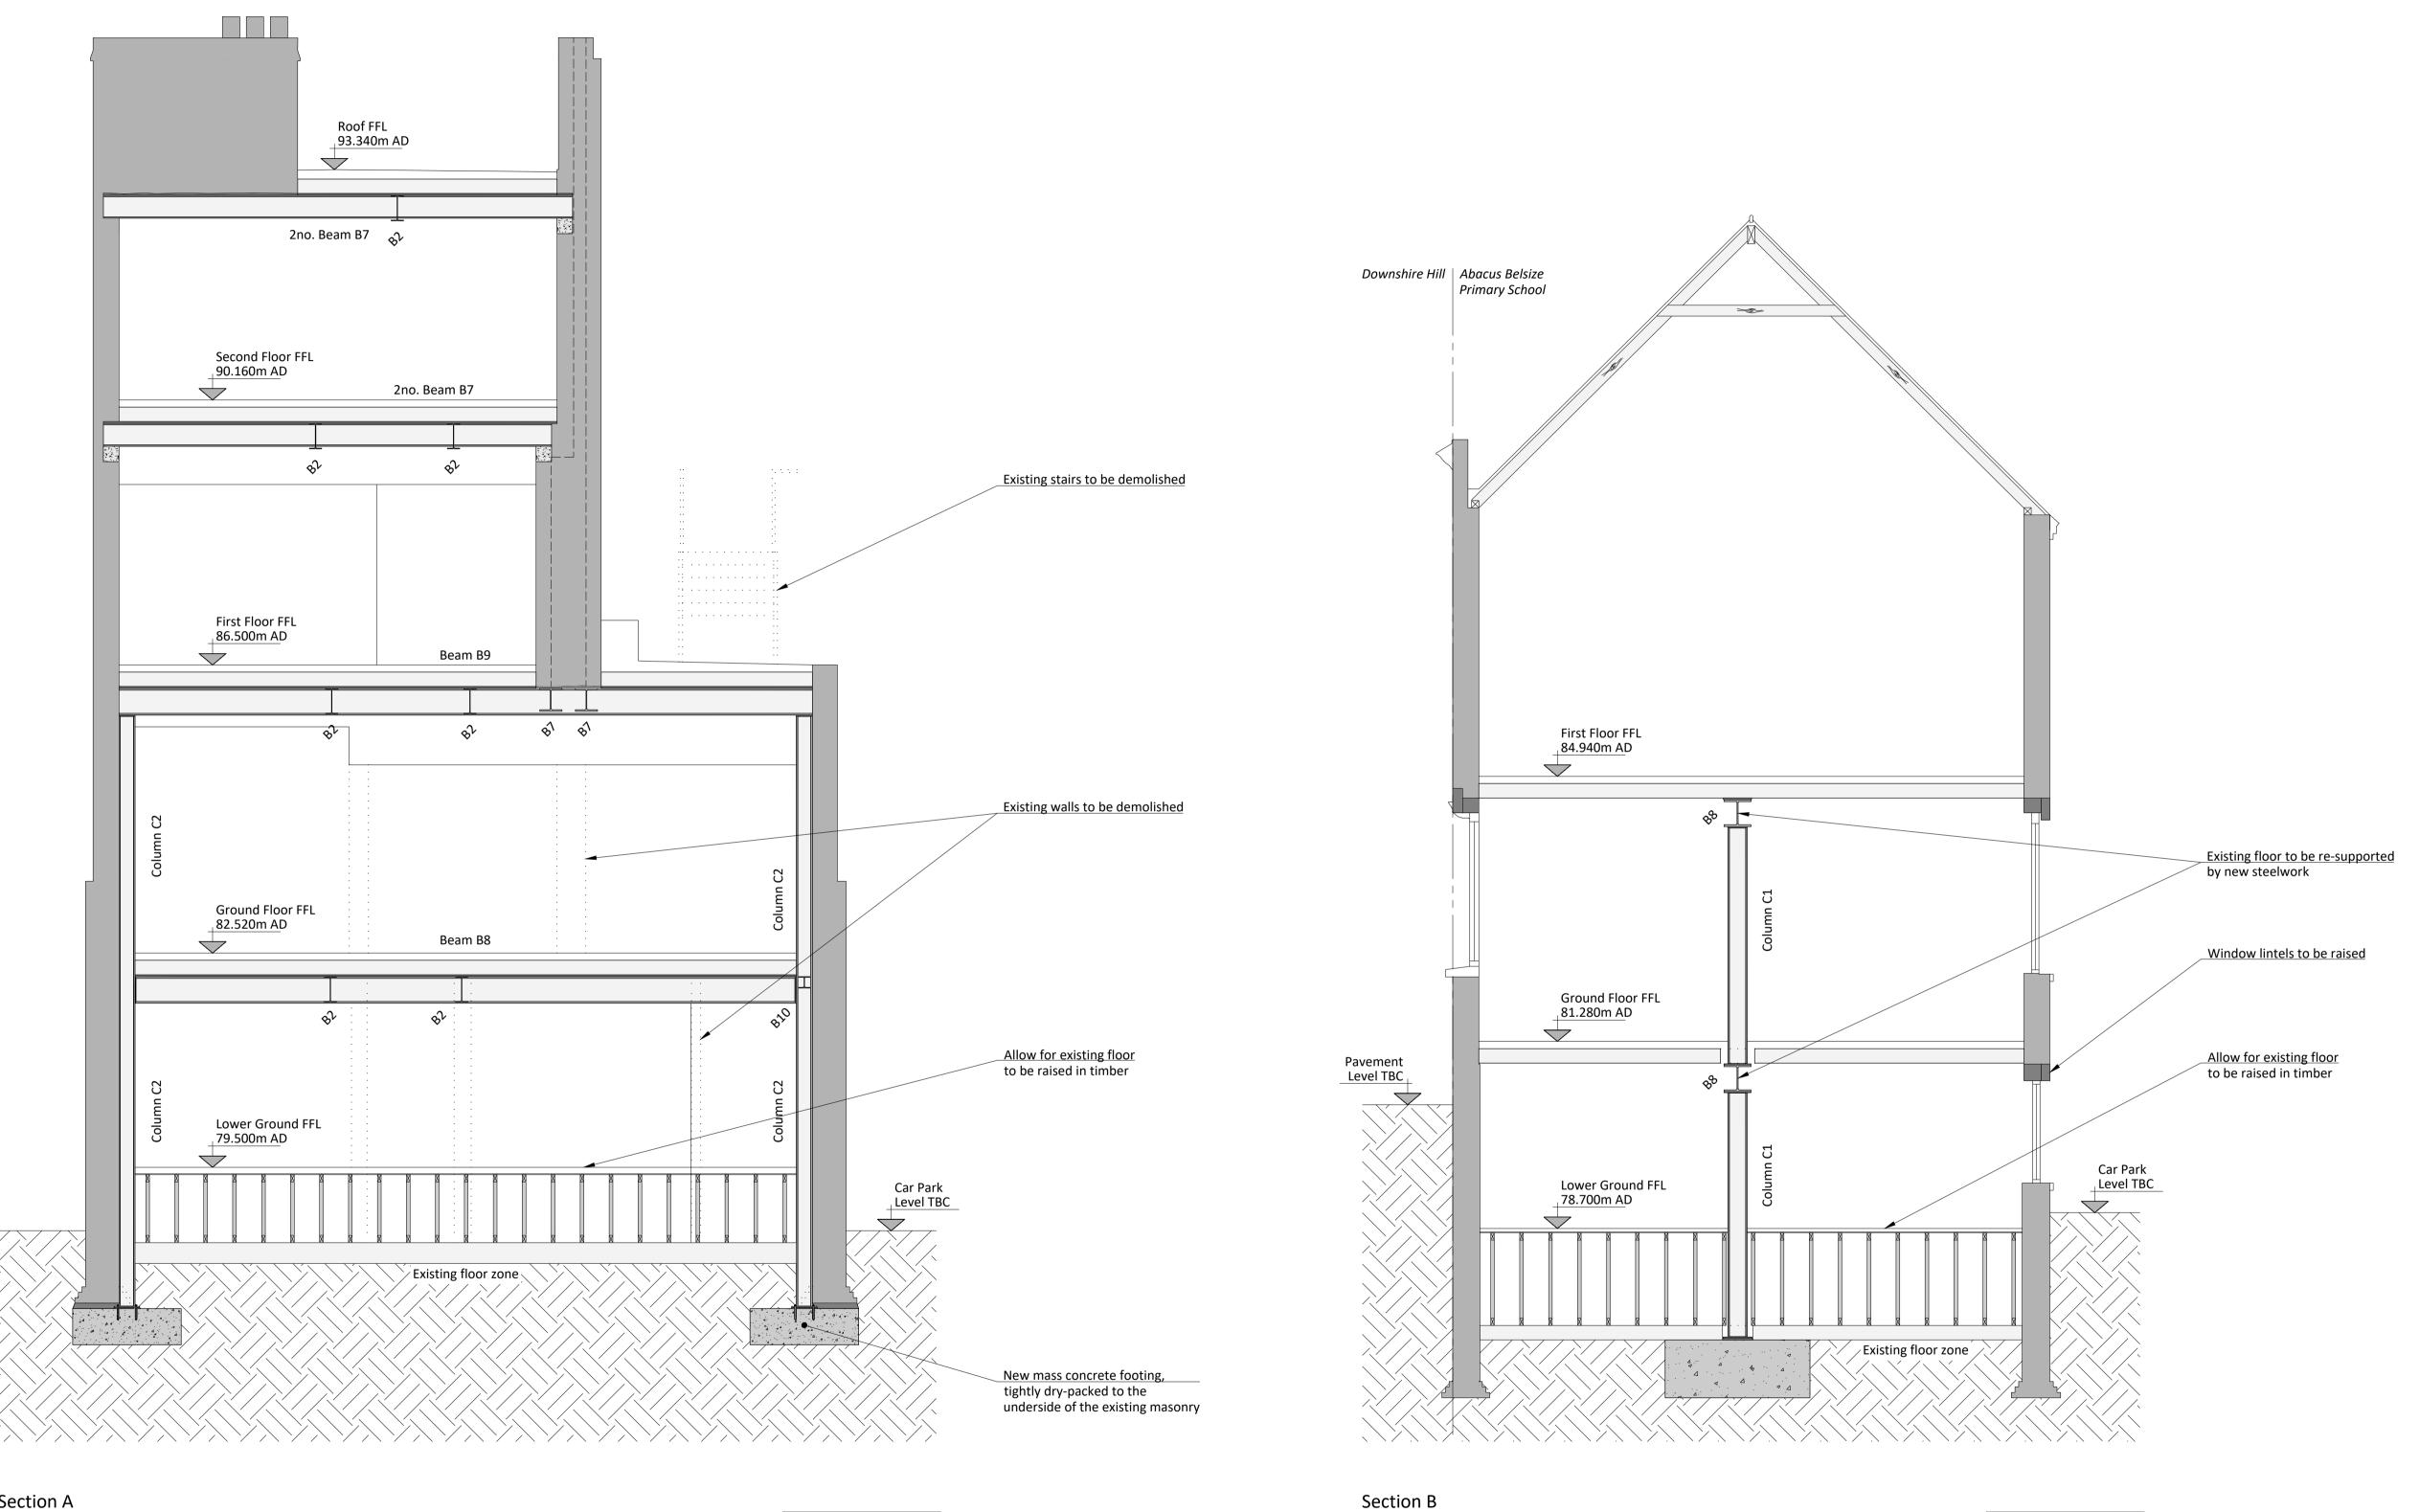

Scale 1:50

Section A Scale 1:50

Note: Finishes not known

P4 05.04.19 For Comment ES CG

Note: Finishes not known

## PRELIMINARY NOT FOR CONSTRUCTION

Title Structural Engineering Sections A and B

Project Abacus Belsize Primary School, NW3

Client ESFA

Job No. 4343

Drawing No. 300 Revision P4