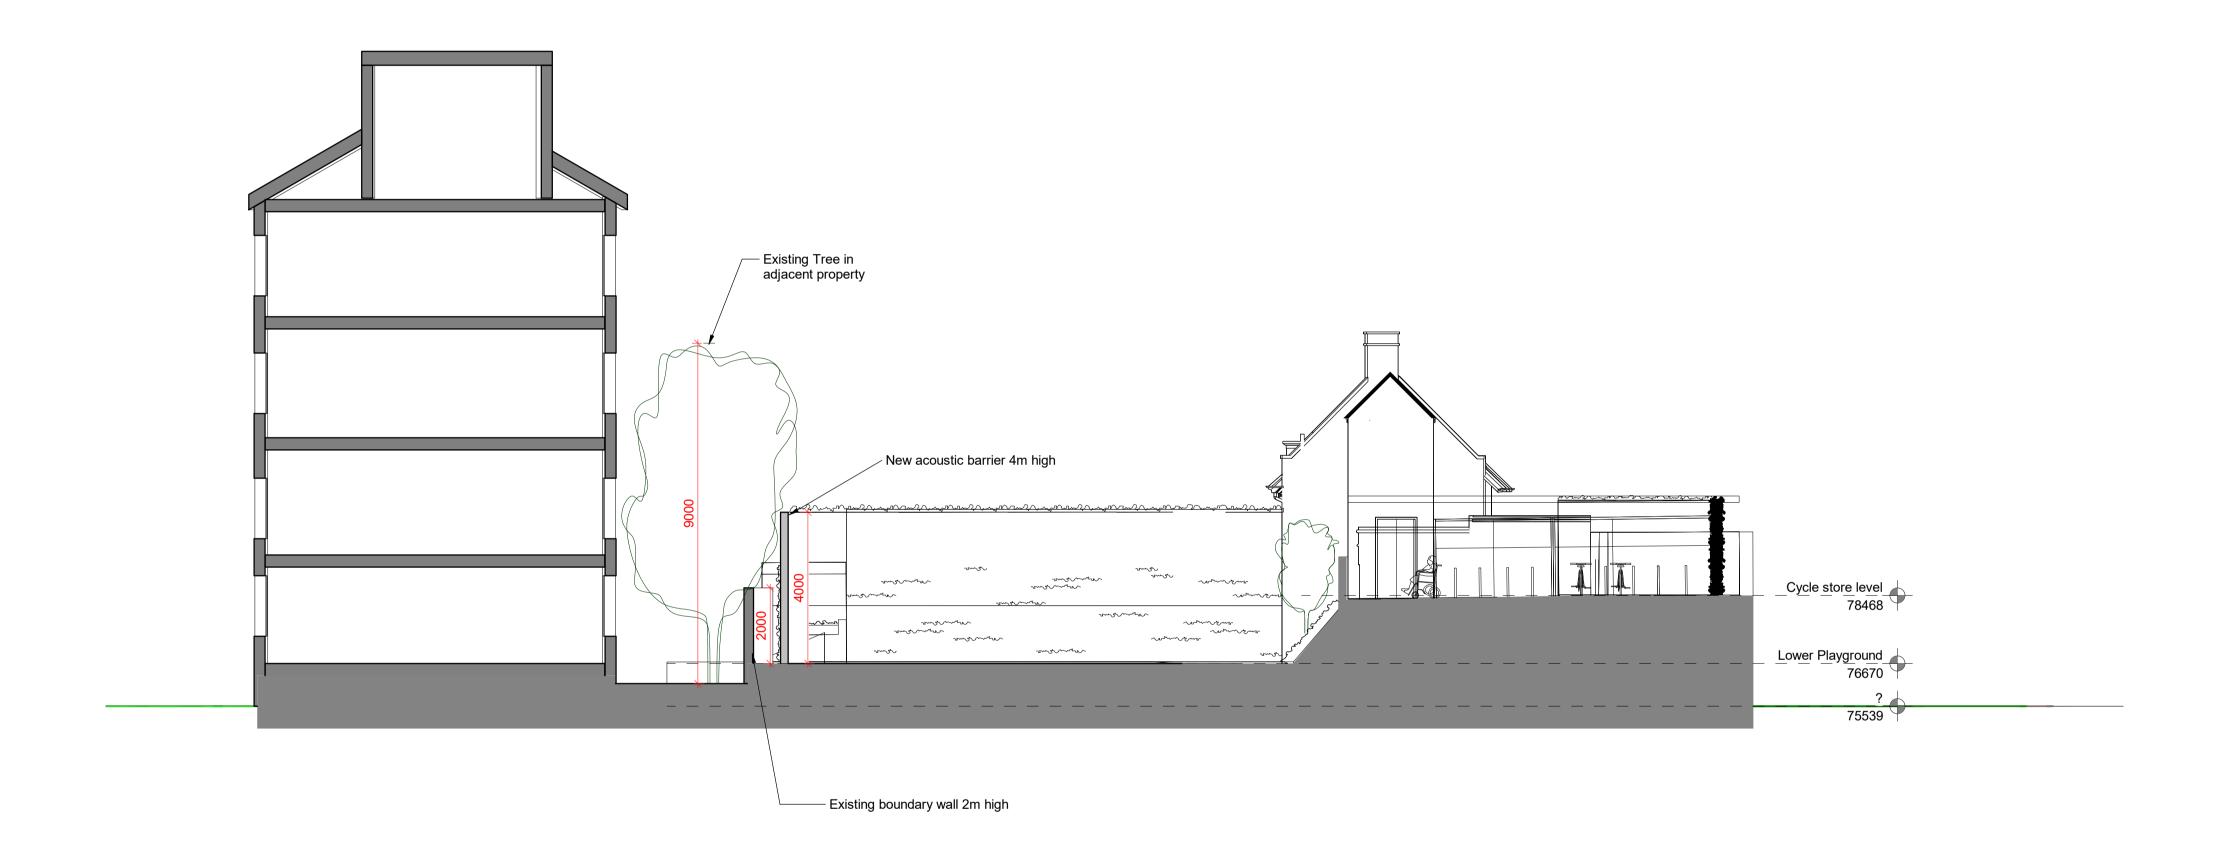

Section to show context with adjacent property

DISCLAIMER NOTES:

- THIS DOCUMENT IS COPYRIGHT OF THE ORIGINATOR AND MUST BE TREATED AS
  - THIS DOCUMENT MUST NOT BE ALTERED, REPRODUCED OR DISTRIBUTED WITHOUT PRIOR WRITTEN CONSENT OF THE ORIGINATOR
  - RESPONSIBILITY FOR ANY DISCREPANCIES ARISING AS A RESULT OF THE ORIGINATORS INFORMATION BEING ALTERED BY OTHERS
- ANY DISCREPANCY MUST BE REPORTED TO THE ORIGINATOR
- DO NOT SCALE THIS DOCUMENT USE FIGURED DIMENSIONS ONLY
  ALL DIMENSIONS MUST BE CHECKED ON SITE PRIOR TO COMMENCEMENT OF ANY
- RELATED WORKS
- THIS DOCUMENT MUST BE READ IN CONJUNCTION WITH ALL SUPPORTING DOCUMENTS PRODUCED BY THE ORIGINATOR AND OTHER PROJECT DISCIPLINES THE ORIGINATOR ACCEPTS NO RESPONSIBILITY FOR THE ACCURACY OF BACKGROUND
- USERS OF THIS DOCUMENT ARE RESPONSIBLE FOR CHECKING WHICH REVISION IS

MADE TO CDM HAZARD REGISTER.

Exact floor level of adjacent properties are approximate and provided from the 3D model information.

Drawings are approximate to isllustrate design principals. Exact dimensions have not been accessible due to being unable to survey the private land of the neighbouring properties.