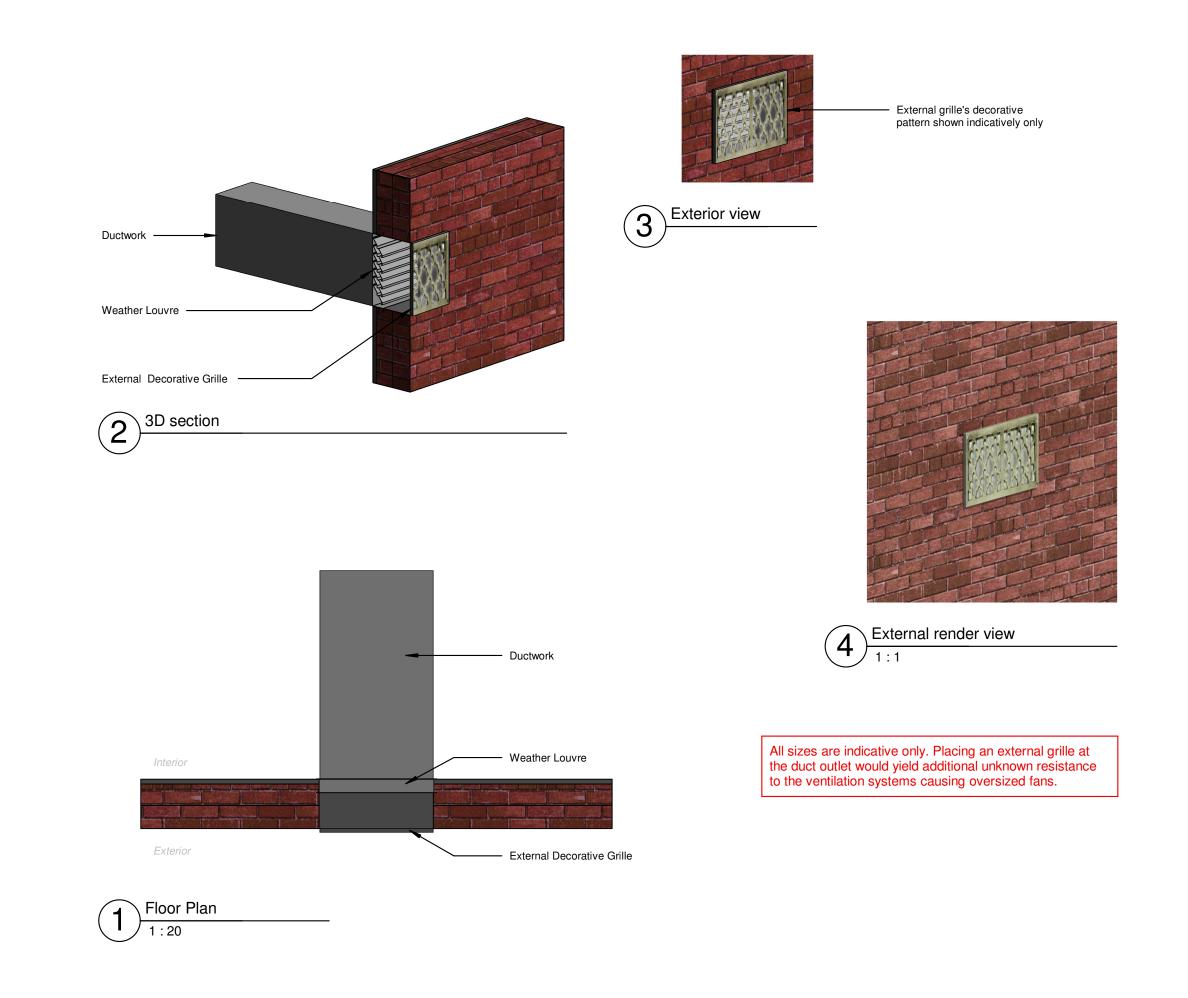

| DISCLAIMER NOTES:                                                                                                                                                                                                                                                                                                                                                                                                                                                                                                                                                                                                                                                                                                                                                                                                                                                                                                                                                                                                                                                                                                                                                                                                                                                                                                                                                                                                                                                                                                                                                                                                                                                                                                                                                                                                                                                                                                                                                                                             |                                          |
|---------------------------------------------------------------------------------------------------------------------------------------------------------------------------------------------------------------------------------------------------------------------------------------------------------------------------------------------------------------------------------------------------------------------------------------------------------------------------------------------------------------------------------------------------------------------------------------------------------------------------------------------------------------------------------------------------------------------------------------------------------------------------------------------------------------------------------------------------------------------------------------------------------------------------------------------------------------------------------------------------------------------------------------------------------------------------------------------------------------------------------------------------------------------------------------------------------------------------------------------------------------------------------------------------------------------------------------------------------------------------------------------------------------------------------------------------------------------------------------------------------------------------------------------------------------------------------------------------------------------------------------------------------------------------------------------------------------------------------------------------------------------------------------------------------------------------------------------------------------------------------------------------------------------------------------------------------------------------------------------------------------|------------------------------------------|
| DISCLAIMER NOTES: THIS DOCUMENT IS COPYRIGHT OF THE ORIGINATOR AND MUST BE TREATED AS CONFIDENTIAL THIS DOCUMENT MUST NOT BE ALTERED, REPRODUCED OR DISTRIBUTED WITHOUT PRIOR WRITTEN CONSENT OF THE ORIGINATOR THIS DOCUMENT MUST NOT BE ALTERED. THE ORIGINATOR ACCEPTS NO RESPONSIBILITY FOR ANY DISCREPANCES ASTRONG AS A RESULT OF THE ORIGINATOR ACCEPTS NO RESPONSIBILITY FOR ANY DISCREPANCES ASTRONG AS A RESULT OF THE ORIGINATOR MORTMATION BEING ALTERED BY OTHERS ANY DISCREPANCES MUST BE REPORTIED TO THE ORIGINATOR MORTMATION BEING ALTERED BY OTHERS ANY DISCREPANCES ASTRONG BERNAL BE CHECKED ON STIE FRONT TO COMMENCEMENT OF ANY RELATED WORKS ALL DIMENSIONS MUST BE CHECKED ON STIE FRONT TO COMMENCEMENT OF ANY RELATED WORKS THIS DOLIMENT MUST FILL THE ORIGINATOR MORE OF ANY RELATED WORKS THIS DOLIMENT STATUS FILL THE MORT DISCREPANCE OF ANY RELATED WORKS THIS DOLIMENT AND THE READ ORIGINATION WITH ALL SUPPORTING DOCUMENTS PRODUCED BY THE ORIGINATOR AND OTHER PROJECT DISCRUMES THE ORIGINATOR AND THE READ KONDUNCTOR WITH ALL SUPPORTING DOCUMENTS PRODUCED BY THE ORIGINATOR AND OTHER PROJECT DISCRUMES THE ORIGINATOR ARE RESPONDED FOR OTHER AND WHICH REVISION & CURRENT USERS OF THIS DARAWING ARE READ KONDUNCTOR WICH REVISION & CURRENT THE OCCULIENT STATUS "MEGNANTION OR "PRELIMENTY", NO RESPONSEL TO THE THIS DARAWING IS FOR REFERENCE PARYORES ON UNDER THIS STATUS ORIGINATOR ASSUMES NO RESPONSEL TY FOR THE ACCURACY OF THE RECORD OR AND A BUILTY ORIGINATOR ASSUMES NO RESPONSEL TY FOR THE ACCURACY OF THE RECORD OR AND A BUILTY DOCUMENT ARE REPROVED TO THE STATUS BE DEFERENCE. IN PROVIDE DIST THAT THIS HELE THE FOR THE ORIGINATION FURDING AND THE THEORYMANY MORTANTON FURDING AND PROVIDED TO THE ORIGINATOR THESE RECORD OR AND A BUILTY DOCUMENT ARE AND WERRORS ON DUTATINA WERE EEN NOROPORTON |                                          |
| DENTIFIED ON THIS DRAWING USING THE FOLLOWING SYMBOL DENTIFIED TO THE RIGHT<br>WITH BRIEF ACCOMPANY NO TEXT, FOR FURTHER DETALS OF THE RISKS IDENTIFIED BY<br>DESIGNERS, REFERENCE SHOULD BE MADE TO COM HAZARD REGISTER.                                                                                                                                                                                                                                                                                                                                                                                                                                                                                                                                                                                                                                                                                                                                                                                                                                                                                                                                                                                                                                                                                                                                                                                                                                                                                                                                                                                                                                                                                                                                                                                                                                                                                                                                                                                     |                                          |
| A Client's logo amended<br>REV DESCRIPTION<br>ORIGINATOR:<br>RIDDO<br>PROPERTY & CONSTRUCTION                                                                                                                                                                                                                                                                                                                                                                                                                                                                                                                                                                                                                                                                                                                                                                                                                                                                                                                                                                                                                                                                                                                                                                                                                                                                                                                                                                                                                                                                                                                                                                                                                                                                                                                                                                                                                                                                                                                 | 08/04/19 KP FL<br>DATE BY CHKD           |
| EDEN OFFICE PARK                                                                                                                                                                                                                                                                                                                                                                                                                                                                                                                                                                                                                                                                                                                                                                                                                                                                                                                                                                                                                                                                                                                                                                                                                                                                                                                                                                                                                                                                                                                                                                                                                                                                                                                                                                                                                                                                                                                                                                                              | TEL: 01275 813500                        |
| 65 MACRAE ROAD<br>HAM GREEN                                                                                                                                                                                                                                                                                                                                                                                                                                                                                                                                                                                                                                                                                                                                                                                                                                                                                                                                                                                                                                                                                                                                                                                                                                                                                                                                                                                                                                                                                                                                                                                                                                                                                                                                                                                                                                                                                                                                                                                   |                                          |
| BRISTOL, BS20 0DD                                                                                                                                                                                                                                                                                                                                                                                                                                                                                                                                                                                                                                                                                                                                                                                                                                                                                                                                                                                                                                                                                                                                                                                                                                                                                                                                                                                                                                                                                                                                                                                                                                                                                                                                                                                                                                                                                                                                                                                             | WWW.RIDGE.CO.UK                          |
| Department<br>for Education                                                                                                                                                                                                                                                                                                                                                                                                                                                                                                                                                                                                                                                                                                                                                                                                                                                                                                                                                                                                                                                                                                                                                                                                                                                                                                                                                                                                                                                                                                                                                                                                                                                                                                                                                                                                                                                                                                                                                                                   |                                          |
| PROJECT:<br>Abacus Belsize Primary School<br>Hampstead, London                                                                                                                                                                                                                                                                                                                                                                                                                                                                                                                                                                                                                                                                                                                                                                                                                                                                                                                                                                                                                                                                                                                                                                                                                                                                                                                                                                                                                                                                                                                                                                                                                                                                                                                                                                                                                                                                                                                                                |                                          |
| TITLE:<br>Mechanical Services Services<br>External grille option detail                                                                                                                                                                                                                                                                                                                                                                                                                                                                                                                                                                                                                                                                                                                                                                                                                                                                                                                                                                                                                                                                                                                                                                                                                                                                                                                                                                                                                                                                                                                                                                                                                                                                                                                                                                                                                                                                                                                                       |                                          |
| DRAWN BY: KP SC/<br>CHECKED BY: CMJ DAT                                                                                                                                                                                                                                                                                                                                                                                                                                                                                                                                                                                                                                                                                                                                                                                                                                                                                                                                                                                                                                                                                                                                                                                                                                                                                                                                                                                                                                                                                                                                                                                                                                                                                                                                                                                                                                                                                                                                                                       | ALE: As indicated @ A3<br>TE: 30/01/2019 |
| STATUS:<br>INFORMATION                                                                                                                                                                                                                                                                                                                                                                                                                                                                                                                                                                                                                                                                                                                                                                                                                                                                                                                                                                                                                                                                                                                                                                                                                                                                                                                                                                                                                                                                                                                                                                                                                                                                                                                                                                                                                                                                                                                                                                                        |                                          |
| DRAWING No:<br>PROJECT: ORG: ZONE: LEVEL                                                                                                                                                                                                                                                                                                                                                                                                                                                                                                                                                                                                                                                                                                                                                                                                                                                                                                                                                                                                                                                                                                                                                                                                                                                                                                                                                                                                                                                                                                                                                                                                                                                                                                                                                                                                                                                                                                                                                                      | TYPE ROLE NUMBER REV:                    |
| PROJECT:ORG:ZONE:LEVEL5004713RDGXXXX                                                                                                                                                                                                                                                                                                                                                                                                                                                                                                                                                                                                                                                                                                                                                                                                                                                                                                                                                                                                                                                                                                                                                                                                                                                                                                                                                                                                                                                                                                                                                                                                                                                                                                                                                                                                                                                                                                                                                                          | TYPE ROLE NUMBER REV:<br>DT M 4300 A     |