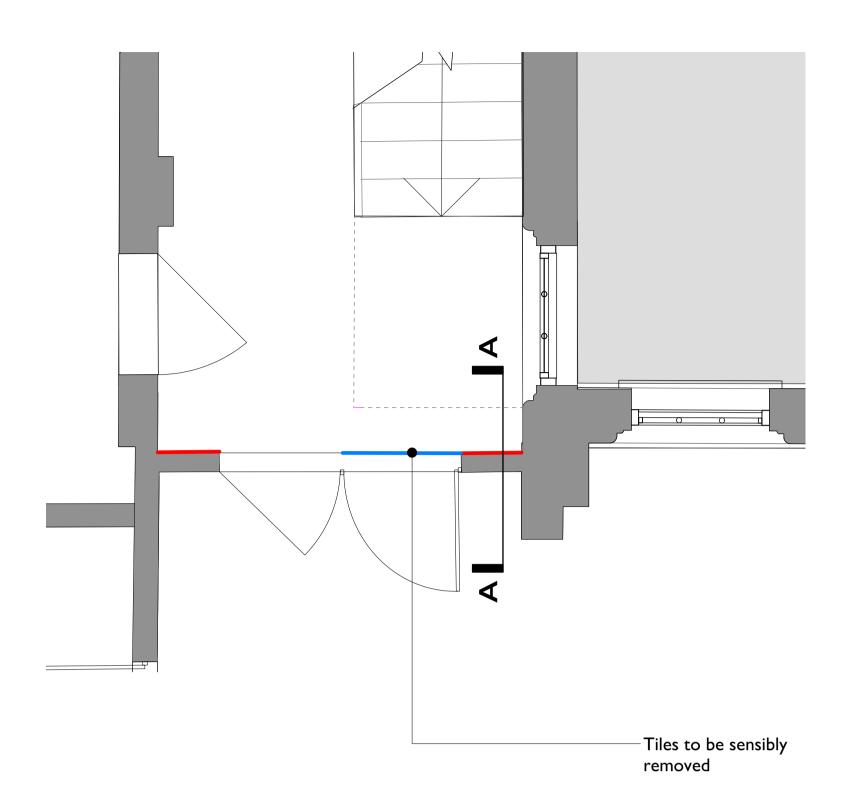

**EXISTING PLAN SHOWING EFFECTED TILES IN STAIR** Scale 1:25

PROPOSED PLAN WITH NEW DOOR Scale 1:25

**EXISTING TILES IN POLICE STATION STAIR** Scale 1:20

PROPOSED PLAN ADAPTATION WITH INTRODUCTION OF NEW DOOR
Scale 1:20