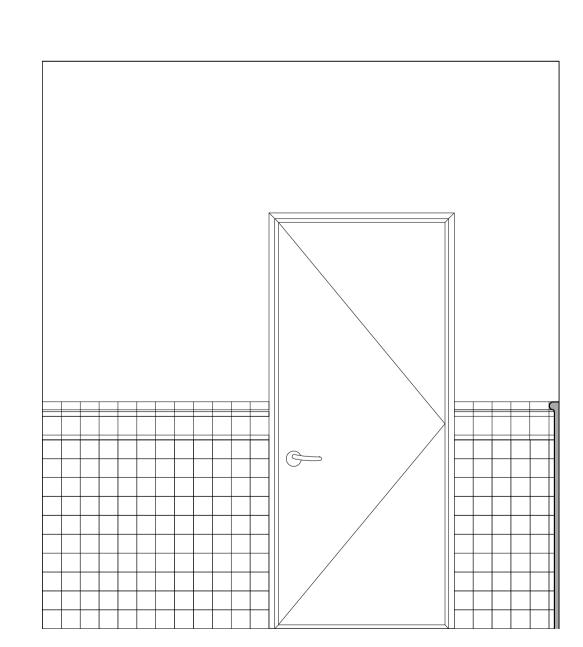

**DETAIL SECTION SHOWING** ARCHITRAVE ACCEPTING TILE DEPTH
Scale 1:10

GENERAL ARRANGEMENT

Dwg.no: Status: P - 1732 - 309 C

Job Title: Abacus Belsize Primary School Drawing Title: Listed Tiles

Client: DFE Copyright Satellite Architects Limited
Do not scale from this drawing. All construction information should be taken from figured dimensions only.
All dimensions to be checked on site.