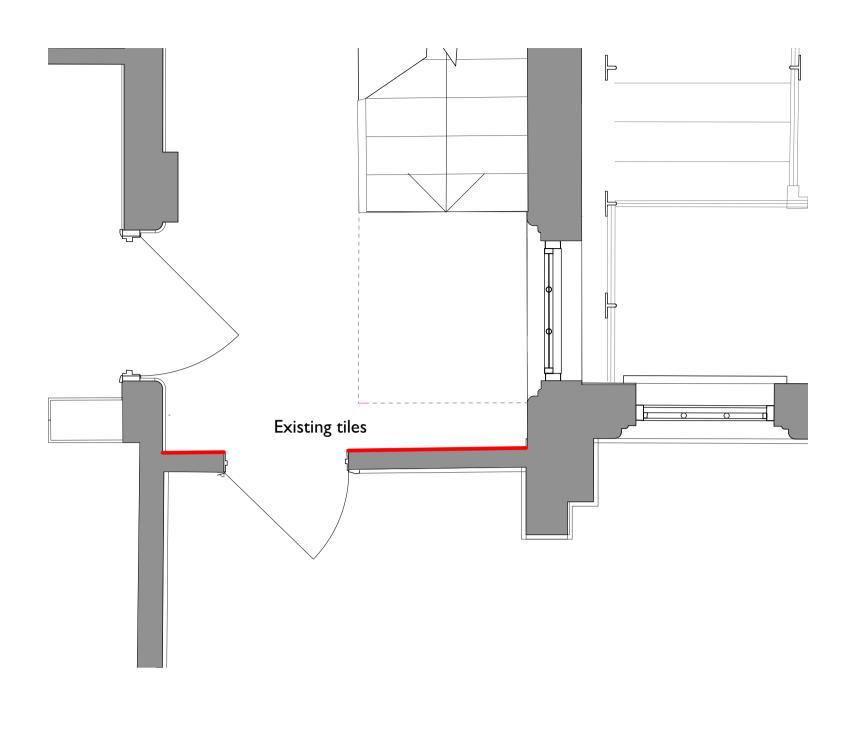

**EXISTING PLAN SHOWING EFFECTED TILES IN STAIR** Scale 1:25

PROPOSED PLAN WITH NEW DOOR Scale 1:25

**EXISTING TILES IN POLICE STATION STAIR** Scale 1:20

PROPOSED PLAN ADAPTATION WITH INTRODUCTION OF NEW DOOR
Scale 1:20