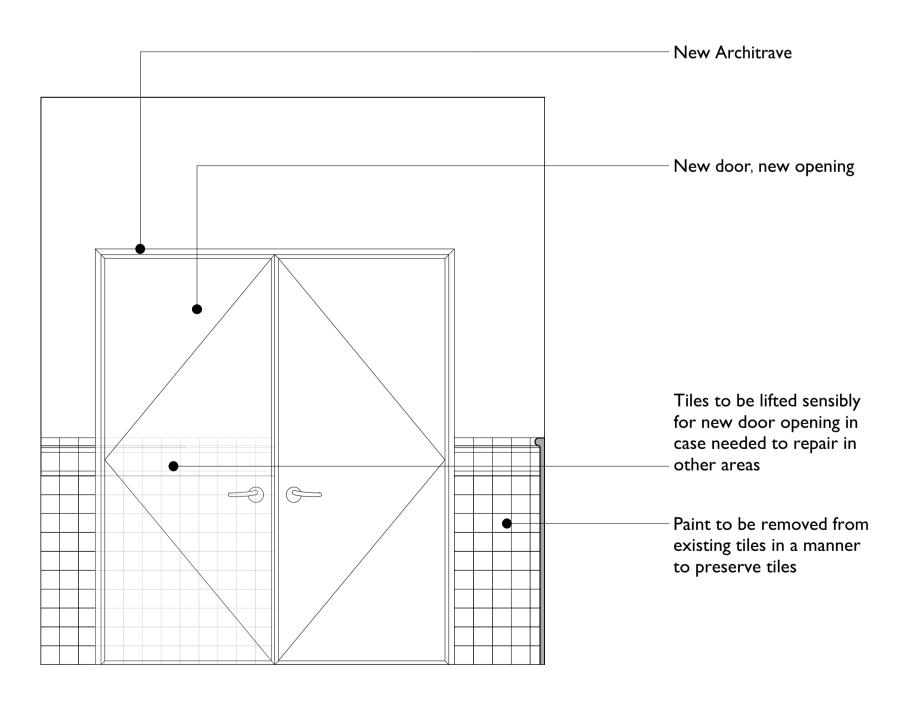

**EXISTING PLAN SHOWING EFFECTED TILES IN STAIR** Scale 1:25

PROPOSED PLAN WITH NEW DOOR Scale 1:25

**EXISTING TILES IN POLICE STATION STAIR** Scale 1:20

PROPOSED PLAN ADAPTATION WITH INTRODUCTION OF NEW DOOR
Scale 1:20