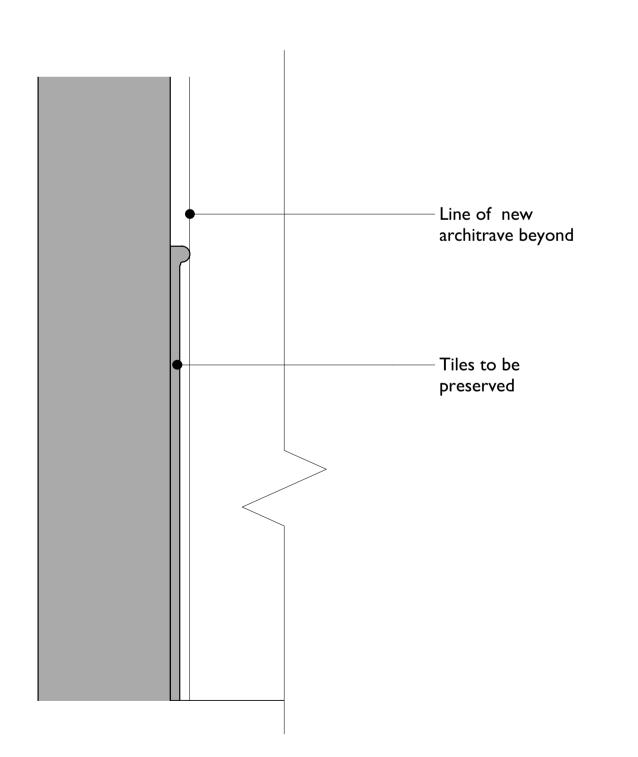

**DETAIL SECTION SHOWING** ARCHITRAVE ACCEPTING TILE DEPTH
Scale 1:10

GENERAL ARRANGEMENT

Dwg.no: Status: P - 1732 - 309 C

Job Title: Abacus Belsize Primary School Drawing Title: Listed Tiles

Client: DFE Copyright Satellite Architects Limited
Do not scale from this drawing. All construction information should be taken from figured dimensions only.
All dimensions to be checked on site.