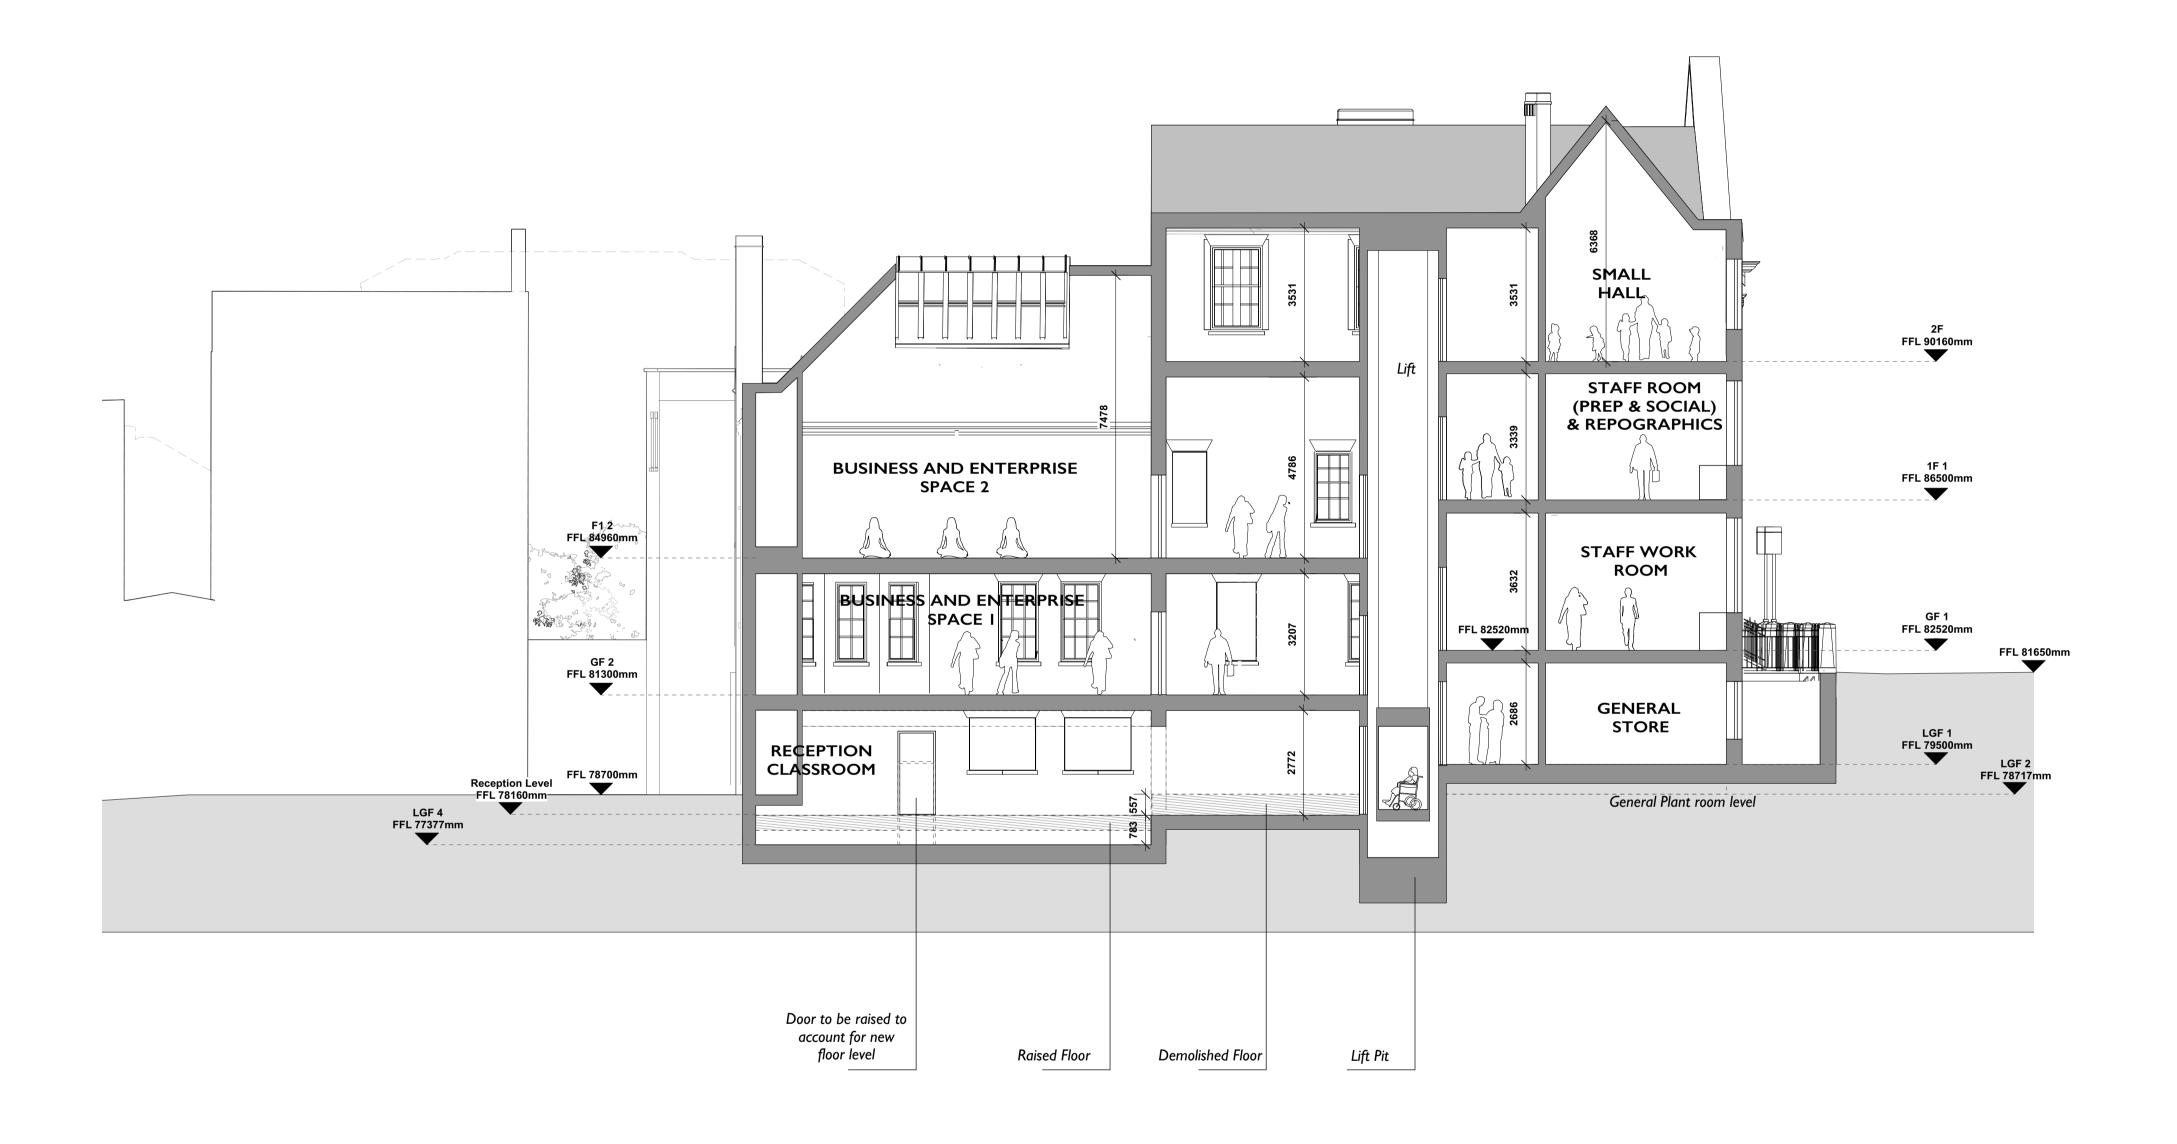

Dwg.no: Status: P \_ 1732 \_ 250 B

| P - 1732 - 250 B                                                                                    | 3                                |                               |
|-----------------------------------------------------------------------------------------------------|----------------------------------|-------------------------------|
| 1.100@ A1<br>Scale: 1.200@ A3                                                                       | Job Title:                       | Abacus Belsize Primary School |
| Client: DFE                                                                                         | Drawing Title:                   | Proposed Section DD           |
| Copyright Satellite Architects Limited Do not scale from this drawing. All construction information | 41 Corsham Street, London N1 6DR |                               |
| should be taken from figured dimensions only.<br>All dimensions to be checked on site.              | satellitearchitects              |                               |
| www.satellitearchitects.com                                                                         | Jack                             |                               |

## PROPOSED SECTION DD