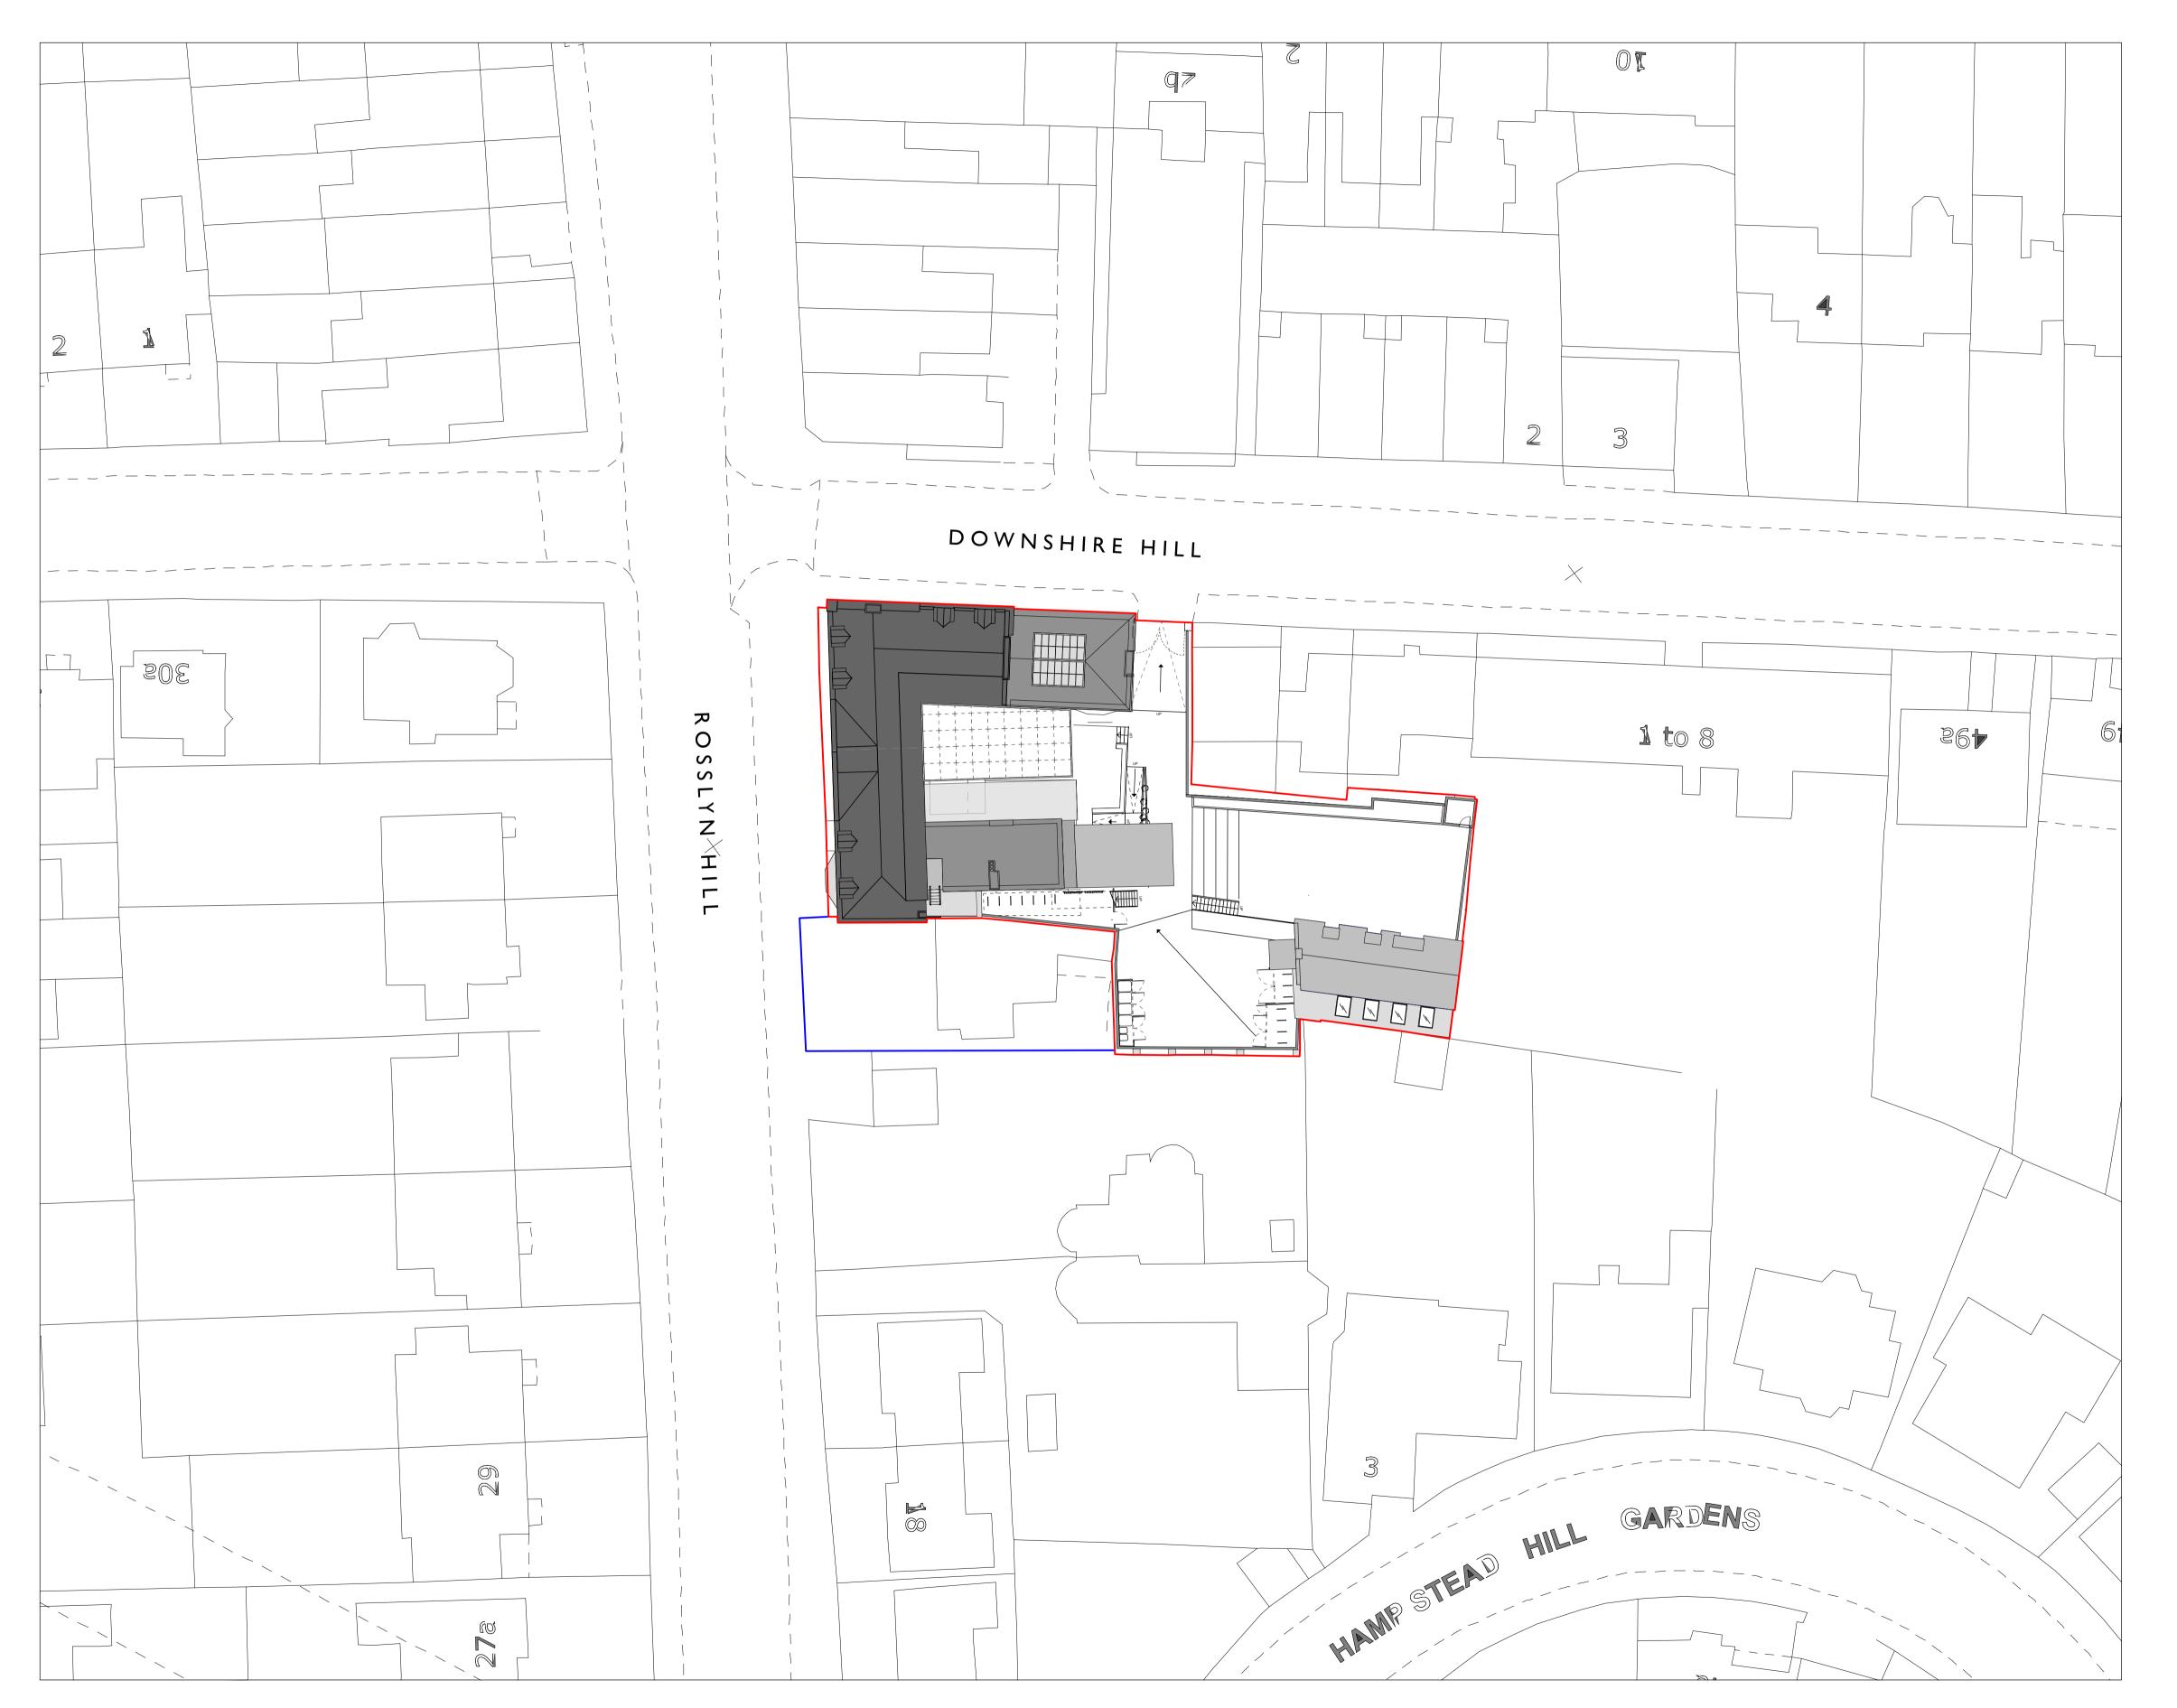

## PROPOSED BLOCK PLAN

Dwg.no: Status: P - 1732 - 001 B

| T = 1/32 = 001 E                                                                                                                                      |                                  |                               |
|-------------------------------------------------------------------------------------------------------------------------------------------------------|----------------------------------|-------------------------------|
| Scale: I.500@ A3                                                                                                                                      | Job Title:                       | Abacus Belsize Primary School |
| Client: DFE                                                                                                                                           | Drawing Title:                   | Proposed Block Plan           |
| Copyright Satellite Architects Limited                                                                                                                | 41 Corsham Street, London N1 6DR |                               |
| Do not scale from this drawing All construction information<br>should be taken from figured dimensions only.<br>All dimensions to be checked on site. | sate                             | ellitearchitects              |
| www.satellitearchitects.com                                                                                                                           | Jack                             |                               |