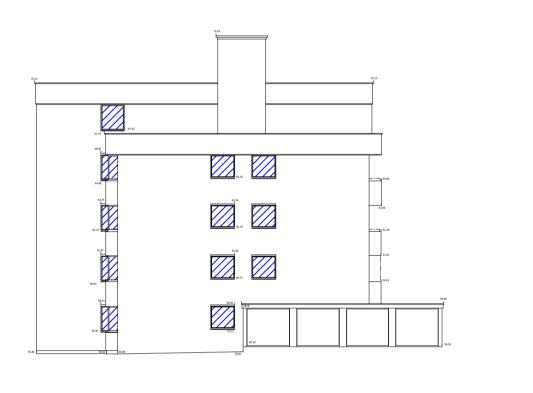

This drawing is to be read in conjunction with all other relevant drawings and specifications

Do Not Scale

Hatch denotes windows to be installed.

Elevation 1

Elevation 2

Elevation 3

Elevation 6 Elevation 5

Vision, form and function