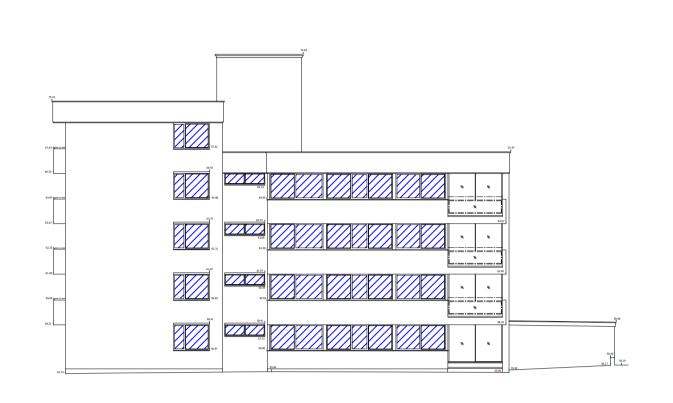

This drawing is to be read in conjunction with all other relevant drawings and specifications

Do Not Scale

Hatch denotes windows to be installed.

Elevation 1

Elevation 2

Elevation 3

Elevation 6 Elevation 5

Vision, form and function

Project:
Lowlands Externals Eton Avenue London NW3

Client:
Lowlands Residents Limited

Proposed Elevations

Drawing Number: 812090-IWD-XX-XX-DR-B-2001

Status: | Purpose of Issue: | S2 | Information