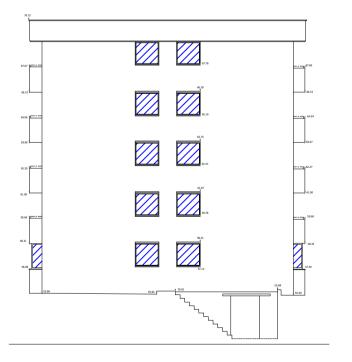

This drawing is to be read in conjunction with all other relevant drawings and specifications

Do Not Scale

Hatch denotes windows to be installed.

Elevation 1

Elevation 2

Elevation 3

Elevation 6 Elevation 5

Vision, form and function

Project:
Lowlands Externals Eton Avenue London NW3

Client:
Lowlands Residents Limited

Proposed Elevations

Drawing Number: 812090-IWD-XX-XX-DR-B-2001

Status: | Purpose of Issue: | S2 | Information