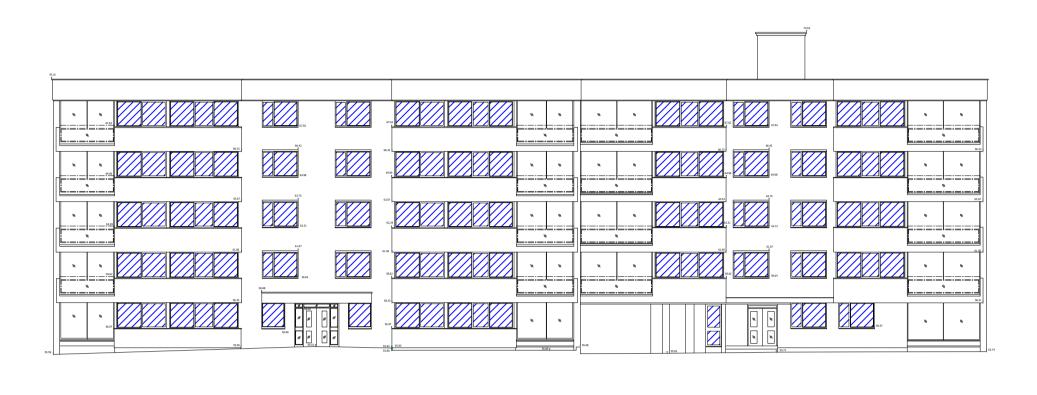

This drawing is to be read in conjunction with all other relevant drawings and specifications

Do Not Scale

Hatch denotes windows to be installed.

Elevation 1

Elevation 2

Elevation 3

Elevation 6 Elevation 5

Vision, form and function

Project:
Lowlands Externals Eton Avenue London NW3

Client:
Lowlands Residents Limited

Proposed Elevations

Drawing Number: 812090-IWD-XX-XX-DR-B-2001

Status: | Purpose of Issue: | S2 | Information