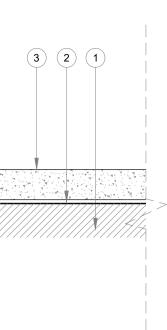

All dimensions are in millimeters unless noted otherwise.

Purcell shall be notified in writing of any discrepancies.

NOTES:

CURRENT ASSUMPTION TO USE BONDED SCREEDS FOR NO GREATER THAN 50mm. WHERE SITE INVESTIGATIONS REVEAL CONDITIONS REQUIRING OVER 50mm, AN UNBONDED SCREED BUILD-UP IS TO BE USED AS NBS M10-280A FOR ARCHITECT'S APPROVAL

1:5 Scale 500mm 0 100mm 400mm 300mm 200mm Current 17/07/2020 OB NS DESCRIPTION CHECKED ISSUE DATE DRAWN PROPOSED FLOOR TYPES DRAWING TITLE DRAWING NO. CTH-PUR-XXX-DR-23-A-6402 T02 REVISION SIZE & SCALE AIL I:5