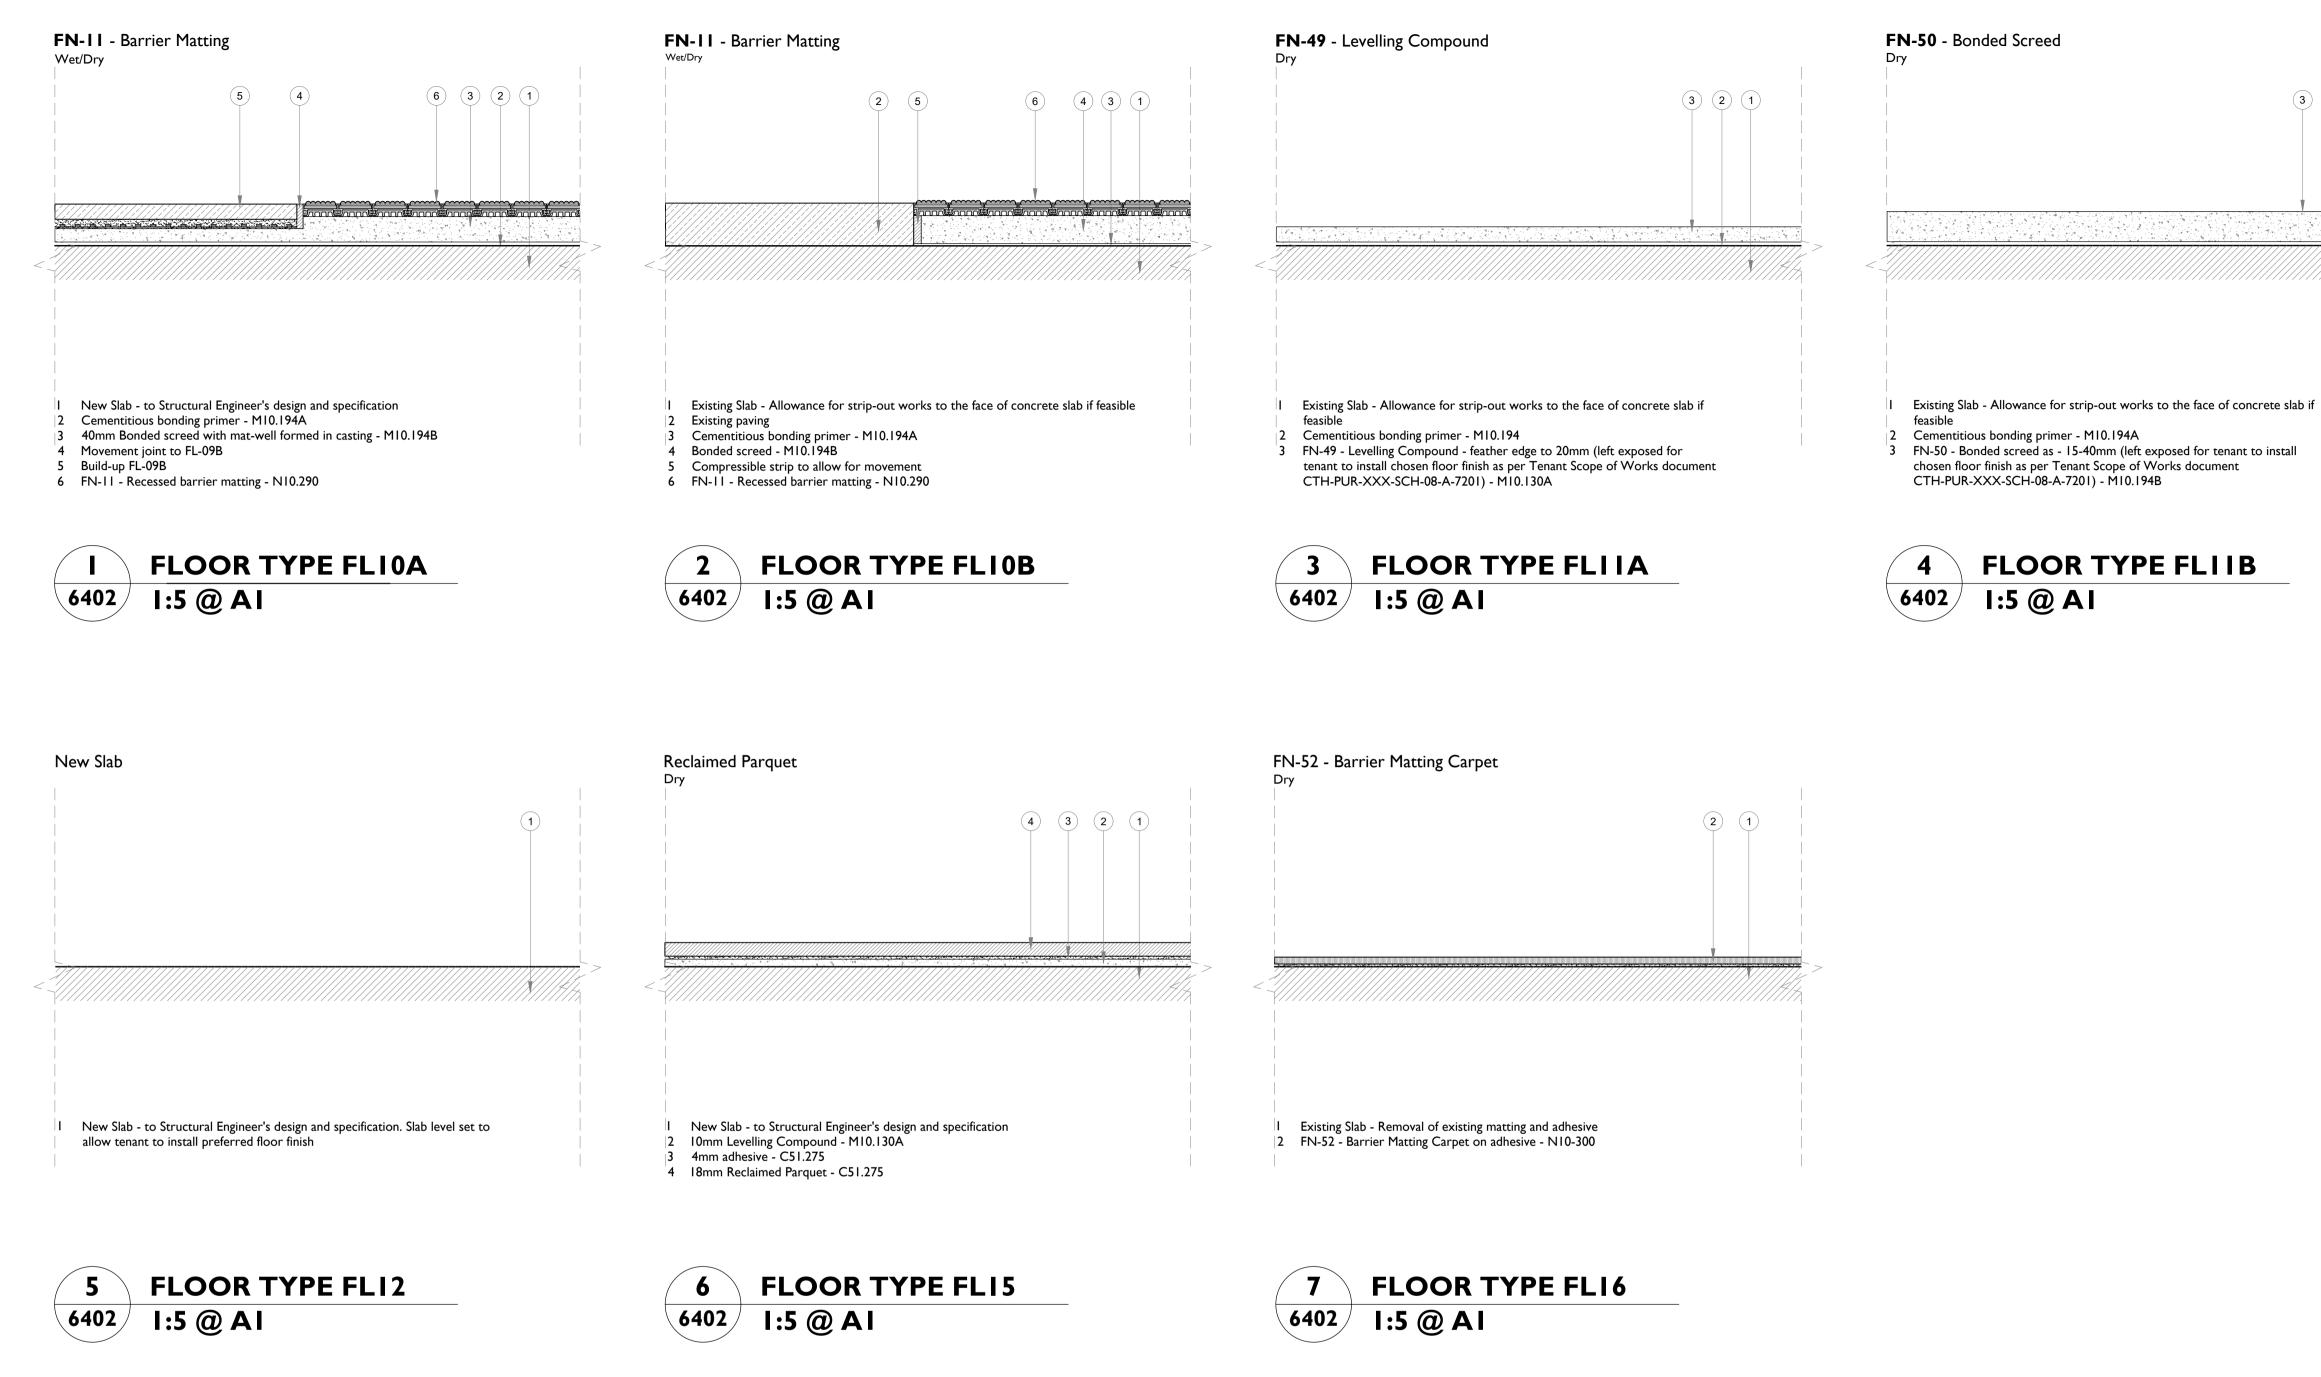

All dimensions are in millimeters unless noted otherwise.

Purcell shall be notified in writing of any discrepancies.

NOTES:

CURRENT ASSUMPTION TO USE BONDED SCREEDS FOR NO GREATER THAN 50mm. WHERE SITE INVESTIGATIONS REVEAL CONDITIONS REQUIRING OVER 50mm, AN UNBONDED SCREED BUILD-UP IS TO BE USED AS NBS M10-280A FOR ARCHITECT'S APPROVAL

1:5 Scale 500mm 0 100mm 400mm 300mm 200mm Current 17/07/2020 OB NS DESCRIPTION CHECKED ISSUE DATE DRAWN PROPOSED FLOOR TYPES DRAWING TITLE DRAWING NO. CTH-PUR-XXX-DR-23-A-6402 T02 REVISION SIZE & SCALE AIL I:5