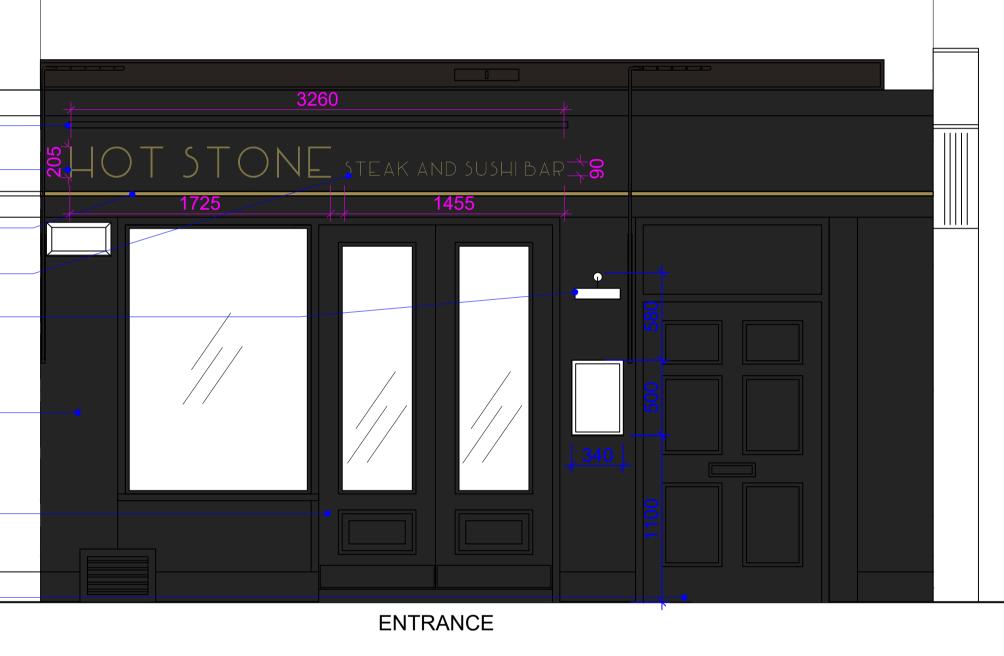

BLACK: WARM WHITE \_\_\_\_\_ LOGO: 20MM BUILT-UP 3D LETTERING IN BRUSHED BRASS FINISH ON FASCIA BRUSHED BRASS STRIP CONTRAST LINE

DISCREET EXTERNAL SLIM LIGHT IN

SUB TEXT: BRUSHED BRASS FLAT CUT LETTERING FITTED FLUSH TO FASCIA MENU FRAME WITH IP RATED PICTURE LIGHT

> NEWLY DECORATED SHOPFRONT AND GLAZING FRAMES COLOUR: OFF BLACK

NEWLY DECORATED TIMBER FRAMED GLAZED ENTRANCE DOORS COLOUR: OFF BLACK

> NEWLY DECORATED ENTRANCE DOOR TO FIRST AND SECOND FLOOR COLOUR: OFF BLACK

> > 1

MUZO 2 Ritchings Avenue, London E17 6LB, UK email: mika@muzodesign.co.uk tel: 07841047344

PROPOSED SHOPFRONT ELEVATION Scale: 1:25@A1/1:50@A3

(2)

DISCREET EXTERNAL SLIM LIGHT IN BLACK - LED WARM WHITE 20MM BUILT-UP 3D LETTERING IN BRUSHED BRASS FINISH ON FASCIA BRUSHED BRASS STRIP CONTRAST LINE

MENU FRAME WITH IP RATED PICTURE LIGHT

0