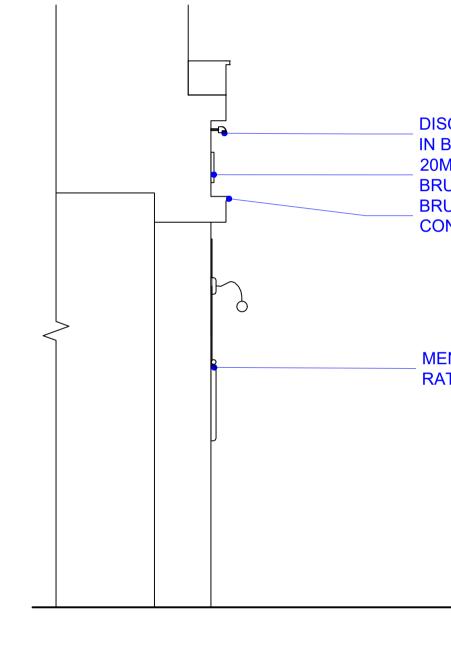

BLACK: WARM WHITE \_\_\_\_\_ LOGO: 20MM BUILT-UP 3D LETTERING IN BRUSHED BRASS FINISH ON FASCIA BRUSHED BRASS STRIP CONTRAST LINE

DISCREET EXTERNAL SLIM LIGHT IN

SUB TEXT: BRUSHED BRASS FLAT CUT LETTERING FITTED FLUSH TO FASCIA MENU FRAME WITH IP RATED PICTURE LIGHT

MENU FRAME WITH IP RATED PICTURE LIGHT

0